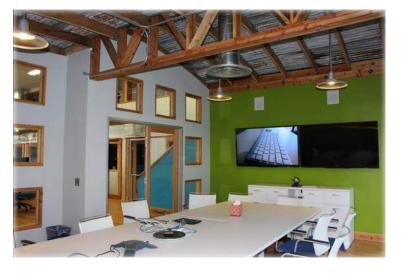

## **HIGHLIGHTS**

- > Highly improved office space with quality finishes and new design elements.
- > Walking distance to amenities including Orange Circle with restaurants and retailers, Metrolink Transit Station, Chapman University, and St. Joseph Hospital.
- > Conveniently located on a major thoroughfare with building signage and nearby 55, 22, & 57 freeways.
- > Fully outfitted plug & play office for up to 75 employees including, kitchen, adjustable desks, state of the art video conferencing in all 8 conference rooms, and co-working/lounge areas.