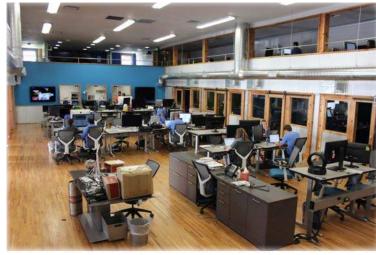

## **HIGHLIGHTS**

- > Highly improved office space with quality finishes and new design elements.
- > Walking distance to amenities including Orange Circle with restaurants and retailers, Metrolink Transit Station, Chapman University, and St. Joseph Hospital.
- > Conveniently located on a major thoroughfare with building signage and nearby 55, 22, & 57 freeways.
- > Fully outfitted plug & play office for up to 75 employees including, kitchen, adjustable desks, state of the art video conferencing in all 8 conference rooms, and co-working/lounge areas.