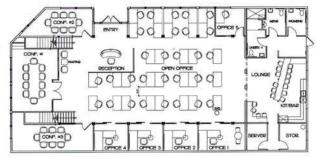

# PLUG&PLAY

OLD TOWN ORANGE | FOR LEASE 814 W.Chapman Ave | Orange, CA 92868







TRAVIS DUNN +1 949 627 9128 BRE# 01390592 tdunn@svn.com JON DAVIS +1 949 558 0302 BRE# 01885959 jon.davis@svn.com







#### FIRST FLOOR



#### **SECOND FLOOR**



TRAVIS DUNN +1 949 627 9128 BRE# 01390592 tdunn@svn.com JON DAVIS +1 949 558 0302 BRE# 01885959 jon.davis@svn.com

### **DETAILS**

| Location        | 814 W Chapman Avenue, Orange CA 92868 |
|-----------------|---------------------------------------|
| Available Space | 7,606 SF                              |
| Timing          | Available April 1, 2018               |
| Asking Rent     | Negotiable                            |

## **HIGHLIGHTS**

- > Highly improved office space with quality finishes and new design elements.
- > Walking distance to amenities including Orange Circle with restaurants and retailers, Metrolink Transit Station, Chapman University, and St. Joseph Hospital.
- > Conveniently located on a major thoroughfare with building signage and near