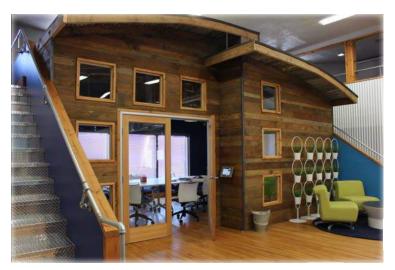

## **HIGHLIGHTS**

- > Highly improved office space with quality finishes and new design elements.
- > Walking distance to amenities including Orange Circle with restaurants and retailers, Metrolink Transit Station, Chapman University, and St. Joseph Hospital.
- > Conveniently located on a major thoroughfare with building signage and nearby 55, 22, & 57 freeways.
- > Fully outfitted plug & play office for up to 75 employees including, kitchen, adjustable desks, state of the art video conferencing in all 8 conference rooms, and co-working/lounge areas.