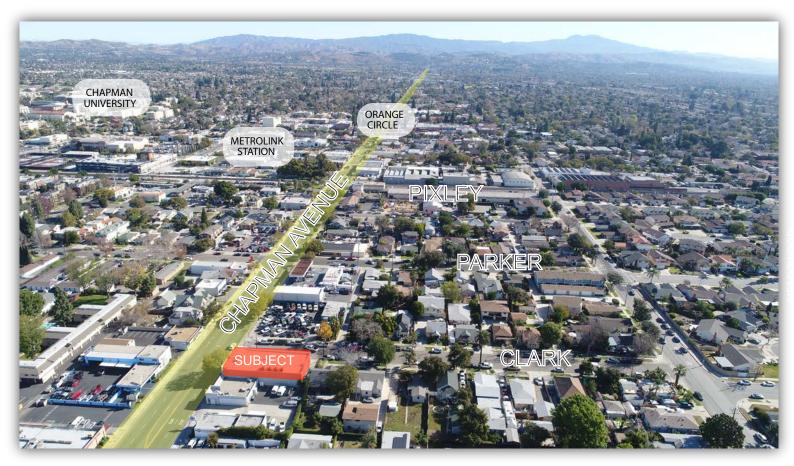

# AERIAL MAPS: 814 W CHAPMAN AVE., ORANGE

## **HIGHLIGHTS**

- > Highly improved office space with quality finishes and new design elements.
- > Walking distance to amenities including Orange Circle with restaurants and retailers, Metrolink Transit Station, Chapman University, and St. Joseph Hospital.
- > Conveniently located on a major thoroughfare with building signage and nearby 55, 22, & 57 freeways.
- > Fully outfitted plug & play office for up to 75 employees including, kitchen, adjustable desks, state of the art video conferencing in all 8 conference rooms, and co-working/lounge areas.