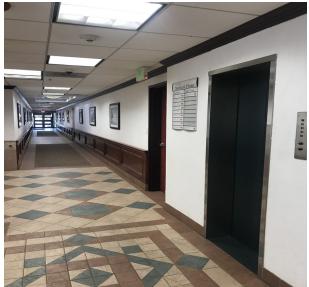

## **PROPERTY OVERVIEW**

Centrally located to downtown Waukegan and between Vista East and Lake Behavioral West Hospitals. State of the art video security system; secure medical grade key lock system.

Interior finishes include oak, ceramic tile, and marble.

Dry, secure basement storage. Elevator for 2nd floor access.

A wide range of approved uses are permitted. Active retail & medical community