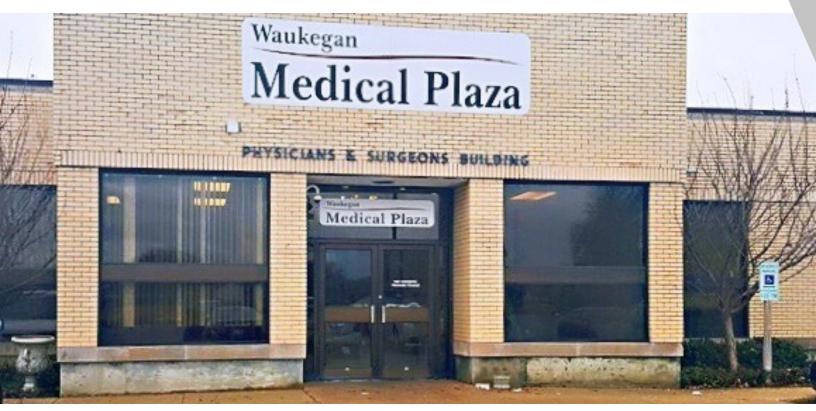

## MEDICAL & PROFESSIONAL BUILDING FOR LEASE OR SALE

# WAUKEGAN MEDICAL PLAZA

1616 Grand Ave., Waukegan, IL 60085

| SALE PRICE:    | \$1,500,000                                |
|----------------|--------------------------------------------|
| LEASE RATE:    | \$16.00/Sf/Yr MG                           |
| BUILDING SIZE: | 25,512 SF                                  |
| AVAILABLE SF:  | 1st Floor: 6,759 SF<br>2nd Floor: 5,660 SF |
| LOT SIZE:      | 3.08 Acres                                 |
| YEAR BUILT:    | 1960, Renovated In 1998                    |
| ZONING:        | B-3                                        |
| CROSS STREETS: | N Lewis & W Grand Ave                      |
|                |                                            |

## **PROPERTY OVERVIEW**

Centrally located to downtown Waukegan and between Vista East and Lake Behavioral West Hospitals. State of the art video security system; secure medical grade key lock system.

Interior finishes include oak, ceramic tile, and marble.