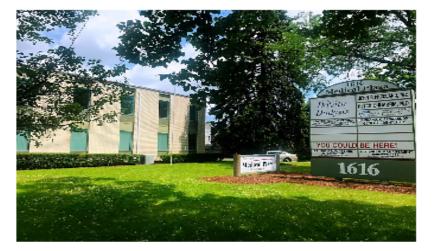

# WAUKEGAN MEDICAL PLAZA

1616 Grand Ave., Waukegan, IL 60085

| SALE PRICE:    | \$1,500,000                                |
|----------------|--------------------------------------------|
| LEASE RATE:    | \$16.00/Sf/Yr MG                           |
| BUILDING SIZE: | 25,512 SF                                  |
| AVAILABLE SF:  | 1st Floor: 6,759 SF<br>2nd Floor: 5,660 SF |
| LOT SIZE:      | 3.08 Acres                                 |
| YEAR BUILT:    | 1960, Renovated In 1998                    |
| ZONING:        | B-3                                        |
| CROSS STREETS: | N Lewis & W Grand Ave                      |
|                |                                            |

# WAUKEGAN MEDICAL PLAZA

1616 Grand Ave., Waukegan, IL 60085