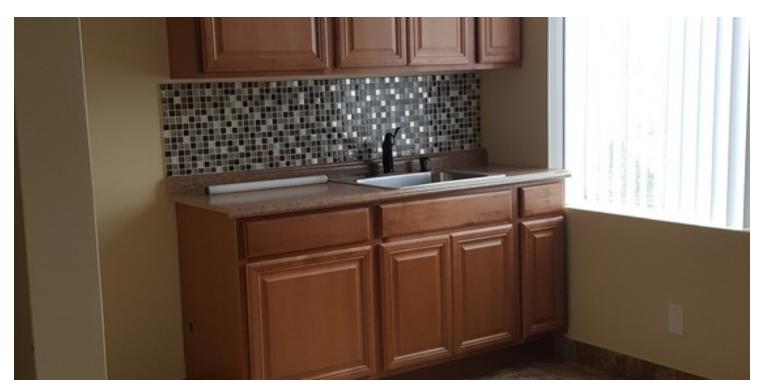

## **PROPERTY OVERVIEW**

Centrally located to downtown Waukegan and between Vista East and Lake Behavioral West Hospitals. State of the art video security system; secure medical grade key lock system.

Interior finishes include oak, ceramic tile, and marble.

## **PROPERTY HIGHLIGHTS:**

- First Floor : 437 6,759 rsf Available
- Second Floor : 860 5,660 rsf Available; Can Combine All Suites
- 171 Parking Spaces Pace Bus to Building
- Ideal for any Professional or Medical Tenant. Schools, Coworkingspace, MRI, Sleep Center, Blood Bank, Physical Therapy, Adult Programming/Care, Orthopedic, Immediate Care, Adult Day Care, Rehab,
- Surgery Center, Eating Disorder Clinic, Pulmonary Practice, Veterans rehab.
- For showings, call Brian Ripp 773-392-3413