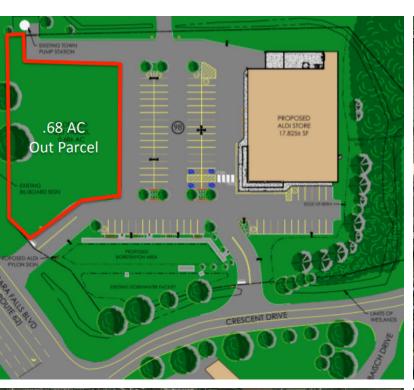

#### PROPERTY OVERVIEW

0.68 acre of vacant land for sale, ground lease, or a build to suit opportunity. Lot has 200' of frontage on Niagara Falls Blvd. Located adjacent to Aldi's Grocery Store. Also available is an additional 20 acres of vacant land for an additional amount. built-to-suit or ground lease available. One of the areas busiest Aldi Food Stores.

#### PROPERTY HIGHLIGHTS

- High Visibility
- High Traffic Counts
- · Close Proximity to the Niagara Falls Airport
- Excellent Development Site
- Corner Lot With Traffic Signal Access
- Build to Suit Opportunity