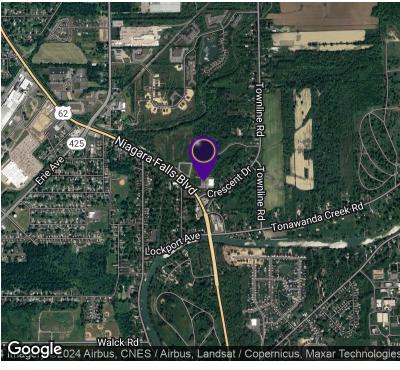

#### LOCATION OVERVIEW

Located between Niagara Falls Airport at Williams Rd. and N. French Rd. Minutes from Walmart Super Center. Also 1.5 miles north of Wegmans Grocery store, Tops Supermarket, Kohl's, Walgreens, Pets Supply Plus, Tim Hortons, My Tomato Pie Restaurant, Delta Sonic, Wendy's, and McDonald's. Minutes from Niagara Falls International Airport