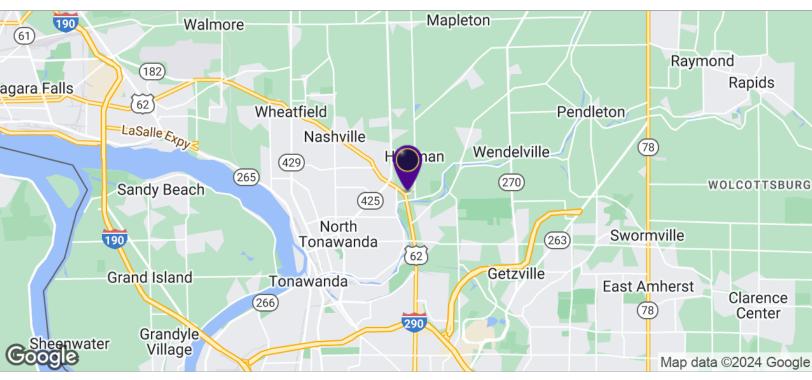

#### LOCATION OVERVIEW

Located between Niagara Falls Airport at Williams Rd. and N. French Rd. Minutes from Walmart Super Center. Also 1.5 miles north of Wegmans Grocery store, Tops Supermarket, Kohl's, Walgreens, Pets Supply Plus, Tim Hortons, My Tomato Pie Restaurant, Delta Sonic, Wendy's, and McDonald's. Minutes from Niagara Falls International Airport