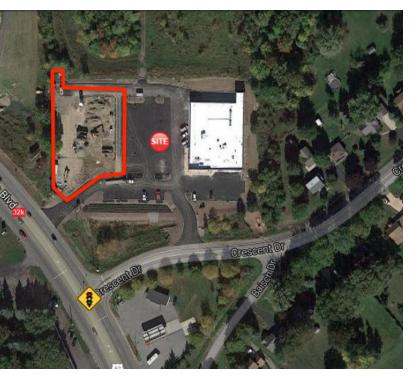

#### PROPERTY OVERVIEW

0.68 acre of vacant land for sale, ground lease, or a build to suit opportunity. Lot has 200' of frontage on Niagara Falls Blvd. Located adjacent to Aldi's Grocery Store. Also available is an additional 20 acres of vacant land for an additional amount. built-to-suit or ground lease available. One of the areas busiest Aldi Food Stores.

#### PROPERTY HIGHLIGHTS

- High Visibility
- High Traffic Counts
- · Close Proximity to the Niagara Falls Airport
- Excellent Development Site
- Corner Lot With Traffic Signal Access
- Build to Suit Opportunity