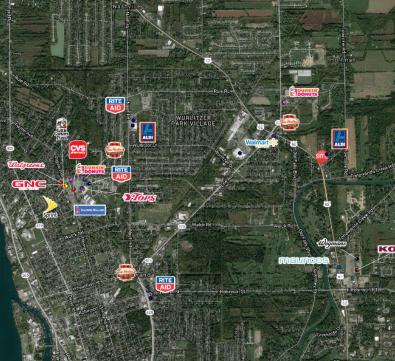

#### LOCATION OVERVIEW

Located between Niagara Falls Airport at Williams Rd. and N. French Rd. Minutes from Walmart Super Center. Also 1.5 miles north of Wegmans Grocery store, Tops Supermarket, Kohl's, Walgreens, Pets Supply Plus, Tim Hortons, My Tomato Pie Restaurant, Delta Sonic, Wendy's, and McDonald's. Minutes from Niagara Falls International Airport