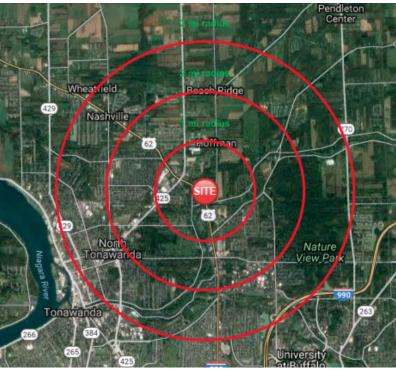

## 3939 Niagara Falls Blvd

Wheatfield, NY 14120

| POPULATION          | 1 MILE       | 5 MILES      | 10 MILES     |
|---------------------|--------------|--------------|--------------|
| Total population    | 3,374        | 130,550      | 606,797      |
| Median age          | 39.2         | 40.6         | 38.9         |
| Median age (Male)   | 38.9         | 37.9         | 36.7         |
| Median age (Female) | 39.6         | 43.1         | 41.0         |
| HOUSEHOLDS & INCOME | 1 MILE       | 5 MILES      | 10 MILES     |
| Total households    | 1,340        | 54,233       | 248,629      |
| # of persons per HH | 2.5          | 2.4          | 2.4          |
| Average HH income   | \$68,044     | \$59,284     | \$63,579     |
| Average house value | \$175,962    | \$145,985    | \$152,986    |
| ETHNICITY (%)       | 1 MILE       | 5 MILES      | 10 MILES     |
| Hispanic            | 3.6%         | 2.1%         | 3.5%         |
| RACE (%)            |              |              |              |
| White               | 91.4%        | 92.6%        | 76.9%        |
| Black               | 4.0%         | 2.5%         | 16.4%        |
| Asian               | 2.2%         | 3.3%         | 3.6%         |
| Hawaiian            | 0.0%         | 0.0%         | 0.0%         |
| American Indian     |              |              |              |
|                     | 0.1%         | 0.1%         | 0.3%         |
| Other               | 0.1%<br>0.9% | 0.1%<br>0.5% | 0.3%<br>1.1% |