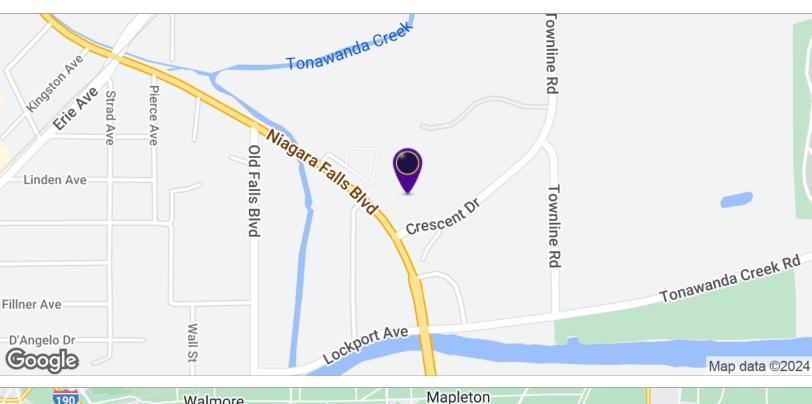

### 3939 Niagara Falls Boulevard

Wheatfield, NY 14120

#### PROPERTY OVERVIEW

0.68 acre of vacant land for sale, ground lease, or a build to suit opportunity. Lot has 200' of frontage on Niagara Falls Blvd. Located adjacent to Aldi's Grocery Store. Also available is an additional 20 acres of vacant land for an additional amount. built-to-suit or ground lease available. One of the areas busiest Aldi Food Stores.