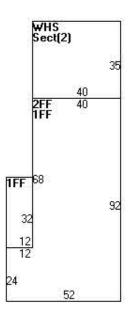

#### **Sketch Details**

| Code | Desc            | Gross |  |  |
|------|-----------------|-------|--|--|
| 1FF  | 1st FI Finished | 4,352 |  |  |
| 2FF  | 2nd FI Finished | 3,968 |  |  |
| WHS  | Warehouse       | 1,400 |  |  |