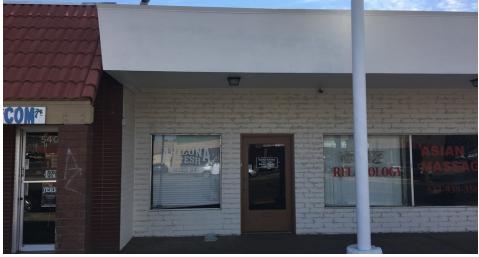

#### PROPERTY SUMMARY

Available SF: Fully Leased

Lease Rate: N/A

**Building Size:** 3,800 SF

C-2 Zoning:

Glendale and 51st Ave **Cross Streets:** 

#### **LOCATION OVERVIEW**

3,500 SF Mulit-Tenant Retail Property located in Glendale. Property sits directly off of Glendale Avenue within the Old Towne Shopping District and just steps away from Glendale's Historic Downtown. Minutes to Phoenix-Wickenburg Highway. 18,300 VPD along Glendale Ave.

#### **PROPERTY HIGHLIGHTS**

- Retail Suites for Lease starting
- Ste 5409: 650 SF Retail Suite: Newly Renovated Open Space with Restroom.
- Recently Improved with New Paint throughout the Suite.
- Building and Monument Signage Available
- Minutes to US 60 Phoenix-Wickenburg Highway and Historic Downtown
- Population of 17,274 within 1 mile
- Highly Visible with Daily Traffic Count of 18,300 VPD along Glendale Ave