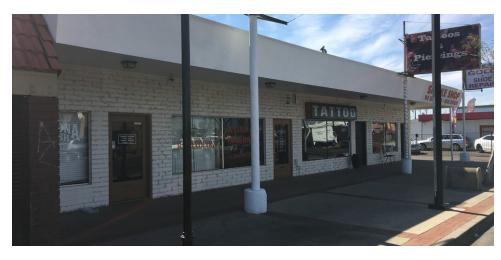

#### PROPERTY SUMMARY

Available SF: Fully Leased

Lease Rate: N/A

**Building Size:** 3,800 SF

C-2 Zoning:

Glendale and 51st Ave **Cross Streets:** 

#### **LOCATION OVERVIEW**

3,500 SF Mulit-Tenant Retail Property located in Glendale. Property sits directly off of Glendale Avenue within the Old Towne Shopping District and just steps away from Glendale's Historic Downtown. Minutes to Phoenix-Wickenburg Highway. 18,300 VPD along Glendale Ave.

#### **PROPERTY HIGHLIGHTS**

- Retail Suites for Lease starting
- Ste 5409: 650 SF Retail Suite: Newly Renovated Open Space with Restroom.
- Recently Improved with New Paint throughout the Suite.
- Building and Monument Signage Available
- Minutes to US 60 Phoenix-Wickenburg Highway and Historic Downtown
- Population of 17,274 within 1 mile
- Highly Visible with Daily Traffic Count of 18,300 VPD along Glendale Ave