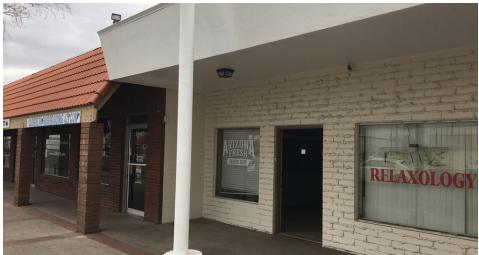

#### PROPERTY SUMMARY

Available SF: Fully Leased

Lease Rate: N/A

**Building Size:** 3,800 SF

C-2 Zoning:

Glendale and 51st Ave **Cross Streets:** 

#### **LOCATION OVERVIEW**

3,500 SF Mulit-Tenant Retail Property located in Glendale. Property sits directly off of Glendale Avenue within the Old Towne Shopping District and just steps away from Glendale's Historic Downtown. Minutes to Phoenix-Wickenburg Highway. 18,300 VPD along Glendale Ave.

#### **PROPERTY HIGHLIGHTS**

- Retail Suites for Lease starting
- Ste 5409: 650 SF Retail Suite: Newly Renovated Open Space with Restroom.
- Recently Improved with New Paint throughout the Suite.
- Building and Monument Signage Available
- Minutes to US 60 Phoenix-Wickenburg Highway and Historic Downtown
- Population of 17,274 within 1 mile
- Highly Visible with Daily Traffic Count of 18,300 VPD along Glendale Ave