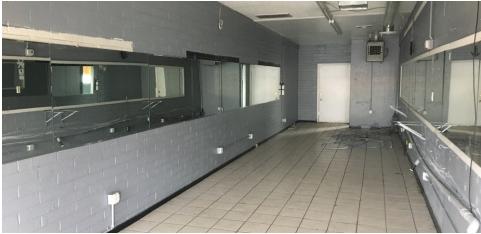

#### **PROPERTY HIGHLIGHTS**

- Retail Suites for Lease starting
- Ste 5409: 650 SF Retail Suite: Newly Renovated Open Space with Restroom.
- Recently Improved with New Paint throughout the Suite.
- Building and Monument Signage Available
- Minutes to US 60 Phoenix-Wickenburg Highway and Historic Downtown
- Population of 17,274 within 1 mile
- Highly Visible with Daily Traffic Count of 18,300 VPD along Glendale Ave