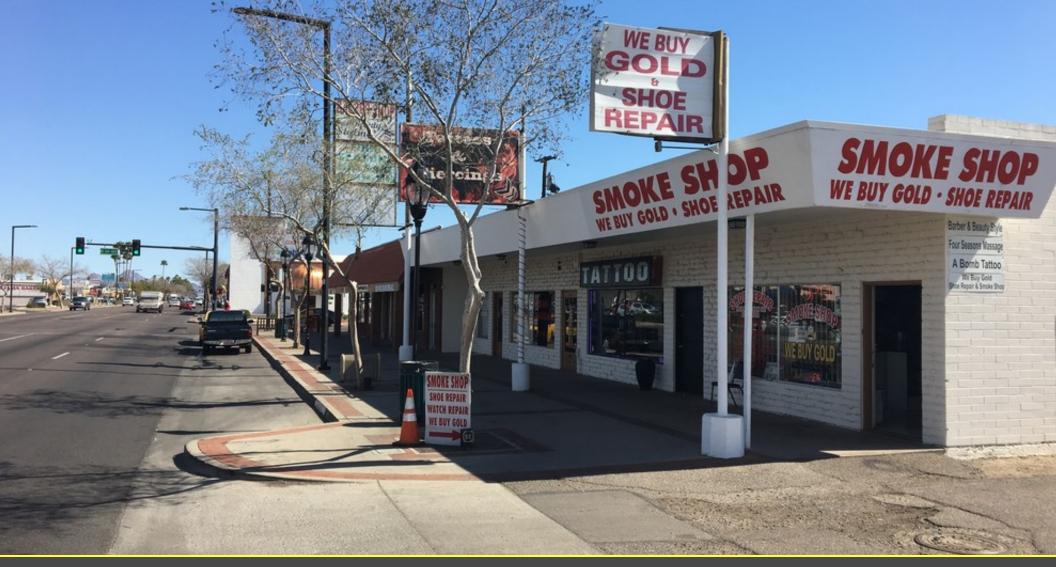

#### PROPERTY SUMMARY

Available SF: Fully Leased

Lease Rate: N/A

**Building Size:** 3,800 SF

C-2 Zoning:

Glendale and 51st Ave **Cross Streets:** 

#### **LOCATION OVERVIEW**

3,500 SF Mulit-Tenant Retail Property located in Glendale. Property sits directly off of Glendale Avenue within the Old Towne Shopping District and just steps away from Glendale's Historic Downtown. Minutes to Phoenix-Wickenburg Highway. 18,300 VPD along Glendale Ave.

#### **PROPERTY HIGHLIGHTS**

- Retail Suites for Lease starting
- Ste 5409: 650 SF Retail Suite: Newly Renovated Open Space with Restroom.
- Recently Improved with New Paint throughout the Suite.
- Building and Monument Signage Available
- Minutes to US 60 Phoenix-Wickenburg Highway and Historic Downtown
- Population of 17,274 within 1 mile
- Highly Visible with Daily Traffic Count of 18,300 VPD along Glendale Ave