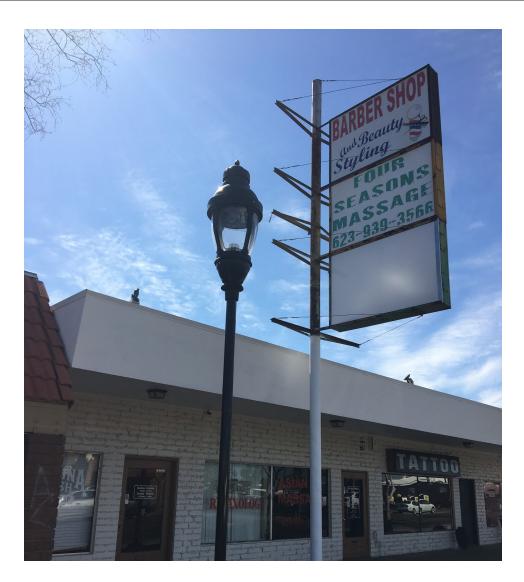

#### **PROPERTY HIGHLIGHTS**

- Retail Suites for Lease starting
- Ste 5409: 650 SF Retail Suite: Newly Renovated Open Space with Restroom.
- Recently Improved with New Paint throughout the Suite.
- Building and Monument Signage Available
- Minutes to US 60 Phoenix-Wickenburg Highway and Historic Downtown
- Population of 17,274 within 1 mile
- Highly Visible with Daily Traffic Count of 18,300 VPD along Glendale Ave