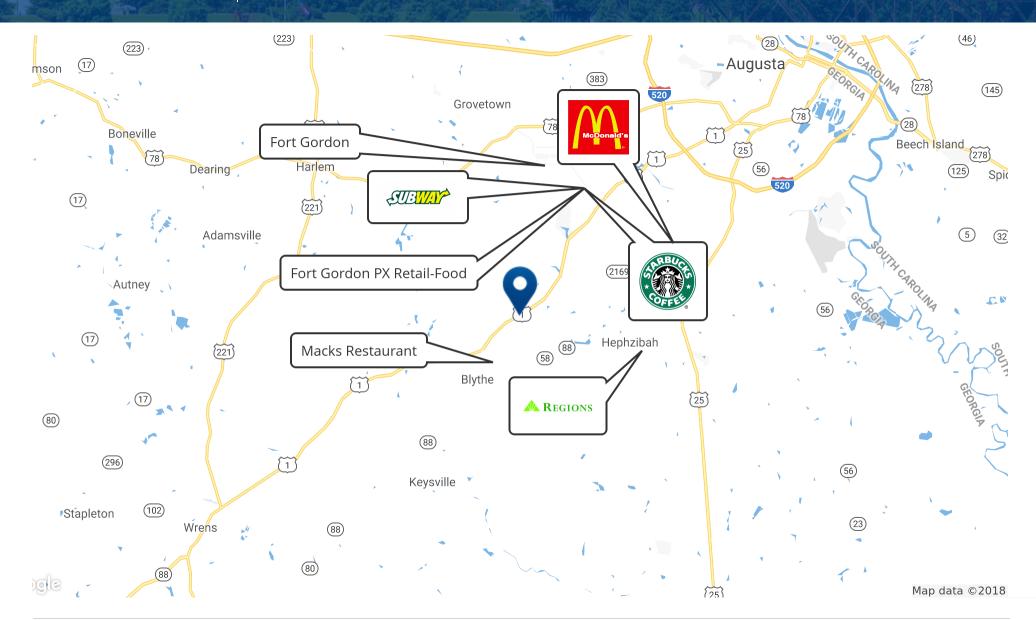

## **PROPERTY OVERVIEW**

This property is for sale and the owner is super motivated, so bring all offers! This property is in an up and coming area and is minutes away from Fort Gordon. The warehouse has 1600 sqft on the first floor with another 1600 sqft on the second floor. The second floor only has one ingress and egress access and windows will need to be installed in order to use the second floor.

## **PROPERTY HIGHLIGHTS**

- 1.34 acre property located in the heart of Augusta, GA
- Nice square piece of property with almost 200 feet of frontage along Deans Bridge Road
- Zoned B2
- Warehouse consists of 2 floors with over 1600 sqft per floor
- The second floor has two full bathrooms, HVAC, washer and dryer hookups, and a kitchen and with the correct modifications could be used as a residential unit.
- 12X10 Dock Door
- Minutes away from Bobby Jones and Interstate 20