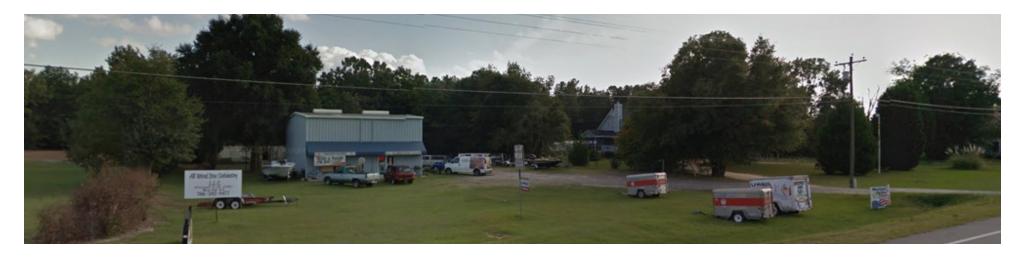

## **PROPERTY OVERVIEW**

This property is for sale and the owner is super motivated, so bring all offers! This property is in an up and coming area and is minutes away from Fort Gordon. The warehouse has 1600 sqft on the first floor with another 1600 sqft on the second floor. The second floor only has one ingress and egress access and windows will need to be installed in order to use the second floor.

## **PROPERTY HIGHLIGHTS**

- 1.34 acre property located in the heart of Augusta, GA
- Nice square piece of property with almost 200 feet of frontage along Deans Bridge Road
- Zoned B2
- Warehouse consists of 2 floors with over 1600 sqft per floor
- The second floor has two full bathrooms, HVAC, washer and dryer hookups, and a kitchen and with the correct modifications could be used as a residential unit.
- 12X10 Dock Door
- Minutes away from Bobby Jones and Interstate 20