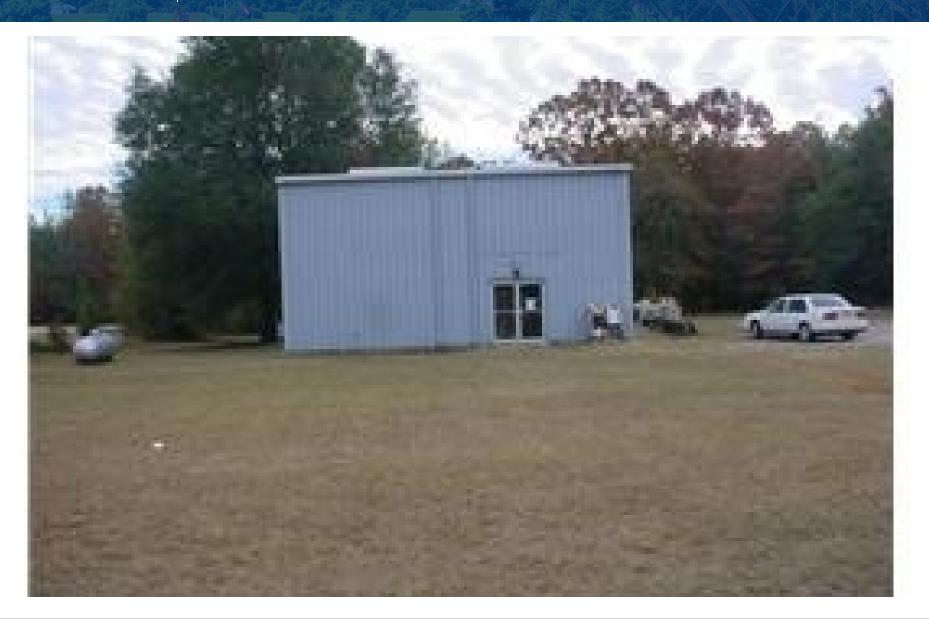

## **PROPERTY OVERVIEW**

This property is for sale and the owner is super motivated, so bring all offers! This property is in an up and coming area and is minutes away from Fort Gordon. The warehouse has 1600 sqft on the first floor with another 1600 sqft on the second floor. The second floor only has one ingress and egress access and windows will need to be installed in order to use the second floor.

## **PROPERTY HIGHLIGHTS**

- 1.34 acre property located in the heart of Augusta, GA
- Nice square piece of property with almost 200 feet of frontage along Deans Bridge Road
- Zoned B2
- Warehouse consists of 2 floors with over 1600 sqft per floor
- The second floor has two full bathrooms, HVAC, washer and dryer hookups, and a kitchen and with the correct modifications could be used as a residential unit.
- 12X10 Dock Door
- Minutes away from Bobby Jones and Interstate 20