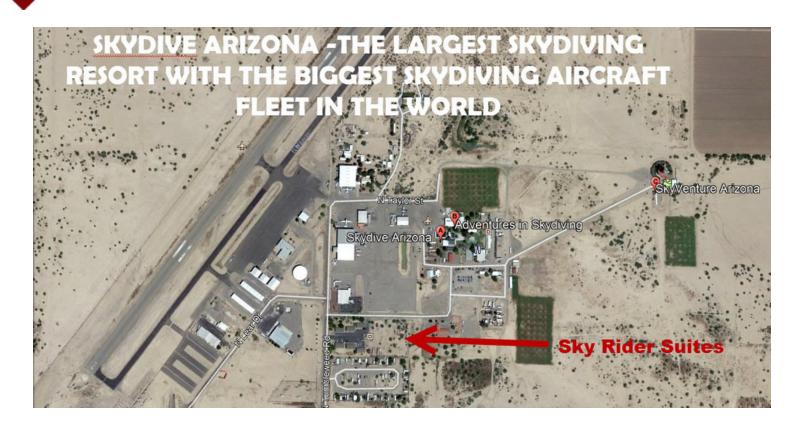

## LOCATION MAPS

The Sky Rider Suites At "SKYDIVE ARIZONA", The Largest Skydiving Resort In The World. (International)

477 N. TUMBLEWEED RD. , ELOY, AZ

FOR MORE INFORMATION CONTACT:

WALTER UNGER, CCIM CCIM, CCSS, CCLS, Senior Associate Broker walterunger@ccim.net (P) 602.759.1209 (C) 520.975.5207

SKYDIVE ARIZONA: SKYDIVING - TANDEM JUMPS - COACHING -TRAINING The largest skydiving resort, with the biggest skydiving aircraft fleet in the world. Although Skydive Arizona appears to be a mega dropzone, you will always feel welcome and at home around the dropzone! Arizona / 350 days of sunshine a year. MORE SUN, MORE JUMPS, MORE FUN / Unlimited skydiving almost every day of the year. Skydive Arizona is open year round EXPERIENCED SKYDIVERS, FIRST TIME JUMPERS, https://www.skydiveaz.com/