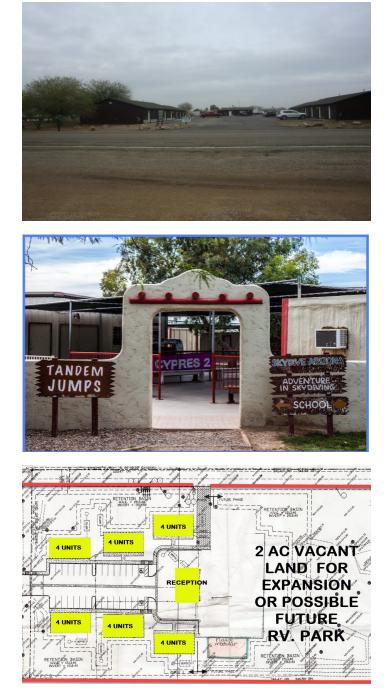

EXECUTIVE SUMMARY The Sky Rider Suites Motel At "SKYDIVE ARIZONA", The Largest Skydiving Resort In The World. (International) 477 N. TUMBLEWEED RD. , ELOY, AZ

| OFFERING SUMMARY |            | PROPERTY HIGHLIGHTS                                                                   |
|------------------|------------|---------------------------------------------------------------------------------------|
| Offering Price:  | \$670,000  | <ul> <li>Located at "SKYDIVE ARIZONA", the largest Skydiving Resort in the</li> </ul> |
|                  |            | World. (International) with the biggest skydiving aircraft fleet in the               |
| Lot Size:        | 4.09 Acres | world, Skydiving - Tandem Jumps - Coaching - Train. WIND TUNNEL -                     |
|                  |            | Who Can Fly - Nearly anyone can fly, including those with disabilities                |
| Building Size:   | 11,412 SF  | • Skydive Arizona can put over 240 skydivers at a time in the air, or over            |
|                  |            | 500 jumps an hour                                                                     |
| Year Built:      | 2000       | • Skyrider Suites / Motel / 24 Units, 12 with Kitchen, each sleeps 6-8                |
|                  |            | people with sofa bed.                                                                 |
| Renovated:       | 2017       | • Land: 4.09 AC. Two vacant commercial acres of land are included for                 |
|                  |            | expansion or best use: RV Park.                                                       |
| Zoning:          | Commercial | • 7 Freestanding Buildings - Total of 11,412 SF.                                      |
|                  |            | • Year built: Built: 2000, new renovated in 2017.                                     |
|                  |            | Zoning: Commercial                                                                    |
|                  |            |                                                                                       |

FOR MORE INFORMATION CONTACT:

WALTER UNGER, CCIM CCIM, CCSS, CCLS, Senior Associate Broker walterunger@ccim.net (P) 602.759.1209 (C) 520.975.5207

ADDITIONAL PHOTOS The Sky Rider Suites At "SKYDIVE ARIZONA", The Largest Skydiving Resort In The World. (International) 477 N. TUMBLEWEED RD. , ELOY, AZ