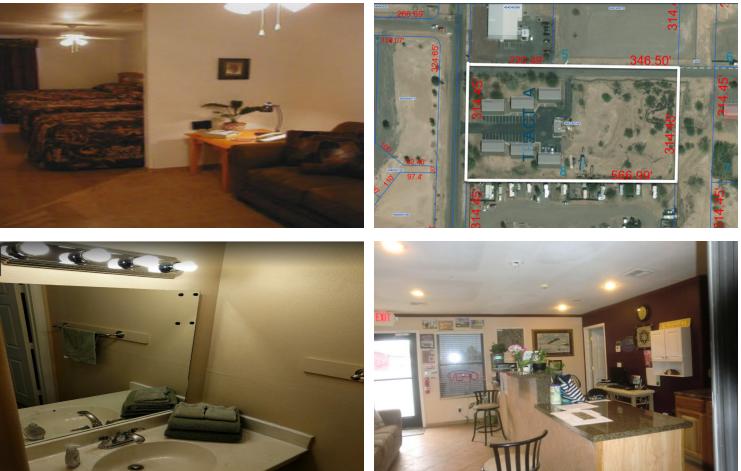

## **PROPERTY OVERVIEW**

THE SKY RIDER is quiet away from the hustle and bustle, yet easy to get around. From the bathtub to broadband Internet you can indulgeyourself in the comfort you deserve, skydiving (freefalling), in doorSkydiving, (adrenaline) vacation or just vacation on a business trip. Close to restaurants, bar, (Bent Prop Saloon & Cookery is within walking distance), golf course, 45 minutes' drive to Phoenix/Scottsdale Arizona and 45 minutes' drive to Tucson Arizona. http://skyridersuites.com/ attractions/#restaurants.

ALL SUITES INCLUDE: Laundry facilities, Color television, Satellite TV, DSL high speed internet, AM/FM alarm clock, Shower/bathtub, 2 separate sink areas,Coffee maker, Smoke detector, Ironing board and iron, Luggage rack, Refrigerator, Microwave, Individual air conditioning controls, Interconnecting rooms, Handicap accessible rooms. KITCHEN SUITES ALSO INCLUDE: Gas range, Fullsize refrigerator, Table and chairs, Pots, pans, dishes. flatware. http://skyridersuites.com/

## LOCATION MAPS

The Sky Rider Suites At "SKYDIVE ARIZONA", The Largest Skydiving Resort In The World. (International)

477 N. TUMBLEWEED RD. , ELOY, AZ

FOR MORE INFORMATION CONTACT:

WALTER UNGER, CCIM CCIM, CCSS, CCLS, Senior Associate Broker walterunger@ccim.net (P) 602.759.1209 (C) 520.975.5207