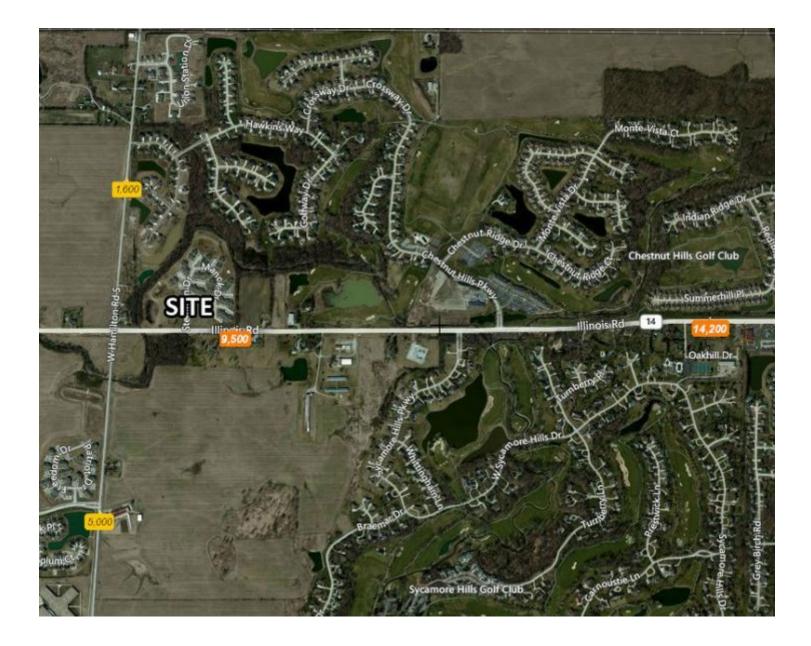

### Location Maps

# Property Summary

| OFFERING SUMMARY |                              | PROPERTY OVERVIEW                                                                                                                                                                                                                                                            |
|------------------|------------------------------|------------------------------------------------------------------------------------------------------------------------------------------------------------------------------------------------------------------------------------------------------------------------------|
| Sale Price:      | \$500,000                    | Fully entitled land zoned C-2A (Retail). Property is divisible as needed. High traffic counts and high income and population demographics makes this an ideal retail location.                                                                                               |
| Lot Size:        | 3.24 Acres                   | LOCATION OVERVIEW                                                                                                                                                                                                                                                            |
| Zoning:          | C-A2                         | This land is located in Aboite Township on SR 14 surrounded by the high-end residential subdivisions of Sycamore Hills and Chestnut Hills. New development of both office, retail, multi-family, attached single family and single family homes are within a 3 miles radius. |
| Market:          | Fort Wayne, Indiana          | 5 /                                                                                                                                                                                                                                                                          |
|                  |                              | PROPERTY HIGHLIGHTS                                                                                                                                                                                                                                                          |
| Submarket:       | Aboite Township              | <ul> <li>Located directly on SR 14 or Illinois Road</li> </ul>                                                                                                                                                                                                               |
|                  |                              | Zoned for Retail                                                                                                                                                                                                                                                             |
| Traffic Count:   | 9,500                        | High Traffic Counts and Visibility                                                                                                                                                                                                                                           |
| APN #:           | 02-11-05-477-001.000-<br>038 |                                                                                                                                                                                                                                                                              |