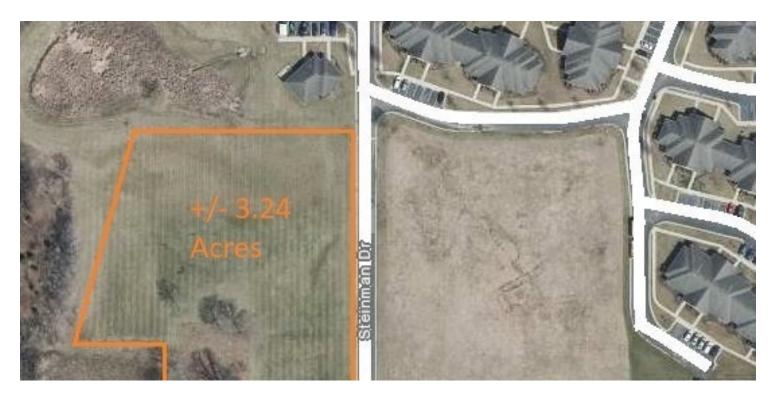

# Property Summary

| OFFERING SUMMARY |                              | PROPERTY OVERVIEW                                                                                                                                                                                                                                                            |
|------------------|------------------------------|------------------------------------------------------------------------------------------------------------------------------------------------------------------------------------------------------------------------------------------------------------------------------|
| Sale Price:      | \$500,000                    | Fully entitled land zoned C-2A (Retail). Property is divisible as needed. High traffic counts and high income and population demographics makes this an ideal retail location.                                                                                               |
| Lot Size:        | 3.24 Acres                   | LOCATION OVERVIEW                                                                                                                                                                                                                                                            |
| Zoning:          | C-A2                         | This land is located in Aboite Township on SR 14 surrounded by the high-end residential subdivisions of Sycamore Hills and Chestnut Hills. New development of both office, retail, multi-family, attached single family and single family homes are within a 3 miles radius. |
| Market:          | Fort Wayne, Indiana          | 5 /                                                                                                                                                                                                                                                                          |
|                  |                              | PROPERTY HIGHLIGHTS                                                                                                                                                                                                                                                          |
| Submarket:       | Aboite Township              | <ul> <li>Located directly on SR 14 or Illinois Road</li> </ul>                                                                                                                                                                                                               |
|                  |                              | Zoned for Retail                                                                                                                                                                                                                                                             |
| Traffic Count:   | 9,500                        | High Traffic Counts and Visibility                                                                                                                                                                                                                                           |
| APN #:           | 02-11-05-477-001.000-<br>038 |                                                                                                                                                                                                                                                                              |

## Additional Photos