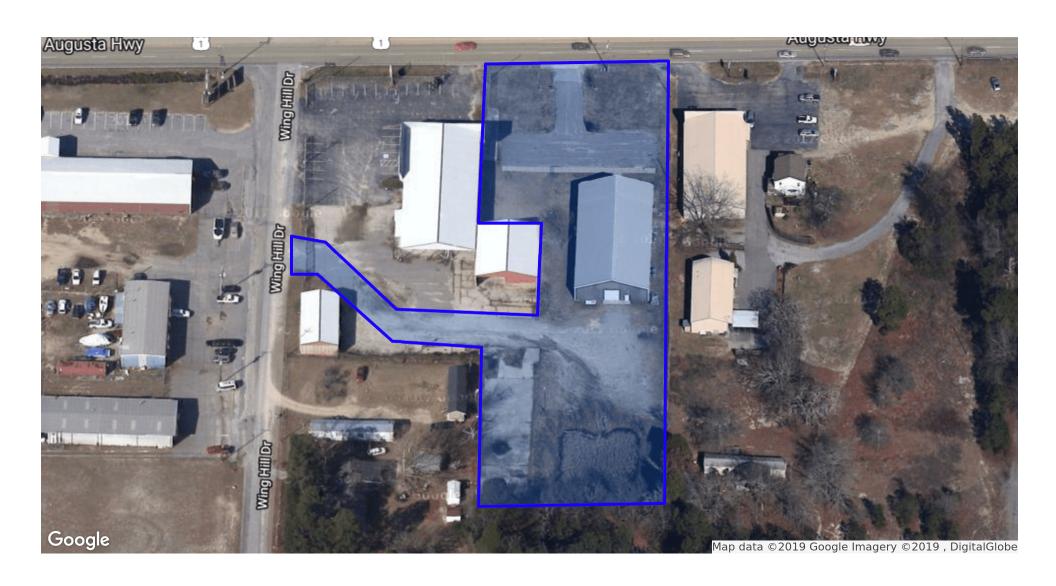

#### **PROPERTY SUMMARY**

**Available SF:** Fully Leased

**Lease Rate:** Negotiable

**Lot Size:** 1.56 Acres

**Zoning:** ID- Intensive Development

#### **PROPERTY OVERVIEW**

Well maintained office/flex building that is 100% heated and cooled. Office space consists of a reception area and private offices in the front and large offices in the back. A center hallway runs from the front reception area to the rear warehouse.

#### **PROPERTY HIGHLIGHTS**

- +/-5,750 SF Office
- +/-1,500 SF Warehouse
- Rear fenced yard with separate access from Wing Hill Road
- 100% Heated and Cooled
- Located less than 2 miles from downtown Lexington
- · Well maintained building
- 12' x 12' Grade level door
- Warehouse clear ceiling height: 12' eaves & 20' center