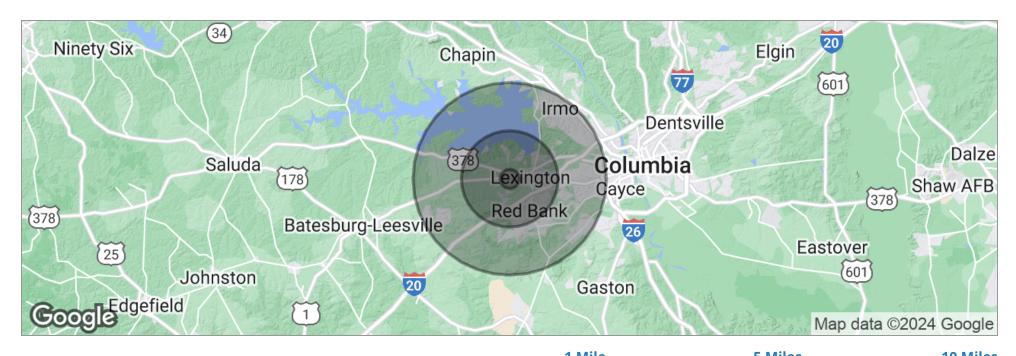

### **DEMOGRAPHICS MAP**

|                     | 1 Mile    | 5 Miles   | 10 Miles  |
|---------------------|-----------|-----------|-----------|
| Total Population    | 2,770     | 49,983    | 161,846   |
| Population Density  | 882       | 636       | 515       |
| Median Age          | 34.5      | 37.3      | 37.7      |
| Median Age (Male)   | 33.7      | 36.5      | 37.2      |
| Median Age (Female) | 34.8      | 38.1      | 38.3      |
| Total Households    | 1,089     | 18,802    | 62,369    |
| # of Persons Per HH | 2.5       | 2.7       | 2.6       |
| Average HH Income   | \$74,845  | \$83,622  | \$76,232  |
| Average House Value | \$180,478 | \$183,877 | \$170,998 |

<sup>\*</sup> Demographic data derived from 2020 ACS - US Census