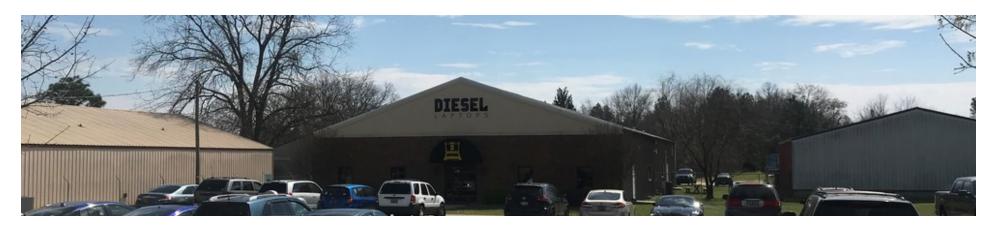

#### **PROPERTY OVERVIEW**

Well maintained office/flex building that is 100% heated and cooled. Office space consists of a reception area and private offices in the front and large offices in the back. A center hallway runs from the front reception area to the rear warehouse.

#### **PROPERTY HIGHLIGHTS**

- +/-5,750 SF Office
- +/-1,500 SF Warehouse
- Rear fenced yard with separate access from Wing Hill Road
- 100% Heated and Cooled
- Located less than 2 miles from downtown Lexington
- · Well maintained building
- 12' x 12' Grade level door
- Warehouse clear ceiling height: 12' eaves & 20' center