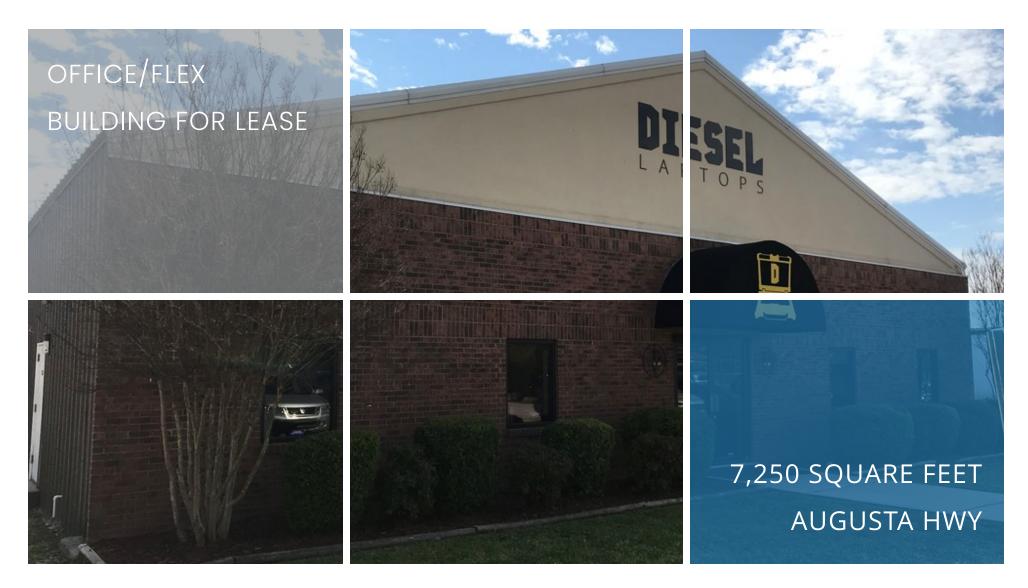

#### **PROPERTY OVERVIEW**

Well maintained office/flex building that is 100% heated and cooled. Office space consists of a reception area and private offices in the front and large offices in the back. A center hallway runs from the front reception area to the rear warehouse.

#### **PROPERTY HIGHLIGHTS**

- +/-5,750 SF Office
- +/-1,500 SF Warehouse
- Rear fenced yard with separate access from Wing Hill Road
- 100% Heated and Cooled
- Located less than 2 miles from downtown Lexington
- · Well maintained building
- 12' x 12' Grade level door
- Warehouse clear ceiling height: 12' eaves & 20' center