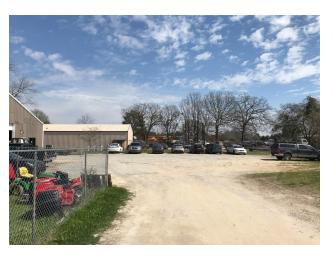

#### **PROPERTY OVERVIEW**

Well maintained office/flex building that is 100% heated and cooled. Office space consists of a reception area and private offices in the front and large offices in the back. A center hallway runs from the front reception area to the rear warehouse.

#### **PROPERTY HIGHLIGHTS**

- +/-5,750 SF Office
- +/-1,500 SF Warehouse
- Rear fenced yard with separate access from Wing Hill Road
- 100% Heated and Cooled
- Located less than 2 miles from downtown Lexington
- · Well maintained building
- 12' x 12' Grade level door
- Warehouse clear ceiling height: 12' eaves & 20' center