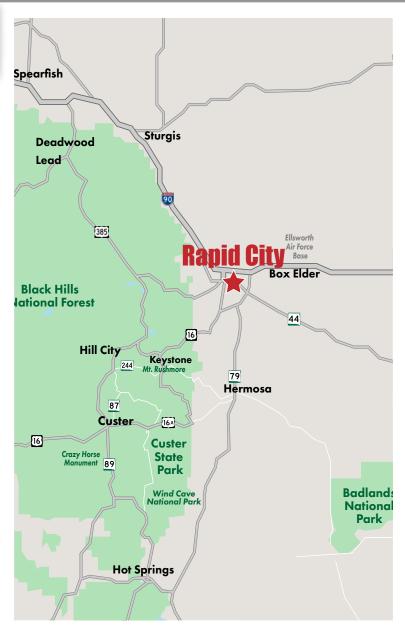

# **LOCATION**

620 East Disk Drive, Rapid City, SD 57701

Your Property...Our Priority<sup>SM</sup>

Rapid City is a gem of a city in the state. Located in the west, it is situated on I-90 with direct access to the Black Hills and the surrounding energy fields and is the regional economic and medical hub for a 200 mile radius containing 630,000 people. Rapid City has a diverse economy of many thriving small businesses boosted by the area's major industries of tourism, healthcare, Ellsworth Air Force Base, and financial call centers.