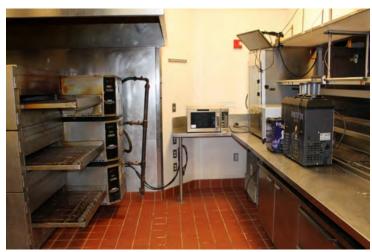

# **PHOTOS**

620 East Disk Drive, Rapid City, SD 57701

Your Property...Our Priority<sup>sm</sup>

### Highlights

- Turn key, full service restaurant (previously Boston's) one block east of N LaCrosse St
- Full circular bar seats 90, dining area seats 150 plus a large outdoor patio with pergola on the south side of the building
- Located in major shopping, hospitality and entertainment district just north of LaCrosse St I-90 Exit—13,000+ vehicles per day. Close to Rushmore Mall and walking distance from Hilton Garden Inn, Country Inn & Suites, and Best Western Ramkota Inn and 10 other national chain hotels
- Adjacent to new 200,000 SF Mills Fleet Farm retail complex set to open in early 2020.
- · Real estate includes all furniture, fixtures and equipment
- · Property is bank owned and being sold "As-Is"