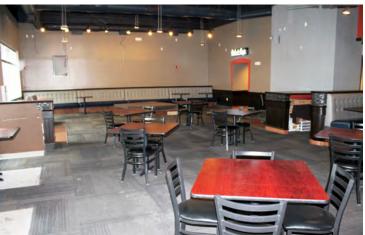

# **PHOTOS**

620 East Disk Drive, Rapid City, SD 57701

Your Property...Our Priority<sup>sm</sup>

### Highlights

- Turn key, full service restaurant (previously Boston's) one block east of N LaCrosse St
- Full circular bar seats 90, dining area seats 150 plus a large outdoor patio with pergola on the south side of the building
- Located in major shopping, hospitality and entertainment district just north of LaCrosse St I-90 Exit—13,000+ vehicles per day. Close to Rushmore Mall and walking distance from Hilton Garden Inn, Country Inn & Suites, and Best Western Ramkota Inn and 10 other national chain hotels
- Adjacent to new 200,000 SF Mills Fleet Farm retail complex set to open in early 2020.
- · Real estate includes all furniture, fixtures and equipment
- · Property is bank owned and being sold "As-Is"