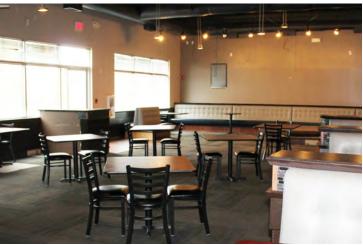

# **PHOTOS**

620 East Disk Drive, Rapid City, SD 57701

Your Property...Our Priority<sup>sm</sup>

### Highlights

- Turn key, full service restaurant (previously Boston's) one block east of N LaCrosse St
- Full circular bar seats 90, dining area seats 150 plus a large outdoor patio with pergola on the south side of the building
- Located in major shopping, hospitality and entertainment district just north of LaCrosse St I-90 Exit—13,000+ vehicles per day. Close to Rushmore Mall and walking distance from Hilton Garden Inn, Country Inn & Suites, and Best Western Ramkota Inn and 10 other national chain hotels
- Adjacent to new 200,000 SF Mills Fleet Farm retail complex set to open in early 2020.
- · Real estate includes all furniture, fixtures and equipment
- · Property is bank owned and being sold "As-Is"