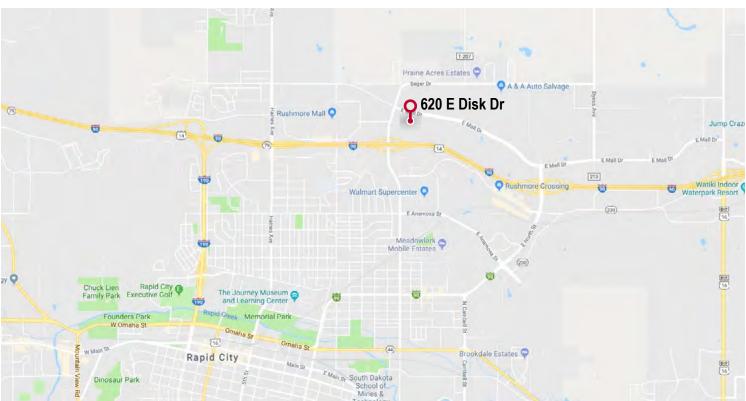

# **LOCATION**

620 East Disk Drive, Rapid City, SD 57701

Your Property...Our Priority<sup>SM</sup>

### Highlights

- Turn key, full service restaurant (previously Boston's) one block east of N LaCrosse St
- Full circular bar seats 90, dining area seats 150 plus a large outdoor patio with pergola on the south side of the building
- Located in major shopping, hospitality and entertainment district just north of LaCrosse St I-90 Exit—13,000+ vehicles per day. Close to Rushmore Mall and walking distance from Hilton Garden Inn, Country Inn & Suites, and Best Western Ramkota Inn and 10 other national chain hotels
- Adjacent to new 200,000 SF Mills Fleet Farm retail complex set to open in early 2020.
- · Real estate includes all furniture, fixtures and equipment
- · Property is bank owned and being sold "As-Is"