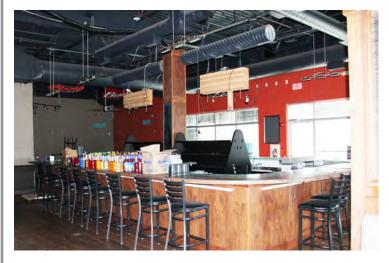

# **PHOTOS**

620 East Disk Drive, Rapid City, SD 57701

Your Property...Our Priority<sup>sm</sup>

### Highlights

- Turn key, full service restaurant (previously Boston's) one block east of N LaCrosse St
- Full circular bar seats 90, dining area seats 150 plus a large outdoor patio with pergola on the south side of the building
- Located in major shopping, hospitality and entertainment district just north of LaCrosse St I-90 Exit—13,000+ vehicles per day. Close to Rushmore Mall and walking distance from Hilton Garden Inn, Country Inn & Suites, and Best Western Ramkota Inn and 10 other national chain hotels
- Adjacent to new 200,000 SF Mills Fleet Farm retail complex set to open in early 2020.
- · Real estate includes all furniture, fixtures and equipment
- · Property is bank owned and being sold "As-Is"