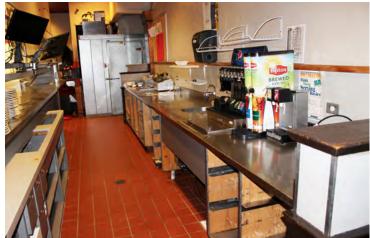

# **PHOTOS**

620 East Disk Drive, Rapid City, SD 57701

Your Property...Our Priority<sup>sm</sup>

### Highlights

- Turn key, full service restaurant (previously Boston's) one block east of N LaCrosse St
- Full circular bar seats 90, dining area seats 150 plus a large outdoor patio with pergola on the south side of the building
- Located in major shopping, hospitality and entertainment district just north of LaCrosse St I-90 Exit—13,000+ vehicles per day. Close to Rushmore Mall and walking distance from Hilton Garden Inn, Country Inn & Suites, and Best Western Ramkota Inn and 10 other national chain hotels
- Adjacent to new 200,000 SF Mills Fleet Farm retail complex set to open in early 2020.
- · Real estate includes all furniture, fixtures and equipment
- · Property is bank owned and being sold "As-Is"