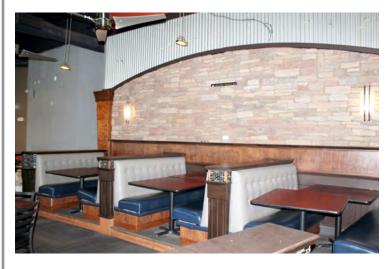

# **PHOTOS**

620 East Disk Drive, Rapid City, SD 57701

Your Property...Our Priority<sup>sm</sup>

### Highlights

- Turn key, full service restaurant (previously Boston's) one block east of N LaCrosse St
- Full circular bar seats 90, dining area seats 150 plus a large outdoor patio with pergola on the south side of the building
- Located in major shopping, hospitality and entertainment district just north of LaCrosse St I-90 Exit—13,000+ vehicles per day. Close to Rushmore Mall and walking distance from Hilton Garden Inn, Country Inn & Suites, and Best Western Ramkota Inn and 10 other national chain hotels
- Adjacent to new 200,000 SF Mills Fleet Farm retail complex set to open in early 2020.
- · Real estate includes all furniture, fixtures and equipment
- · Property is bank owned and being sold "As-Is"