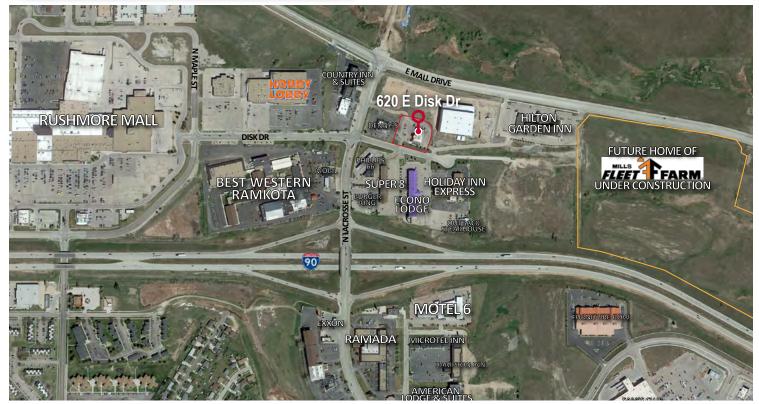

# **LOCATION**

620 East Disk Drive, Rapid City, SD 57701

Your Property...Our Priority<sup>SM</sup>

### Highlights

- Turn key, full service restaurant (previously Boston's) one block east of N LaCrosse St
- Full circular bar seats 90, dining area seats 150 plus a large outdoor patio with pergola on the south side of the building
- Located in major shopping, hospitality and entertainment district just north of LaCrosse St I-90 Exit—13,000+ vehicles per day. Close to Rushmore Mall and walking distance from Hilton Garden Inn, Country Inn & Suites, and Best Western Ramkota Inn and 10 other national chain hotels
- Adjacent to new 200,000 SF Mills Fleet Farm retail complex set to open in early 2020.
- · Real estate includes all furniture, fixtures and equipment
- · Property is bank owned and being sold "As-Is"