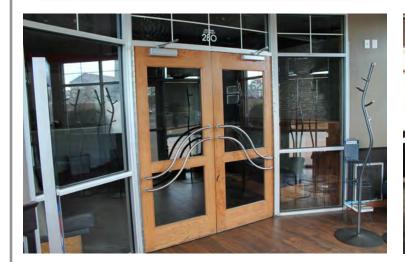

# **PHOTOS**

620 East Disk Drive, Rapid City, SD 57701

Your Property...Our Priority<sup>sm</sup>

### Highlights

- Turn key, full service restaurant (previously Boston's) one block east of N LaCrosse St
- Full circular bar seats 90, dining area seats 150 plus a large outdoor patio with pergola on the south side of the building
- Located in major shopping, hospitality and entertainment district just north of LaCrosse St I-90 Exit—13,000+ vehicles per day. Close to Rushmore Mall and walking distance from Hilton Garden Inn, Country Inn & Suites, and Best Western Ramkota Inn and 10 other national chain hotels
- Adjacent to new 200,000 SF Mills Fleet Farm retail complex set to open in early 2020.
- · Real estate includes all furniture, fixtures and equipment
- · Property is bank owned and being sold "As-Is"