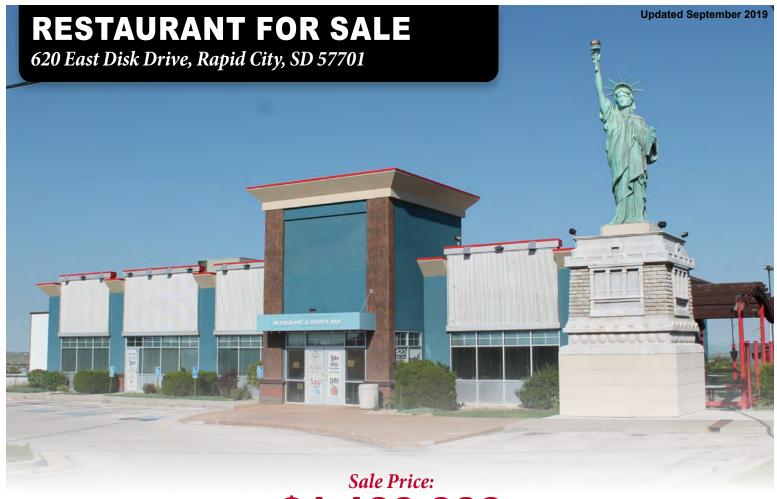

\$1,100,000

### Highlights

- Turn key, full service restaurant (previously Boston's) one block east of N LaCrosse St
- Full circular bar seats 90, dining area seats 150 plus a large outdoor patio with pergola on the south side of the building
- Located in major shopping, hospitality and entertainment district just north of LaCrosse St I-90 Exit—13,000+ vehicles per day. Close to Rushmore Mall and walking distance from Hilton Garden Inn, Country Inn & Suites, and Best Western Ramkota Inn and 10 other national chain hotels
- Adjacent to new 200,000 SF Mills Fleet Farm retail complex set to open in early 2020.
- · Real estate includes all furniture, fixtures and equipment
- · Property is bank owned and being sold "As-Is"