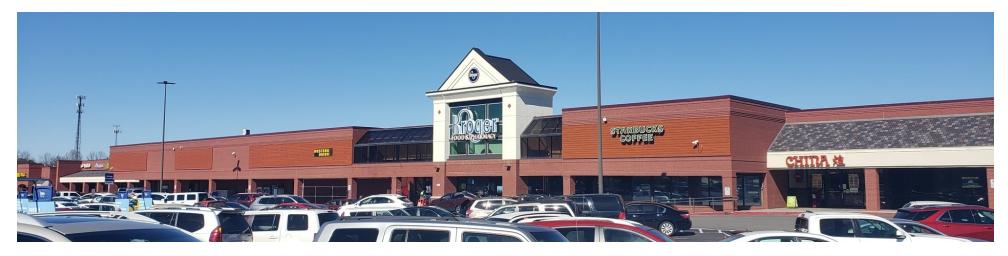

### **PROPERTY OVERVIEW**

Evans Crossing is a well established 92,051 square foot neighborhood center situated on over 11 acres of land on the northeast corner of Washington Road in Evans, GA which is a thriving and stabilized suburb of Augusta. The shopping center is anchored by a strong 62,580 sf Kroger Supermarket with high sales numbers. Evans Crossing is located in the heart of the Evans retail district and is directly adjacent to the Lady Antebellum Amphitheater and the Evans Performing Arts Center which are both host to many high profile events throughout the year.

### **PROPERTY HIGHLIGHTS**

- Major upfit completed in 2019
- Kroger Anchor
- National Tenants
- Great visibility
- Heart of Evans retail district
  - Adjacent to amphitheater and performing arts theater