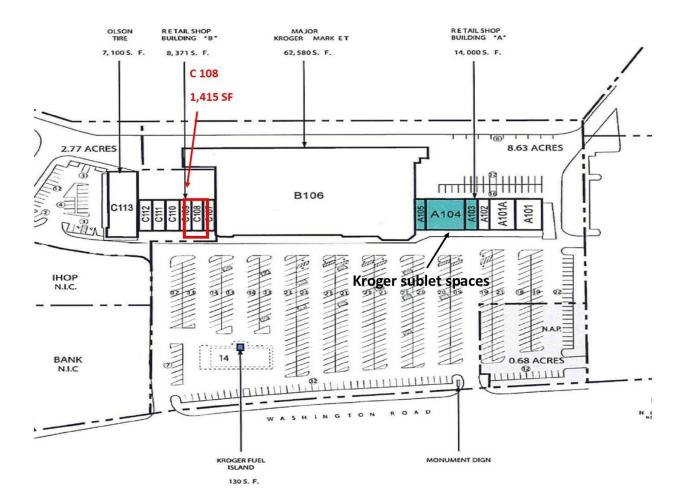

| SPACE         | SPACE USE     | LEASE RATE    | LEASE TYPE | SIZE (SF) | TERM    | COMMENTS                                                                                                                 |
|---------------|---------------|---------------|------------|-----------|---------|--------------------------------------------------------------------------------------------------------------------------|
| Inline Retail | Inline retail | \$28.00 SF/yr | NNN        | 1,415 SF  | 5 years | Former Hair Salon. Space<br>contains an ADA restroom, 50<br>gallon water heater, washer and<br>dryer hookups, and sinks. |

# Evans Crossing Shopping Center 4351-4359 Washington Rd, Evans, GA 30809

**SHERMAN & HEMSTREET REAL ESTATE COMPANY** 

4316 Washington Road, Evans, GA 30809 shermanandhemstreet.com 706.722.8334

SITE PLAN