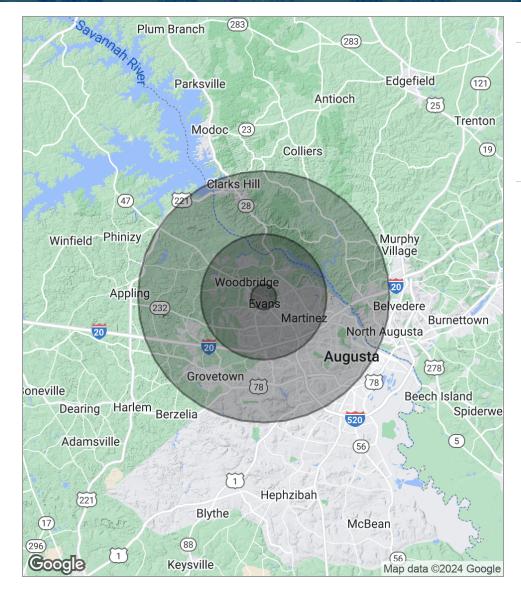

### SHERMAN & HEMSTREET REAL ESTATE COMPANY

4316 Washington Road, Evans, GA 30809 shermanandhemstreet.com 706.722.8334

DEMOGRAPHICS MAP

# **Evans Crossing Shopping Center**

4351-4359 Washington Rd, Evans, GA 30809

| POPULATION                              | 1 MILE              | 5 MILES               | <b>10 MILES</b>         |
|-----------------------------------------|---------------------|-----------------------|-------------------------|
| Total population                        | 6,583               | 110,232               | 266,683                 |
| Median age                              | 41.0                | 39.6                  | 37.4                    |
| Median age (Male)                       | 37.8                | 38.6                  | 36.3                    |
| Median age (Female)                     | 43.2                | 41.1                  | 39.3                    |
|                                         |                     |                       |                         |
| HOUSEHOLDS & INCOME                     | 1 MILE              | 5 MILES               | <b>10 MILES</b>         |
| HOUSEHOLDS & INCOME<br>Total households | <b>1 MILE</b> 2,309 | <b>5 MILES</b> 44,529 | <b>10 MILES</b> 114,488 |
|                                         |                     |                       |                         |
| Total households                        | 2,309               | 44,529                | 114,488                 |