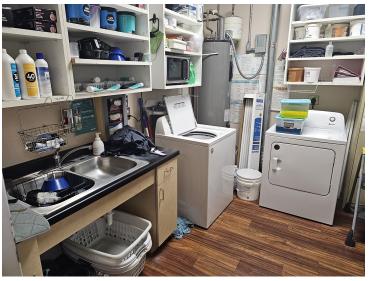

| SPACE         | SPACE USE     | LEASE RATE    | LEASE TYPE | SIZE (SF) | TERM    | COMMENTS                                                                                                                 |
|---------------|---------------|---------------|------------|-----------|---------|--------------------------------------------------------------------------------------------------------------------------|
| Inline Retail | Inline retail | \$28.00 SF/yr | NNN        | 1,415 SF  | 5 years | Former Hair Salon. Space<br>contains an ADA restroom, 50<br>gallon water heater, washer and<br>dryer hookups, and sinks. |

**SHERMAN & HEMSTREET REAL ESTATE COMPANY** 

4316 Washington Road, Evans, GA 30809 shermanandhemstreet.com 706.722.8334

**SPACE PHOTOS** 