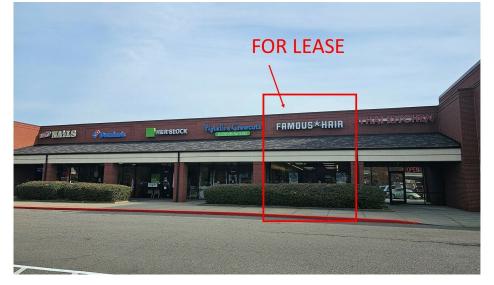

# Evans Crossing Shopping Center 4351-4359 Washington Rd, Evans, GA 30809

**SHERMAN & HEMSTREET REAL ESTATE COMPANY** 

4316 Washington Road, Evans, GA 30809 shermanandhemstreet.com 706.722.8334

AVAILABLE SPACES

# Evans Crossing Shopping Center 4351-4359 Washington Rd, Evans, GA 30809

| LEASE RATE: | \$28.00 PSF | TOTAL SPACE: | 1,415 SF |
|-------------|-------------|--------------|----------|
| LEASE TYPE: | NNN         | LEASE TERM:  | 5 years  |

| SPACE         | SPACE USE     | LEASE RATE    | LEASE TYPE | SIZE (SF) | TERM    | COMMENTS                                                                                                                 |
|---------------|---------------|---------------|------------|-----------|---------|--------------------------------------------------------------------------------------------------------------------------|
| Inline Retail | Inline retail | \$28.00 SF/yr | NNN        | 1,415 SF  | 5 years | Former Hair Salon. Space<br>contains an ADA restroom, 50<br>gallon water heater, washer and<br>dryer hookups, and sinks. |