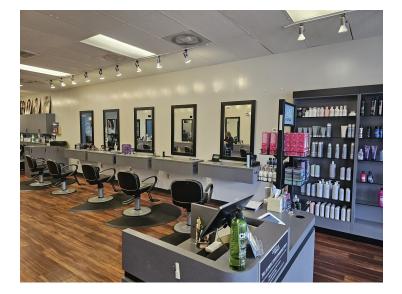

| SPACE         | SPACE USE     | LEASE RATE    | LEASE TYPE | SIZE (SF) | TERM    | COMMENTS                                                                                                                 |
|---------------|---------------|---------------|------------|-----------|---------|--------------------------------------------------------------------------------------------------------------------------|
| Inline Retail | Inline retail | \$28.00 SF/yr | NNN        | 1,415 SF  | 5 years | Former Hair Salon. Space<br>contains an ADA restroom, 50<br>gallon water heater, washer and<br>dryer hookups, and sinks. |

**SHERMAN & HEMSTREET REAL ESTATE COMPANY** 

4316 Washington Road, Evans, GA 30809 shermanandhemstreet.com 706.722.8334

**SPACE PHOTOS** 