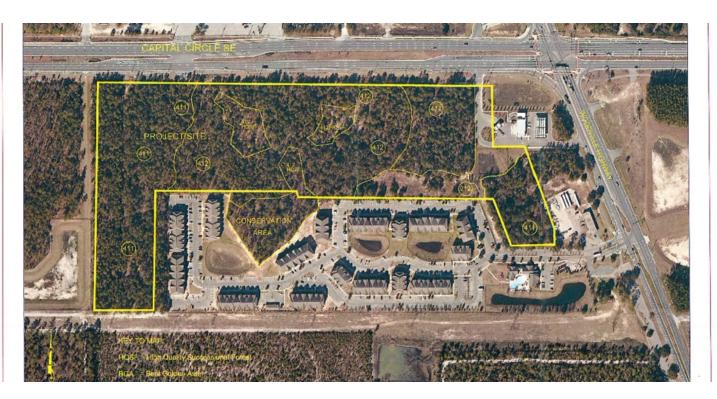

## Future Land Developmen

**OFFERING SUMMARY** LOCATION OVERVIEW Located on Capital Circle Southeast (HWY 319), Tallahassee's most \$3,250,000 Sale Price: heavily traveled traffic artery. This parcel is highly visible with 1,896' of Frontage and curb cut access to both Capital Circle and Woodville Highway. Only 3.5 miles from the Capital Circle Office Center (CCOC) a State Government office park with over 2 million square feet of office Parcel Size: 29.66 Acres space. Additionally, just 5 Miles from Tallahassee International Airport, 5.5 miles from Florida State University Campus, and 16 miles from Florida's coast. Lot Frontage: 1.896 Feet **PROPERTY HIGHLIGHTS**  Highly Visible Capital Circle Frontage • Property Can Be Subdivided Zoning: **Commercial Parkway** • Near the 2 Million SF CCOC - State Government Office Center Adjacent to San Marcos Apartments • 5 Miles From the Tallahassee International Airport Traffic Count: 19.100