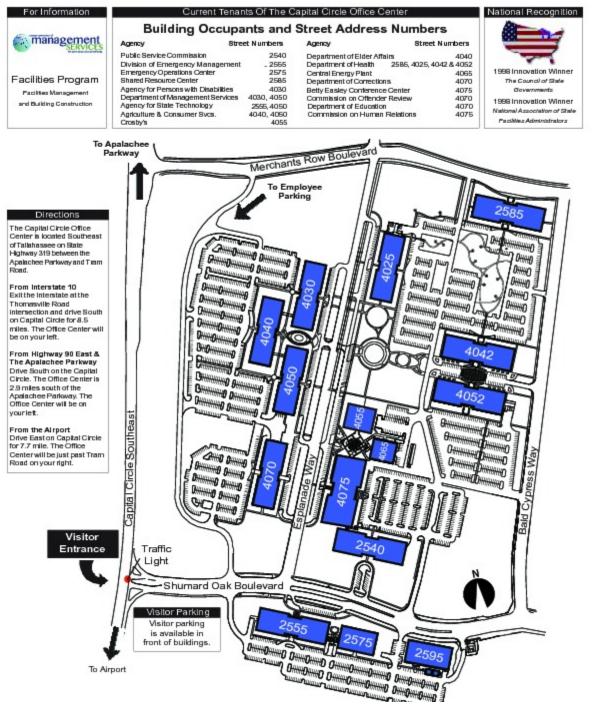

## Nearby - State Government Office Center

## Capital Circle Office Center

Francis Rentz, CCIM

Senior Advisor 850.933.3281 frentz@svn.com

### Matt Fleck Associate Advisor

850.508.5941 fleck@svn.com SOUTHLAND COMMERCIAL

Nearby - State Government O ffice Cente

## Florida Department of Revenue Buildings 1, 2 and 3

4050 Esplanade Way Tallahassee, Florida 32399 (850) 488-2074

### Directions

The Capital Circle Office Center (CCOC) is located southeast of Tallahassee on State Highway 319 (Capital Circle Southeast). State Highway 319 divides the CCOC into an east and west campus. The Department of Revenue is located on the west campus.

From Apalachee Parkway Turn south on State Highway 319 (Capital Circle) and drive 3 miles before turning right on Shumard Oak Boulevard.

### From Interstate 10

Exit the Interstate at the Thomasville Road intersection and drive south on State Highway 319 (Capital Circle). In 8.5 miles turn right at Shumard Oak Boulevard.

### From Highway 90 East

Turn south onto Capital Circle and travel 3 miles south of the Apalachee Parkway. Turn right at Shumard Oak Boulevard.

### From the Airport

Drive east on Capital Circle for 7.7 mile. Turn left at Shumard Oak Boulevard.