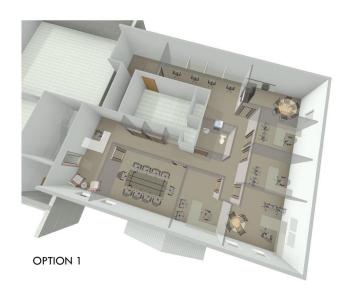

#### PROPERTY OVERVIEW

The Coastal Land & Commercial Group is proud to present an excellent opportunity to be located in Dover, NH. Located in the heart of downtown this office space would be perfect for an business to take advantage of. With a daily traffic count of 12,000 on Chestnut St. and a population of 31,157 in Dover.

#### PROPERTY FEATURES

- Growing at over 3% annually the is quickly becoming the largest community on the seacoast
- There is plenty of on street and municipal lot parking for this location. With Close Proximity of Route 4 & Route 9 and Spaulding Turnpike this small space has excellent opportunities.
- The Owner would like possible tenants to know that the space is available once fit out is completed.