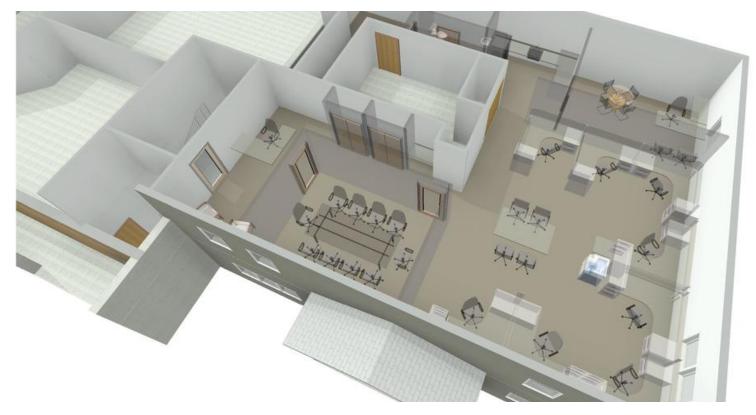

#### PROPERTY OVERVIEW

The Coastal Land & Commercial Group is proud to present an excellent opportunity to be located in Dover, NH. Located in the heart of downtown this office space would be perfect for an business to take advantage of. With a daily traffic count of 12,000 on Chestnut St. and a population of 31,157 in Dover.

#### PROPERTY FEATURES

- Growing at over 3% annually the is quickly becoming the largest community on the seacoast
- There is plenty of on street and municipal lot parking for this location. With Close Proximity of Route 4 & Route 9 and Spaulding Turnpike this small space has excellent opportunities.
- The Owner would like possible tenants to know that the space is available once fit out is completed.