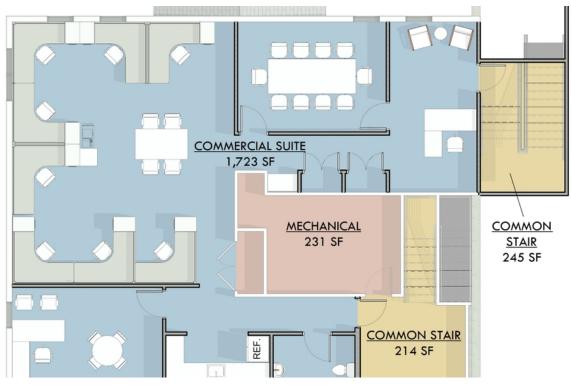

# OFFICE BUILT TO SUIT

52 3rd St., Dover, NH 03820

| AVAILABLE SF:   |              |
|-----------------|--------------|
| LEASE RATE:     | Negotiable   |
| BUILDING SIZE:  | 6,076 SF     |
| BUILDING CLASS: | В            |
| ZONING:         | CBD          |
| SUB MARKET:     | Downtown     |
| CROSS STREETS:  | Chestnut St. |

#### PROPERTY OVERVIEW

The Coastal Land & Commercial Group is proud to present an excellent opportunity to be located in Dover, NH. Located in the heart of downtown this office space would be perfect for an business to take advantage of. With a daily traffic count of 12,000 on Chestnut St. and a population of 31,157 in Dover.