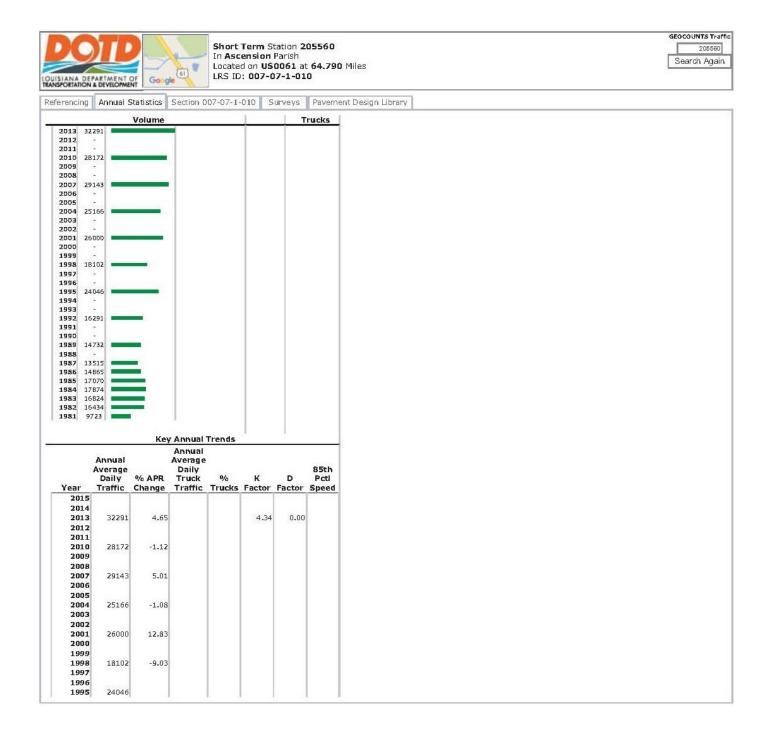

### **PROPERTY FEATURES**

- 2 +/- Acre Parcel
- 195x461 Lot Dimensions
- Build Ready Site
- One of Three Available Adjacent Tracts
- Compacted & Build Ready
- 2013 DOTD Traffic Count or 32,291 CPD
- CSRS Drainage Plan Engineered 2007
- DOTD Driveway Permit Issued 2007
- Geotechnical Work Done 2006
- Phase I Dated February 2006