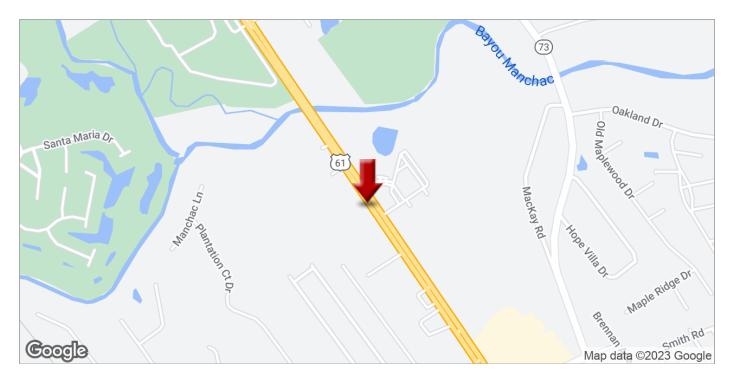

### 2+/- ACRE AIRLINE HWY LAND TRACT

17990 Airline Hwy Lot I, Prairieville, LA 70769

| SALE PRICE:     | \$500,000 |
|-----------------|-----------|
| PRICE PER ACRE: | \$250,000 |
| LOT SIZE:       | 2.0 Acres |
| STREET FRONTAGE | 195'      |
| LOT DEPTH       | 461'      |
| TRAFFIC COUNT:  | 32,291    |
|                 |           |

## PROPERTY OVERVIEW Tract I is one of 3 a

Tract I is one of 3 adjoining commercial tracts on Airline Hwy South of Bayou Manchac. This site is zoned MU and was previously engineered for Automobile Dealership. This site is compacted and build ready. Drainage engineering and phase I available upon request. Also available for lease at \$5,445 per month.

17990 Airline Hwy Lot I, Prairieville, LA 70769