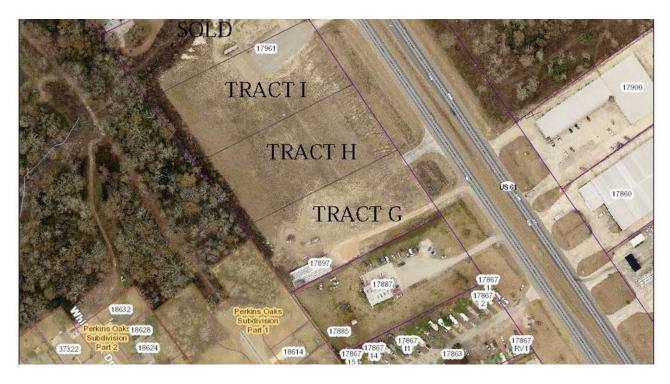

## PROPERTY OVERVIEW Tract I is one of 3 a

Tract I is one of 3 adjoining commercial tracts on Airline Hwy South of Bayou Manchac. This site is zoned MU and was previously engineered for Automobile Dealership. This site is compacted and build ready. Drainage engineering and phase I available upon request. Also available for lease at \$5,445 per month.

### **PROPERTY FEATURES**

- 2 +/- Acre Parcel
- 195x461 Lot Dimensions
- Build Ready Site
- One of Three Available Adjacent Tracts
- Compacted & Build Ready
- 2013 DOTD Traffic Count or 32,291 CPD
- CSRS Drainage Plan Engineered 2007
- DOTD Driveway Permit Issued 2007
- Geotechnical Work Done 2006
- Phase I Dated February 2006