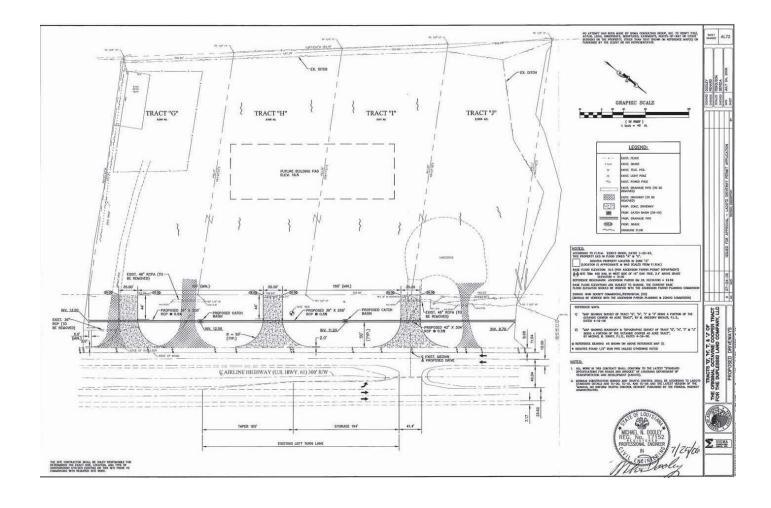

## PROPERTY OVERVIEW Tract I is one of 3 a

Tract I is one of 3 adjoining commercial tracts on Airline Hwy South of Bayou Manchac. This site is zoned MU and was previously engineered for Automobile Dealership. This site is compacted and build ready. Drainage engineering and phase I available upon request. Also available for lease at \$5,445 per month.

### **PROPERTY FEATURES**

- 2 +/- Acre Parcel
- 195x461 Lot Dimensions
- Build Ready Site
- One of Three Available Adjacent Tracts
- Compacted & Build Ready
- 2013 DOTD Traffic Count or 32,291 CPD
- CSRS Drainage Plan Engineered 2007
- DOTD Driveway Permit Issued 2007
- Geotechnical Work Done 2006
- Phase I Dated February 2006

- The drainage plan for this site and has been approved by CSRS Engineering dated July 27, 2007. The drainage plan is one of several prerequisites for a Development permit.
- The Driveway permit has been issued by the State of Louisiana Department of Transportation dated May 03, 2007
- An on-site wastewater sewer treatment permit has been issued by the local Board of Health office for the proposed building.
- Although the building plans have been approved by the Louisiana State Fire Marshal's office, the Ascension Parish Building Department has not received a submittal for plan review, only a letter of Review from the State Fire Marshal has been submitted.
- Also two outstanding documents required for permitting which have not been submitted for review are the Fire Hydrant approval by the Ascension Parish Fire District #3 and the Stamped approved drawings by the Louisiana State Fire