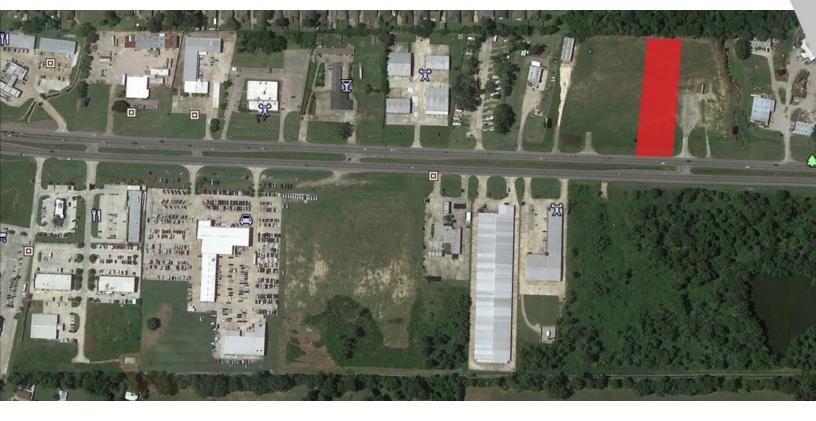

### 2+/- ACRE AIRLINE HWY LAND TRACT

17990 Airline Hwy Lot I, Prairieville, LA 70769

| SALE PRICE:     | \$500,000 |
|-----------------|-----------|
| PRICE PER ACRE: | \$250,000 |
| LOT SIZE:       | 2.0 Acres |
| STREET FRONTAGE | 195'      |
| LOT DEPTH       | 461'      |
| TRAFFIC COUNT:  | 32,291    |
|                 |           |

## PROPERTY OVERVIEW Tract I is one of 3 a

Tract I is one of 3 adjoining commercial tracts on Airline Hwy South of Bayou Manchac. This site is zoned MU and was previously engineered for Automobile Dealership. This site is compacted and build ready. Drainage engineering and phase I available upon request. Also available for lease at \$5,445 per month.

### **PROPERTY FEATURES**

- 2 +/- Acre Parcel
- 195x461 Lot Dimensions
- Build Ready Site
- One of Three Available Adjacent Tracts
- Compacted & Build Ready
- 2013 DOTD Traffic Count or 32,291 CPD
- CSRS Drainage Plan Engineered 2007
- DOTD Driveway Permit Issued 2007
- Geotechnical Work Done 2006
- Phase I Dated February 2006