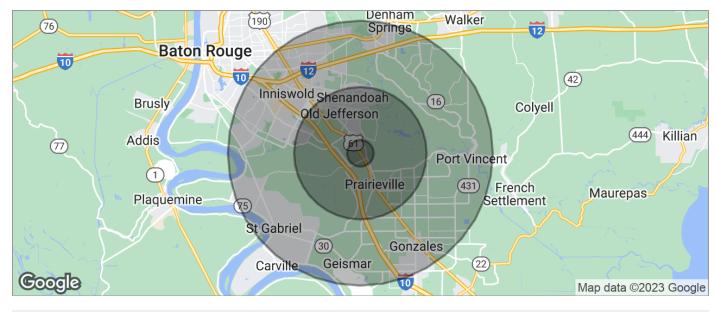

#### **DAVID VERCHER**

17990 Airline Hwy Lot I, Prairieville, LA 70769

| POPULATION                                       | 1 MILE                                   | 5 MILES                                           | 10 MILES                            |
|--------------------------------------------------|------------------------------------------|---------------------------------------------------|-------------------------------------|
| TOTAL POPULATION                                 | 2,978                                    | 68,886                                            | 294,805                             |
| MEDIAN AGE                                       | 34.7                                     | 36.0                                              | 35.1                                |
| MEDIAN AGE (MALE)                                | 33.6                                     | 34.7                                              | 33.4                                |
| MEDIAN AGE (FEMALE)                              | 35.7                                     | 37.3                                              | 36.8                                |
| HOUSEHOLDS & INCOME                              | 1 MILE                                   | 5 MILES                                           | 10 MILES                            |
| TOTAL HOUSEHOLDS                                 | 1,099                                    | 25,165                                            | 112,514                             |
| # OF PERSONS PER HH                              | 2.7                                      | 2.7                                               | 2.6                                 |
| AVERAGE HH INCOME                                | \$94,651                                 | \$97,571                                          | \$79,537                            |
| AVERAGE HOUSE VALUE                              | \$232,025                                | \$279,104                                         | \$233,275                           |
| 717210102 110002 171202                          | 4=0=,0=0                                 | · -, -                                            | ,, -                                |
| RACE                                             | 1 MILE                                   | 5 MILES                                           | 10 MILES                            |
|                                                  |                                          |                                                   |                                     |
| RACE                                             | 1 MILE                                   | 5 MILES                                           | 10 MILES                            |
| RACE<br>% WHITE                                  | 1 MILE<br>82.0%                          | 5 MILES<br>82.3%                                  | 10 MILES<br>71.8%                   |
| RACE % WHITE % BLACK                             | 1 MILE<br>82.0%<br>12.2%                 | 5 MILES<br>82.3%<br>13.1%                         | 10 MILES<br>71.8%<br>22.5%          |
| RACE % WHITE % BLACK % ASIAN                     | 1 MILE<br>82.0%<br>12.2%<br>2.7%         | 5 MILES<br>82.3%<br>13.1%<br>2.1%                 | 10 MILES<br>71.8%<br>22.5%<br>3.2%  |
| RACE % WHITE % BLACK % ASIAN % HAWAIIAN          | 1 MILE<br>82.0%<br>12.2%<br>2.7%<br>0.1% | 5 MILES<br>82.3%<br>13.1%<br>2.1%<br>0.0%         | 10 MILES 71.8% 22.5% 3.2% 0.0%      |
| RACE % WHITE % BLACK % ASIAN % HAWAIIAN % INDIAN | 1 MILE<br>82.0%<br>12.2%<br>2.7%<br>0.1% | 5 MILES<br>82.3%<br>13.1%<br>2.1%<br>0.0%<br>0.2% | 10 MILES 71.8% 22.5% 3.2% 0.0% 0.2% |