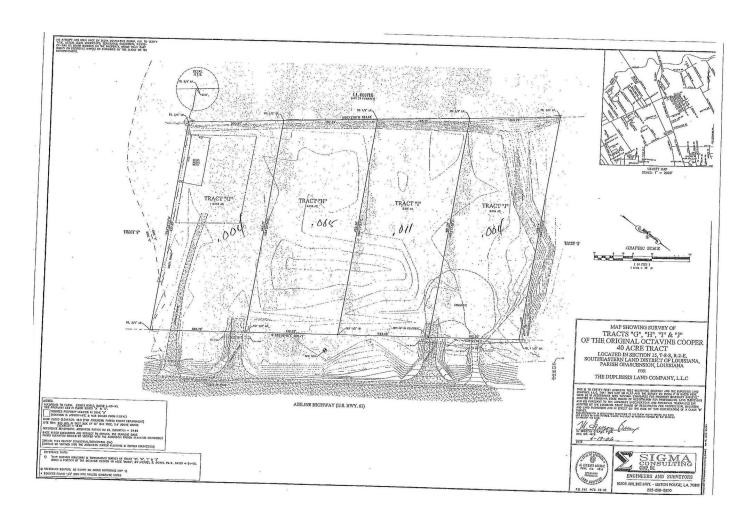

## PROPERTY OVERVIEW Tract I is one of 3 a

Tract I is one of 3 adjoining commercial tracts on Airline Hwy South of Bayou Manchac. This site is zoned MU and was previously engineered for Automobile Dealership. This site is compacted and build ready. Drainage engineering and phase I available upon request. Also available for lease at \$5,445 per month.

### **PROPERTY FEATURES**

- 2 +/- Acre Parcel
- 195x461 Lot Dimensions
- Build Ready Site
- One of Three Available Adjacent Tracts
- Compacted & Build Ready
- 2013 DOTD Traffic Count or 32,291 CPD
- CSRS Drainage Plan Engineered 2007
- DOTD Driveway Permit Issued 2007
- Geotechnical Work Done 2006
- Phase I Dated February 2006