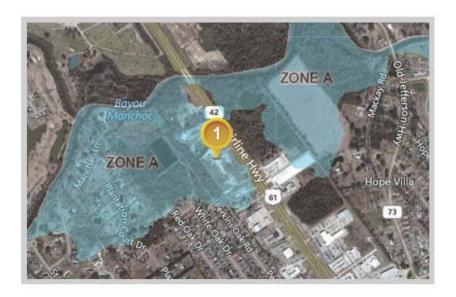

## Louisiana Flood Map 17990 airline hwy

### Visible Layers

Effective FIRM (08/16/2007)

Bing Hybird

#### Point Coordinates

| Point# | Lat., Long.      |
|--------|------------------|
| 1      | 30.3394,-90.9916 |

| Point | Panel ID                 | Flood Zone | BFE | Ground Elevation | BWS('13)*   |
|-------|--------------------------|------------|-----|------------------|-------------|
| 1     | 22005C0030E<br>8/16/2007 | А          | dne | 11.8             | 100-109 mph |

- 1. Ground Elevation is provided by USGS's elevation web service which provides the best available data for the specified point. If unable to find elevation at the specified point, the service returns an extremely large, negative value (-1.79769313486231E+308).
- 2. BWS is provided by the LSU AgCenter's basic wind speed web service developed for the 2012 IRC building codes.

Floodplain data that is shown on this map is the same data that your flood plain administrator uses. This web product is not considered an official FEMA Digital Flood Insurance Rate Map (DFIRM), It is provided for information purposes only, and it is not intended for insurance rating purposes. Please contact your local floodplain administrator for more information or to view an official copy of the FIRM or DFIRM.