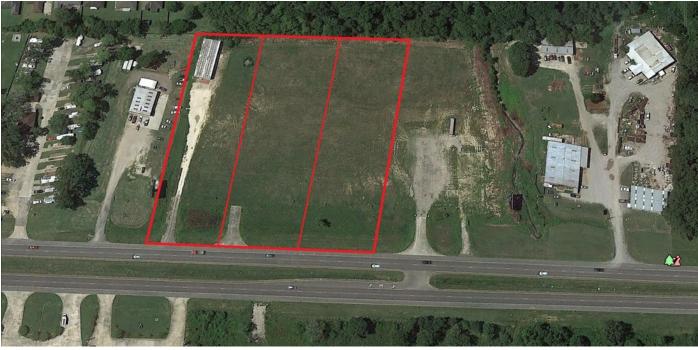

## PROPERTY OVERVIEW Tract I is one of 3 a

Tract I is one of 3 adjoining commercial tracts on Airline Hwy South of Bayou Manchac. This site is zoned MU and was previously engineered for Automobile Dealership. This site is compacted and build ready. Drainage engineering and phase I available upon request. Also available for lease at \$5,445 per month.

### **PROPERTY FEATURES**

- 2 +/- Acre Parcel
- 195x461 Lot Dimensions
- Build Ready Site
- One of Three Available Adjacent Tracts
- Compacted & Build Ready
- 2013 DOTD Traffic Count or 32,291 CPD
- CSRS Drainage Plan Engineered 2007
- DOTD Driveway Permit Issued 2007
- Geotechnical Work Done 2006
- Phase I Dated February 2006