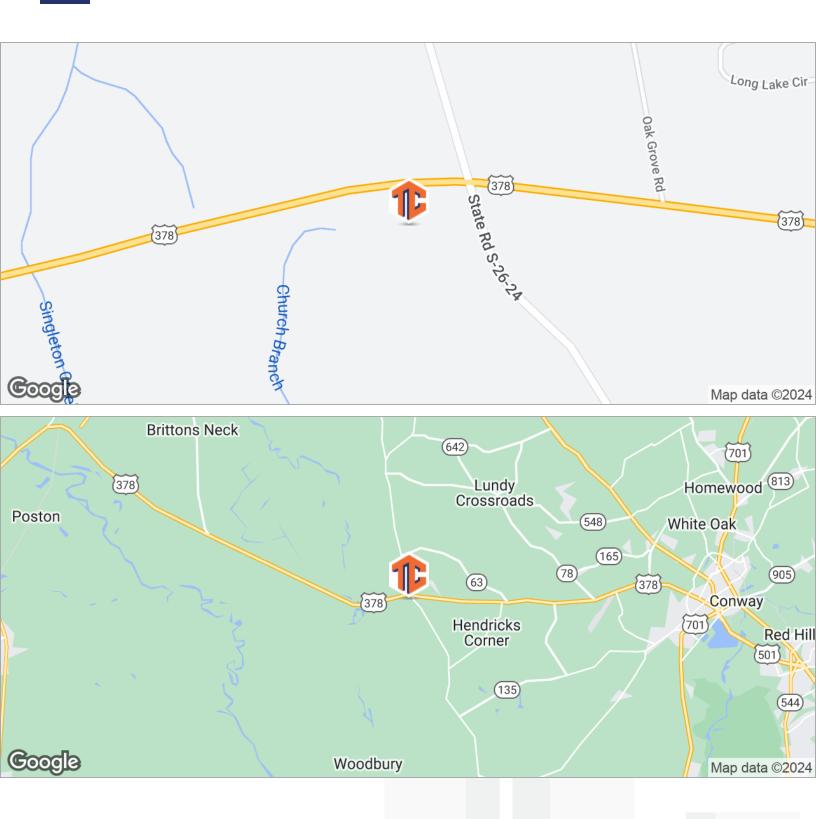

### **LOCATION INFORMATION**

| 6483 Highway 378                       |
|----------------------------------------|
| Conway, SC 29526                       |
| Horry                                  |
| Conway                                 |
| Pee Dee Hwy (State Rd S-26-24) and Hwy |
| 378                                    |
|                                        |