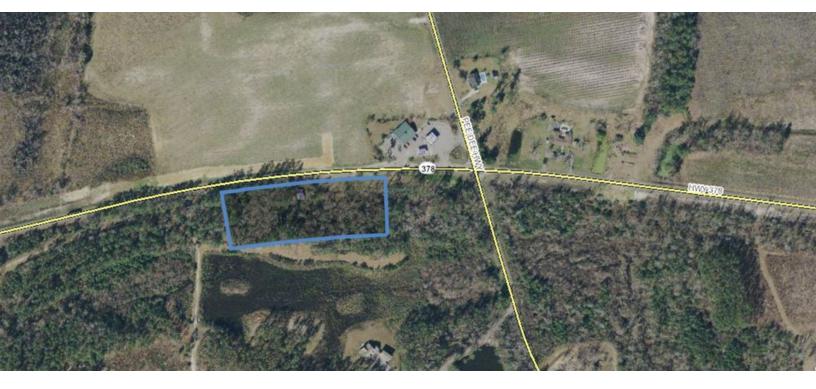

LAND

FOR SALE

| OFFERING SUMMARY |            | PROPERTY OVERVIEW                                                                                                                                                                                                                                                                                                           |
|------------------|------------|-----------------------------------------------------------------------------------------------------------------------------------------------------------------------------------------------------------------------------------------------------------------------------------------------------------------------------|
| Sale Price:      | \$175,000  | 4.09 acres of prime land available with endless potential and great visibility. The site is easily accessible from both Hwy 378 and Pee Dee Hwy. This is a heavy traveled vacation corridor by commuters making their way to Myrtle Beach and beyond. Lowest price per acre off of Hwy 378. Amazing potential and plenty of |
| Available SF:    |            | frontage!<br>File # 2060                                                                                                                                                                                                                                                                                                    |
|                  | 4.00.4     | PROPERTY HIGHLIGHTS                                                                                                                                                                                                                                                                                                         |
| Lot Size:        | 4.09 Acres | • -4.09 Acres                                                                                                                                                                                                                                                                                                               |
|                  |            | Intersection of Pee Dee & Hwy 378                                                                                                                                                                                                                                                                                           |
| Zoning:          | CFA        | -Lowest Price Per Acre in the Hwy 378 vicinity                                                                                                                                                                                                                                                                              |
|                  |            | Heavily Traveled Thoroughfare                                                                                                                                                                                                                                                                                               |
| Marilanti        | Comuni     | -Located next to Future Dollar General                                                                                                                                                                                                                                                                                      |
| Market:          | Conway     | -Great Location!                                                                                                                                                                                                                                                                                                            |
|                  |            |                                                                                                                                                                                                                                                                                                                             |
| Price / SF:      | \$0.98     |                                                                                                                                                                                                                                                                                                                             |
|                  |            |                                                                                                                                                                                                                                                                                                                             |

### **LOCATION INFORMATION**

| 6483 Highway 378                       |
|----------------------------------------|
| Conway, SC 29526                       |
| Horry                                  |
| Conway                                 |
| Pee Dee Hwy (State Rd S-26-24) and Hwy |
| 378                                    |
|                                        |