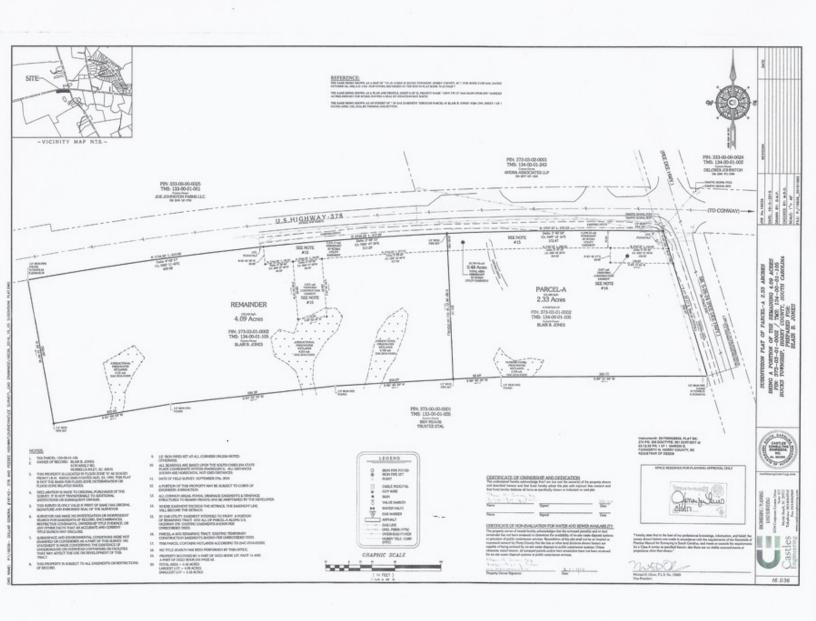

LAND

FOR SALE

| OFFERING SUMMARY |            | PROPERTY OVERVIEW                                                                                                                                                                                                                                                                                                           |
|------------------|------------|-----------------------------------------------------------------------------------------------------------------------------------------------------------------------------------------------------------------------------------------------------------------------------------------------------------------------------|
| Sale Price:      | \$175,000  | 4.09 acres of prime land available with endless potential and great visibility. The site is easily accessible from both Hwy 378 and Pee Dee Hwy. This is a heavy traveled vacation corridor by commuters making their way to Myrtle Beach and beyond. Lowest price per acre off of Hwy 378. Amazing potential and plenty of |
| Available SF:    |            | frontage!<br>File # 2060                                                                                                                                                                                                                                                                                                    |
|                  | 4.00.4     | PROPERTY HIGHLIGHTS                                                                                                                                                                                                                                                                                                         |
| Lot Size:        | 4.09 Acres | • -4.09 Acres                                                                                                                                                                                                                                                                                                               |
|                  |            | Intersection of Pee Dee & Hwy 378                                                                                                                                                                                                                                                                                           |
| Zoning:          | CFA        | -Lowest Price Per Acre in the Hwy 378 vicinity                                                                                                                                                                                                                                                                              |
|                  |            | Heavily Traveled Thoroughfare                                                                                                                                                                                                                                                                                               |
| Marilanti        | Comuni     | -Located next to Future Dollar General                                                                                                                                                                                                                                                                                      |
| Market:          | Conway     | -Great Location!                                                                                                                                                                                                                                                                                                            |
|                  |            |                                                                                                                                                                                                                                                                                                                             |
| Price / SF:      | \$0.98     |                                                                                                                                                                                                                                                                                                                             |
|                  |            |                                                                                                                                                                                                                                                                                                                             |

### **PROPERTY DETAILS**

\$175,000

| Property Type    | Land          |
|------------------|---------------|
| Property Subtype | Retail        |
| Zoning           | CFA           |
| Lot Size         | 4.09 Acres    |
| APN#             | 134-00-01-105 |
| Corner Property  | Yes           |
| Waterfront       | Yes           |