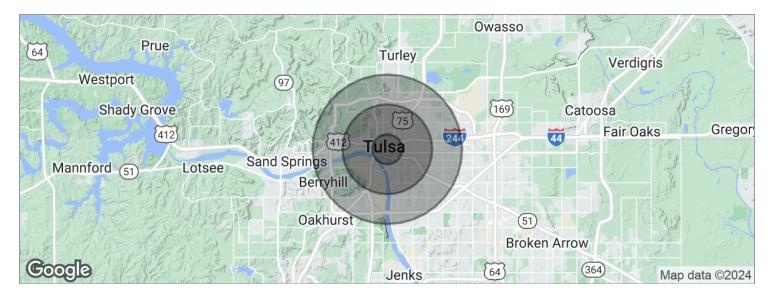

## Demographics Map

| POPULATION                              | 1 MILE                 | 3 MILES                  | 5 MILES                  |
|-----------------------------------------|------------------------|--------------------------|--------------------------|
| Total population                        | 8,188                  | 70,352                   | 161,890                  |
| Median age                              | 39.5                   | 35.9                     | 36.2                     |
| Median age (Male)                       | 40.0                   | 34.7                     | 34.5                     |
| Median age (Female)                     | 38.2                   | 36.2                     | 37.6                     |
|                                         |                        |                          |                          |
| HOUSEHOLDS & INCOME                     | 1 MILE                 | 3 MILES                  | 5 MILES                  |
| HOUSEHOLDS & INCOME<br>Total households | <b>1 MILE</b><br>3,636 | <b>3 MILES</b><br>31,203 | <b>5 MILES</b><br>70,712 |
|                                         |                        |                          |                          |
| Total households                        | 3,636                  | 31,203                   | 70,712                   |

\* Demographic data derived from 2020 ACS - US Census

UNIQUE RETAIL/OFFICE SUITE | 20 E. FIFTH STREET, TULSA, OK 74103

SVN | OAK Realty Advisors | Page 5