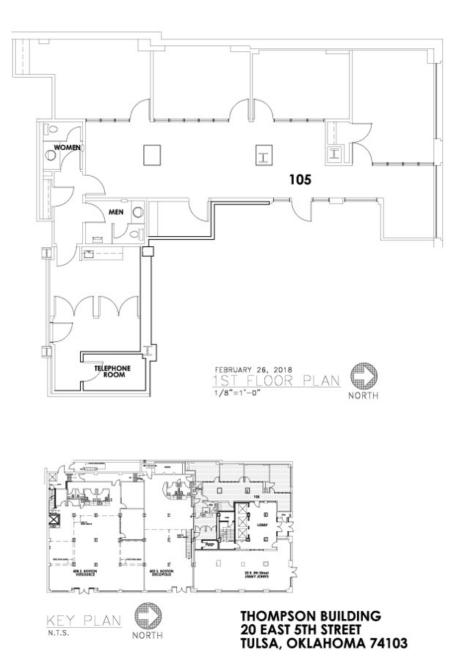

# Property Summary

| OFFERING SUMMARY |              | PROPERTY OVERVIEW                                                                                                                                                                                                                                                                                                                                                            |  |  |
|------------------|--------------|------------------------------------------------------------------------------------------------------------------------------------------------------------------------------------------------------------------------------------------------------------------------------------------------------------------------------------------------------------------------------|--|--|
| Available SF:    | Fully Leased | Ground floor suite with direct access off main lobby. Could easily be converted<br>to retail by addition of exterior door off 5th Street. This suite has it's own<br>separate HVAC system and private restrooms within the suite. Four glass-<br>fronted offices, receptions, storage break room copy/file room. High decorative<br>ceilings and many other unique features. |  |  |
| Lease Rate:      | Negotiable   |                                                                                                                                                                                                                                                                                                                                                                              |  |  |
| Year Built:      | 1922         | PROPERTY HIGHLIGHTS                                                                                                                                                                                                                                                                                                                                                          |  |  |
|                  |              | <ul> <li>Heart of the Central Business District at Fifth &amp; Boston</li> </ul>                                                                                                                                                                                                                                                                                             |  |  |
| Building Size:   | 133,959 SF   | On-street parking in front of building and parking garages within one block                                                                                                                                                                                                                                                                                                  |  |  |
|                  |              | Locally owned and managed                                                                                                                                                                                                                                                                                                                                                    |  |  |
| Renovated:       | 2017         | Restaurant in building                                                                                                                                                                                                                                                                                                                                                       |  |  |
|                  |              | Complimentary conference center available for Tenants                                                                                                                                                                                                                                                                                                                        |  |  |
| Zoning           | CBD          | Continuous service from dual PSO substations                                                                                                                                                                                                                                                                                                                                 |  |  |
| Zoning:          | CDD          | Retail, restaurants, events, entertainment, hotels                                                                                                                                                                                                                                                                                                                           |  |  |
| Market:          | CBD          |                                                                                                                                                                                                                                                                                                                                                                              |  |  |