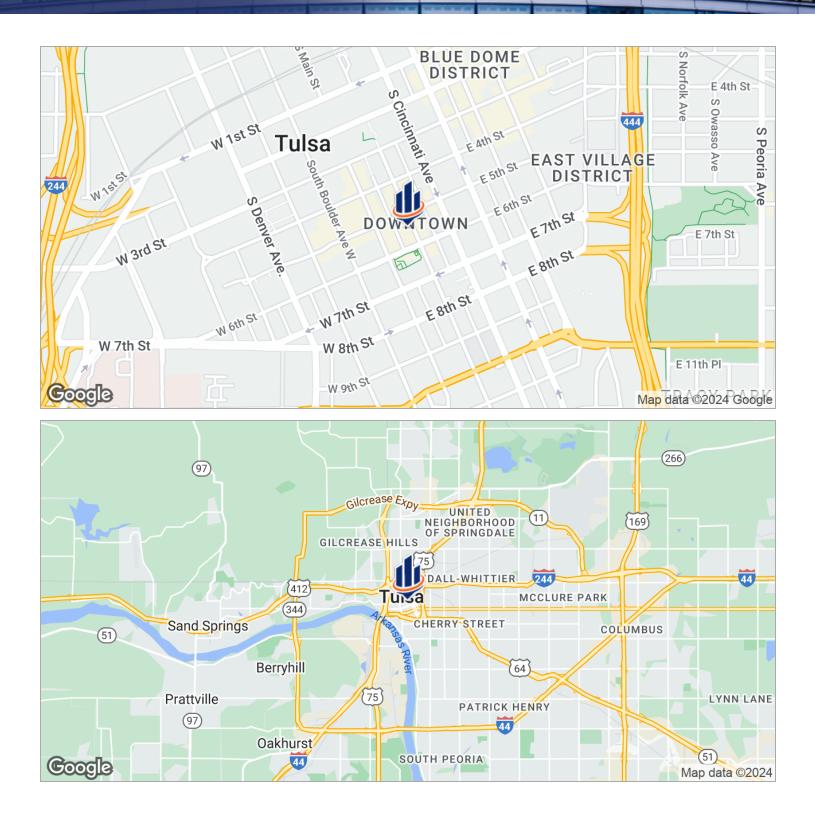

|  |  |
| Market:          | CBD          |                                                                                                                                                                                                                                                                                                                                                                              |  |  |

UNIQUE RETAIL/OFFICE SUITE | 20 E. FIFTH STREET, TULSA, OK 74103

SVN | OAK Realty Advisors | Page 2

### Additional Photos



UNIQUE RETAIL/OFFICE SUITE | 20 E. FIFTH STREET, TULSA, OK 74103

SVN | OAK Realty Advisors | Page 3

### Location Maps



#### UNIQUE RETAIL/OFFICE SUITE | 20 E. FIFTH STREET, TULSA, OK 74103

#### SVN | OAK Realty Advisors | Page 4

## Demographics Map



| POPULATION                              | 1 MILE                 | 3 MILES                  | 5 MILES                  |
|-----------------------------------------|------------------------|--------------------------|--------------------------|
| Total population                        | 8,188                  | 70,352                   | 161,890                  |
| Median age                              | 39.5                   | 35.9                     | 36.2                     |
| Median age (Male)                       | 40.0                   | 34.7                     | 34.5                     |
| Median age (Female)                     | 38.2