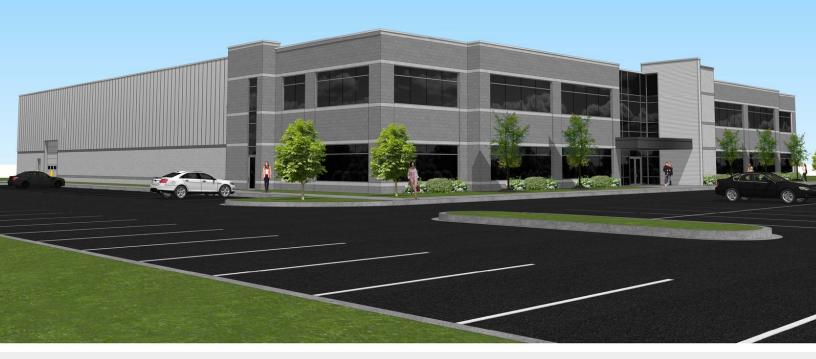

## For Sale or Lease 50,000 SF Build To Suit

## **Property Features**

- 20,000 SF of Office, Engineering or Lab Space
- 30,000 SF High Bay Space
- Finished to Your Specifications
- Excellent Freeway Access and Close Proximity to FCA (Chrysler) and Several Other Major Corporate Headquarters
- Site Plan Approved, Construction Can Begin Almost Immediately
- Developed by Cunningham-Limp