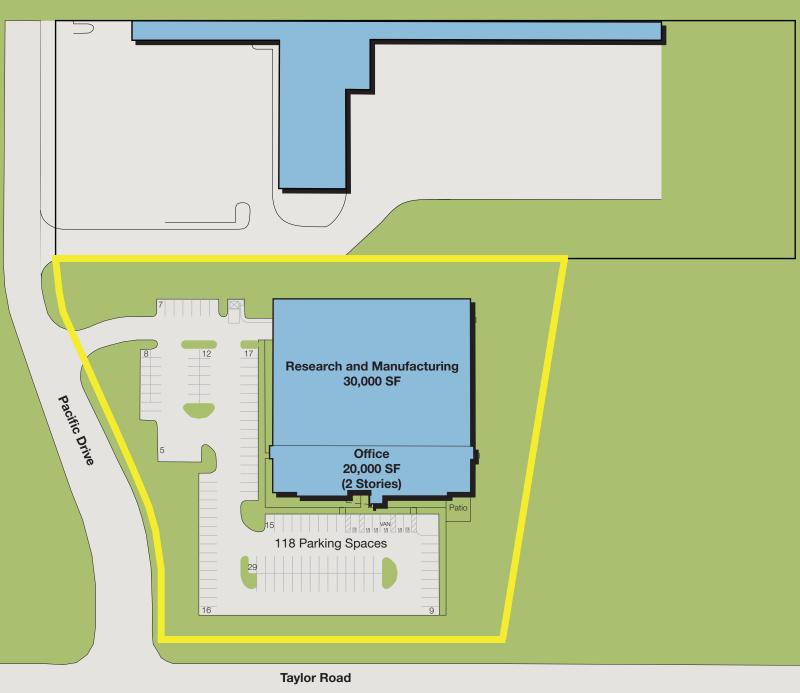

## **Property Features**

- 20,000 SF of Office, Engineering or Lab Space
- 30,000 SF High Bay Space
- Finished to Your Specifications
- Excellent Freeway Access and Close Proximity to FCA (Chrysler) and Several Other Major Corporate Headquarters
- Site Plan Approved, Construction Can Begin Almost Immediately
- Developed by Cunningham-Limp