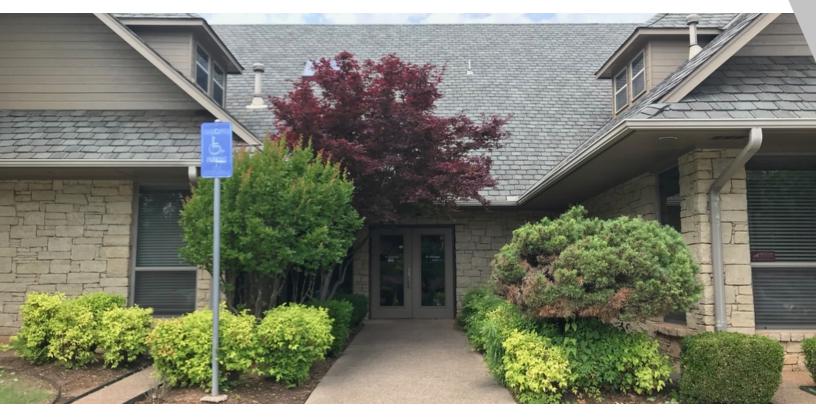

## FRENCH PARK EAST - 3325

3325 French Park, Edmond, OK 73034

| AVAILABLE SF:   | Fully Leased |
|-----------------|--------------|
| LEASE RATE:     | N/A          |
| BUILDING SIZE:  | 14,374 SF    |
| BUILDING CLASS: | В            |
| YEAR BUILT:     | 2000         |
| MARKET:         | East Edmond  |

#### **PROPERTY OVERVIEW**

French Park East is located on 2nd St. about 1/2 mile from I-35. This office park is wooded providing a peaceful work environment with a fantastic location.

KW COMMERCIAL 10 E. Campbell Edmond, OK 73034