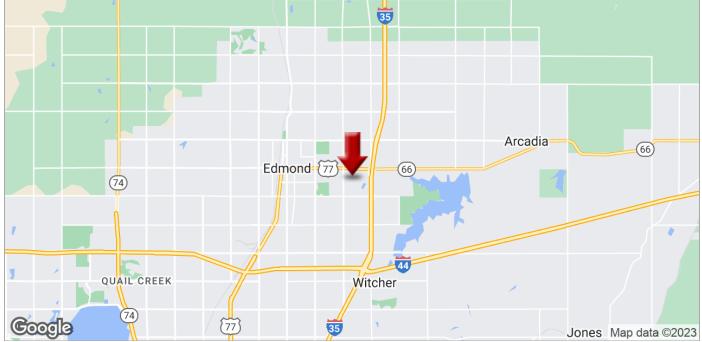

## FRENCH PARK EAST - 3325

3325 French Park, Edmond, OK 73034

| AVAILABLE SF:   | Fully Leased |
|-----------------|--------------|
| LEASE RATE:     | N/A          |
| BUILDING SIZE:  | 14,374 SF    |
| BUILDING CLASS: | В            |
| YEAR BUILT:     | 2000         |
| MARKET:         | East Edmond  |

#### **PROPERTY OVERVIEW**

French Park East is located on 2nd St. about 1/2 mile from I-35. This office park is wooded providing a peaceful work environment with a fantastic location.

KW COMMERCIAL 10 E. Campbell Edmond, OK 73034