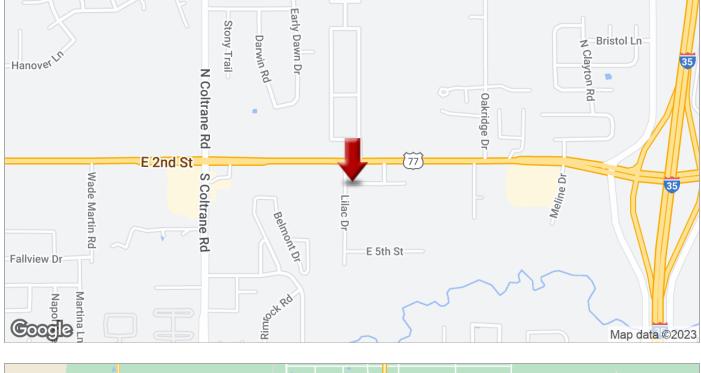

## FRENCH PARK EAST - 3325

3325 French Park, Edmond, OK 73034

| AVAILABLE SF:   | Fully Leased |
|-----------------|--------------|
| LEASE RATE:     | N/A          |
| BUILDING SIZE:  | 14,374 SF    |
| BUILDING CLASS: | В            |
| YEAR BUILT:     | 2000         |
| MARKET:         | East Edmond  |

#### **PROPERTY OVERVIEW**

French Park East is located on 2nd St. about 1/2 mile from I-35. This office park is wooded providing a peaceful work environment with a fantastic location.

KW COMMERCIAL 10 E. Campbell Edmond, OK 73034