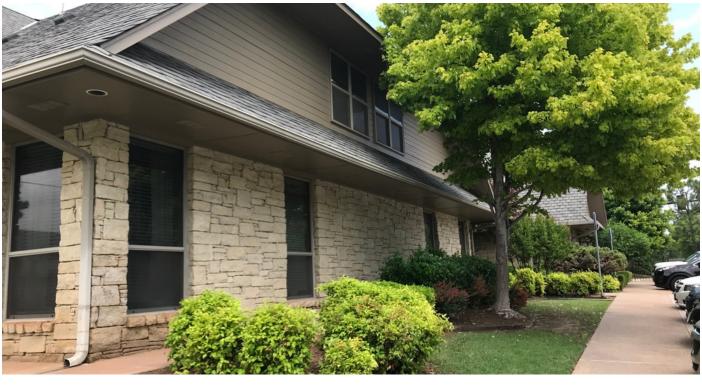

## FRENCH PARK EAST - 3325

3325 French Park, Edmond, OK 73034

| AVAILABLE SF:   | Fully Leased |
|-----------------|--------------|
| LEASE RATE:     | N/A          |
| BUILDING SIZE:  | 14,374 SF    |
| BUILDING CLASS: | В            |
| YEAR BUILT:     | 2000         |
| MARKET:         | East Edmond  |

#### **PROPERTY OVERVIEW**

French Park East is located on 2nd St. about 1/2 mile from I-35. This office park is wooded providing a peaceful work environment with a fantastic location.

KW COMMERCIAL 10 E. Campbell Edmond, OK 73034