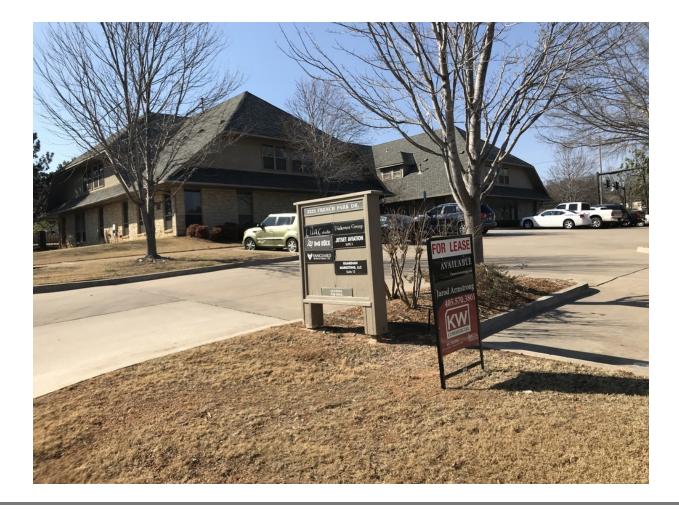

## FRENCH PARK EAST - 3325

3325 French Park, Edmond, OK 73034

| AVAILABLE SF:   | Fully Leased |
|-----------------|--------------|
| LEASE RATE:     | N/A          |
| BUILDING SIZE:  | 14,374 SF    |
| BUILDING CLASS: | В            |
| YEAR BUILT:     | 2000         |
| MARKET:         | East Edmond  |

#### **PROPERTY OVERVIEW**

French Park East is located on 2nd St. about 1/2 mile from I-35. This office park is wooded providing a peaceful work environment with a fantastic location.

KW COMMERCIAL 10 E. Campbell Edmond, OK 73034