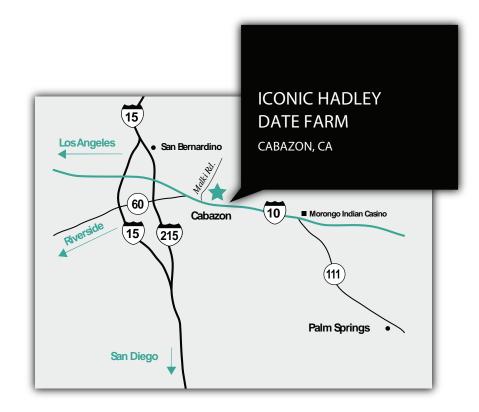

#### LOCATION / DIRECTIONS

On I-10, 18 miles west of Palm Springs and 75 miles east of Los Angeles, California.

- From Los Angeles: I-10E to Malki Road Exit, turn left at the end of the ramp and right onto Seminole, 1/4 mile to entrance on left
- From Palm Springs: Highway 111N to I-10 to Malki Road, follow billboards to entrance