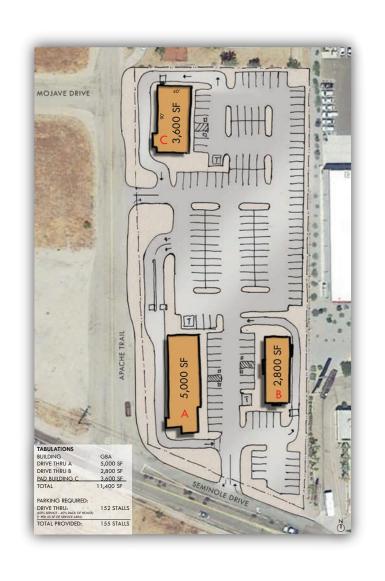

lipp Plein, Polo Ralph Lauren Factory Store, Prada, Roberto Cavalli, Saint Laurent Paris, Salvatore Ferragamo Company Store, Theory Outlet, Tod's, Tom Ford, Tory Burch, True Religion, Versace

#### TOURISM / TRAFFIC

More than 77,000 vehicles travel daily on I-10 past the center.

#### **MAJOR ATTRACTIONS**

3.5 million travelers visit Palm Springs, Palm Desert, Indio and Rancho Mirage resorts and hotels annually.

#### LOCATION / DIRECTIONS

On I-10, 18 miles west of Palm Springs and 75 miles east of Los Angeles, California.

- From Los Angeles: I-10E to Malki Road Exit, turn left at the end of the ramp and right onto Seminole, 1/4 mile to entrance on left
- From Palm Springs: Highway 111N to I-10 to Malki Road, follow billboards to entrance



# For Lease

48980 Mojave Drive, Cabazon