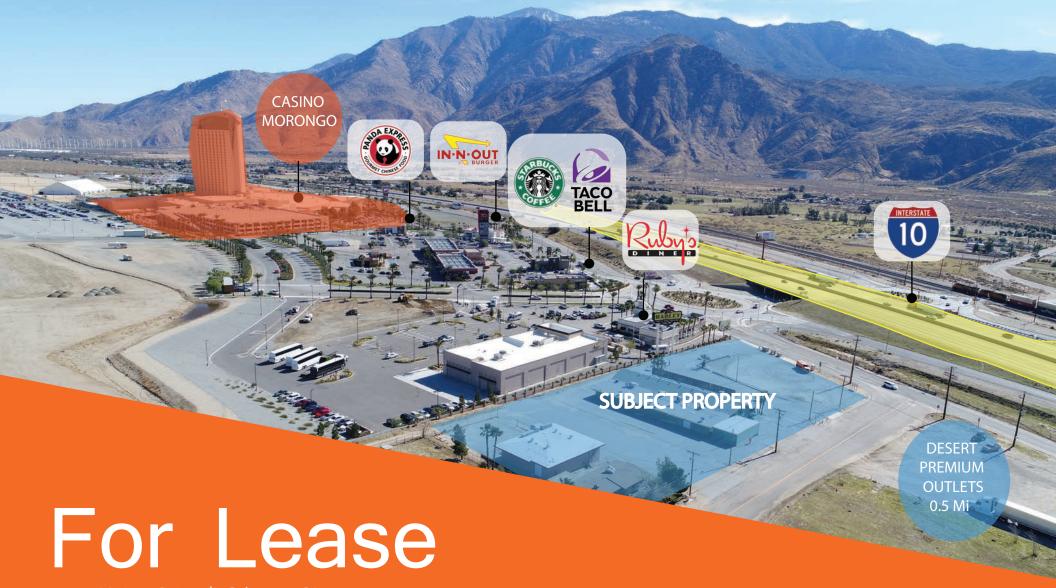

## For Lease

48980 Mojave Drive, Cabazon

### **DRIVE-THRU & RESTAURANT OPPORTUNITIES**

CABAZON, CA

#### TOURISM / TRAFFIC

More than 77,000 vehicles travel daily on I-10 past the center.