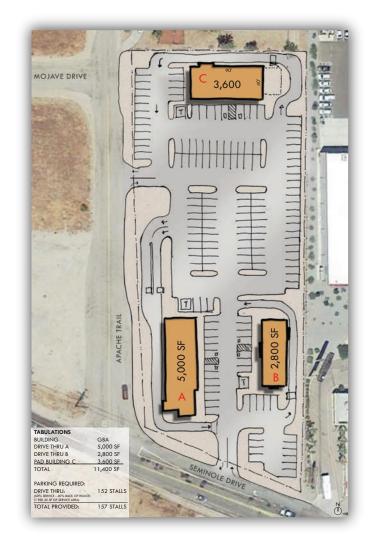

pp Plein, Polo Ralph Lauren Factory Store, Prada, Roberto Cavalli, Saint Laurent Paris, Salvatore Ferragamo Company Store, Theory Outlet, Tod's, Tom Ford, Tory Burch, True Religion, Versace

#### TOURISM / TRAFFIC

More than 77,000 vehicles travel daily on I-10 past the center.

#### **MAJOR ATTRACTIONS**

3.5 million travelers visit Palm Springs, Palm Desert, Indio and Rancho Mirage resorts and hotels annually.

#### LOCATION / DIRECTIONS

On I-10, 18 miles west of Palm Springs and 75 miles east of Los Angeles, California.

- From Los Angeles: I-10E to Malki Road Exit, turn left at the end of the ramp and right onto Seminole, 1/4 mile to entrance on left
- From Palm Springs: Highway 111N to I-10 to Malki Road, follow billboards to entrance



# For Lease

48980 Mojave Drive, Cabazon