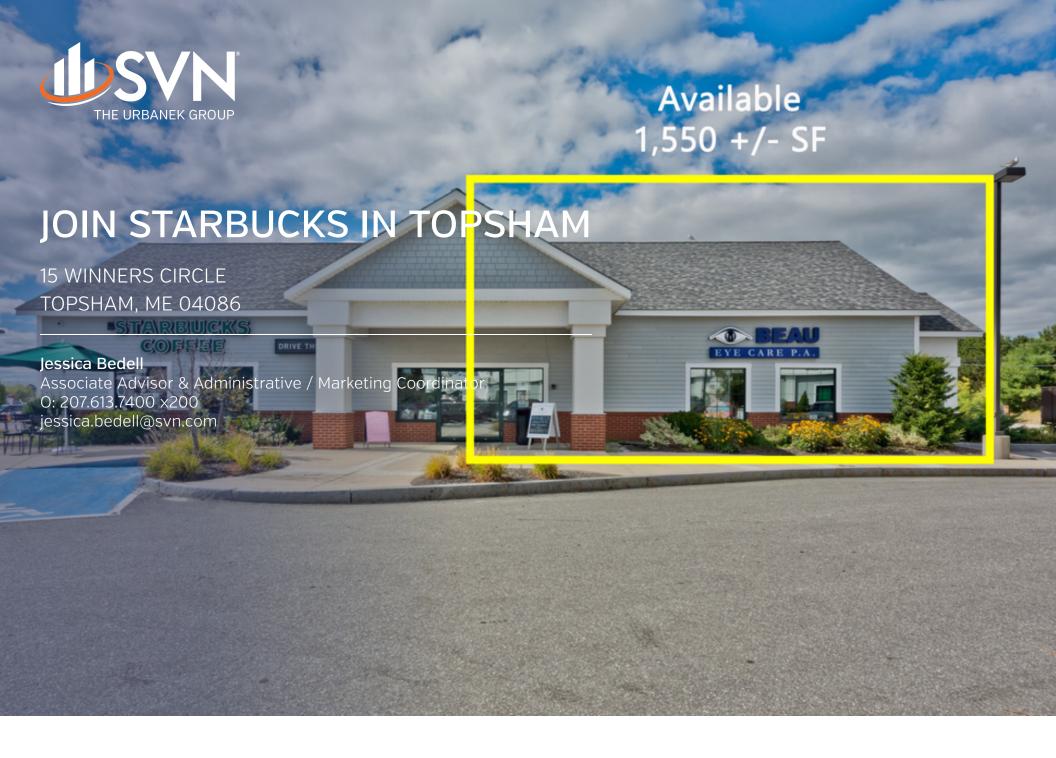

#### **PROPERTY OVERVIEW**

Join Starbucks in this 1,550 +/- SF office or retail space in premier Topsham location! Former use was eye-care business. Plenty of foot traffic with Starbucks right next door! Excellent visibility and signage opportunity on Mall pylon! Available immediately, contact broker for additional details.

### **LOCATION OVERVIEW**

The Topsham Fair Mall is a popular destination for residents and tourists. Winners Circle is well placed at the entrance to the Mall and offers great exposure for tenants and ease of access for patrons!