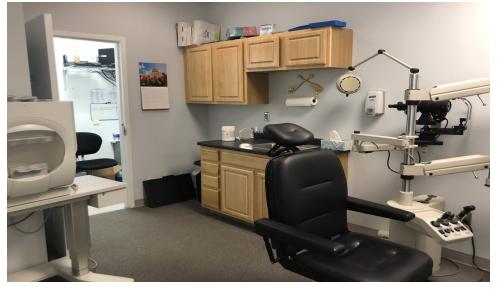

e in premier Topsham location! Former use was eye-care business. Plenty of foot traffic with Starbucks right next door! Excellent visibility and signage opportunity on Mall pylon! Available immediately, contact broker for additional details.

### **LOCATION OVERVIEW**

The Topsham Fair Mall is a popular destination for residents and tourists. Winners Circle is well placed at the entrance to the Mall and offers great exposure for tenants and ease of access for patrons!

### **DEMOGRAPHICS**

|                   | 10 MILES | 20 MILES | 30 MILES |
|-------------------|----------|----------|----------|
| Total Households  | 26,779   | 81,139   | 194,924  |
| Total Population  | 65,395   | 200,071  | 462,604  |
| Average HH Income | \$66,287 | \$61,737 | \$63,952 |

## Additional Photos









# Retailer Map



# Location Maps