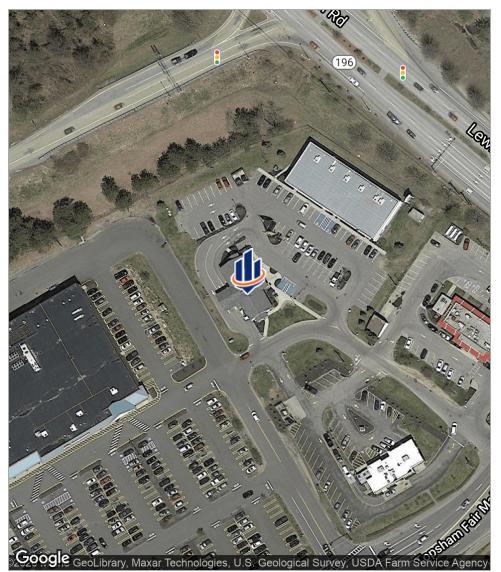

use was eye-care business. Plenty of foot traffic with Starbucks right next door! Excellent visibility and signage opportunity on Mall pylon! Available immediately, contact broker for additional details.

### **LOCATION OVERVIEW**

The Topsham Fair Mall is a popular destination for residents and tourists. Winners Circle is well placed at the entrance to the Mall and offers great exposure for tenants and ease of access for patrons!

### **DEMOGRAPHICS**

|                   | 10 MILES | 20 MILES | 30 MILES |
|-------------------|----------|----------|----------|
| Total Households  | 26,779   | 81,139   | 194,924  |
| Total Population  | 65,395   | 200,071  | 462,604  |
| Average HH Income | \$66,287 | \$61,737 | \$63,952 |

## Additional Photos









# Retailer Map



# Location Maps