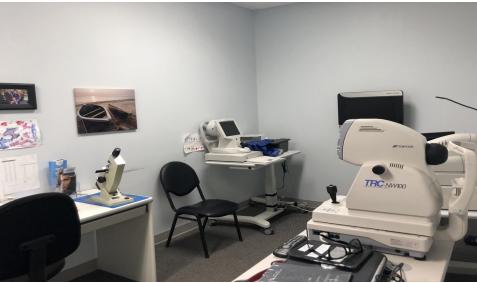

#### **PROPERTY OVERVIEW**

Join Starbucks in this 1,550 +/- SF office or retail space in premier Topsham location! Former use was eye-care business. Plenty of foot traffic with Starbucks right next door! Excellent visibility and signage opportunity on Mall pylon! Available immediately, contact broker for additional details.

## Additional Photos