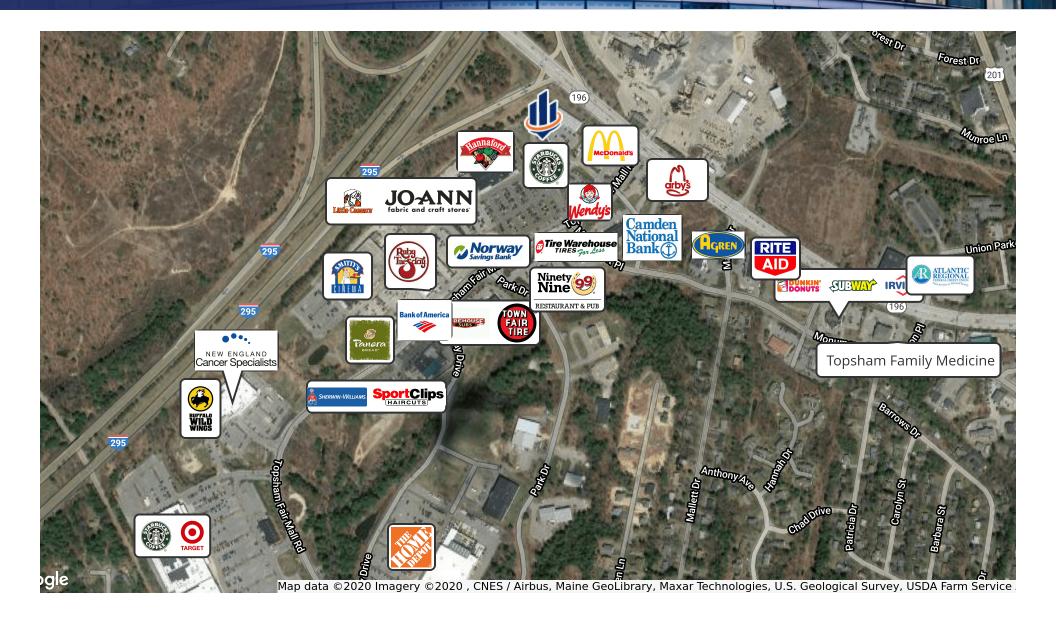

am location! Former use was eye-care business. Plenty of foot traffic with Starbucks right next door! Excellent visibility and signage opportunity on Mall pylon! Available immediately, contact broker for additional details.

### **LOCATION OVERVIEW**

The Topsham Fair Mall is a popular destination for residents and tourists. Winners Circle is well placed at the entrance to the Mall and offers great exposure for tenants and ease of access for patrons!

### **DEMOGRAPHICS**

|                   | 10 MILES | 20 MILES | 30 MILES |
|-------------------|----------|----------|----------|
| Total Households  | 26,779   | 81,139   | 194,924  |
| Total Population  | 65,395   | 200,071  | 462,604  |
| Average HH Income | \$66,287 | \$61,737 | \$63,952 |

## Additional Photos









# Retailer Map



# Location Maps