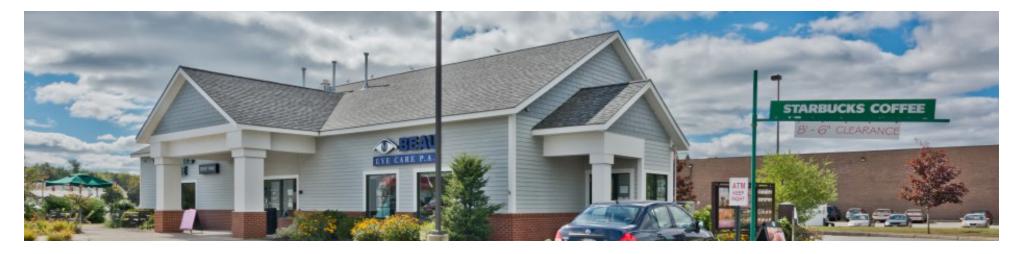

#### **PROPERTY OVERVIEW**

Join Starbucks in this 1,550 +/- SF office or retail space in premier Topsham location! Former use was eye-care business. Plenty of foot traffic with Starbucks right next door! Excellent visibility and signage opportunity on Mall pylon! Available immediately, contact broker for additional details.

### **LOCATION OVERVIEW**

The Topsham Fair Mall is a popular destination for residents and tourists. Winners Circle is well placed at the entrance to the Mall and offers great exposure for tenants and ease of access for patrons!