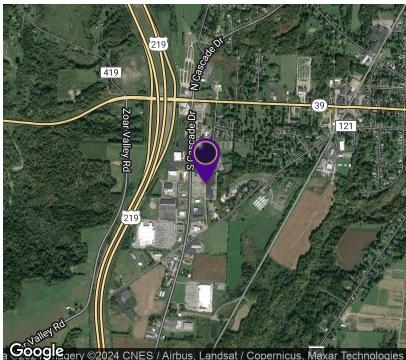

#### LOCATION OVERVIEW

Springville Plaza is located in Springville, NY, and is ideally positioned on South Cascade Drive & Waverly Street at the (Route 219) Springville on/off ramps. Across from Aldi Foods, Wal-Mart, and Tractor Supply Company.