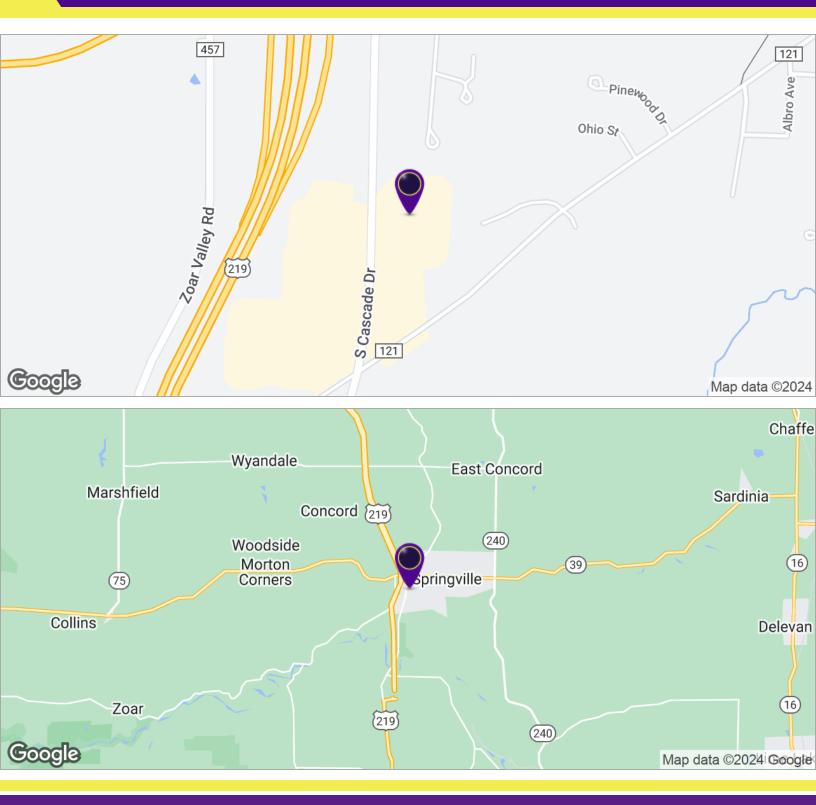

#### LOCATION OVERVIEW

Springville Plaza is located in Springville, NY, and is ideally positioned on South Cascade Drive & Waverly Street at the (Route 219) Springville on/off ramps. Across from Aldi Foods, Wal-Mart, and Tractor Supply Company.