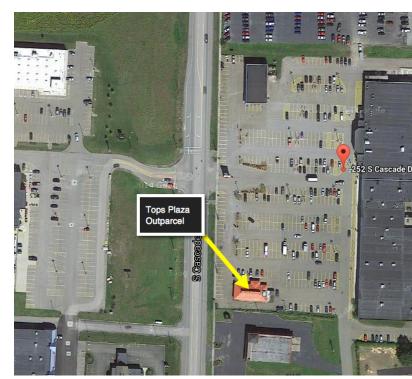

#### PROPERTY OVERVIEW

Tops Markets Springville Plaza currently has 8,550 +/- SF space adjacent in line to Tops Supermarket & an out parcels roughly 2,135+/- SF, availability at a rental rate starting at \$15.00/SF NNN. Current tenants include Tops Markets, House of Television, Respiratory Services, Subway, TJ Maxx, Harbor Freight & Tools and Monroe Muffler. there is a population of 66,671 people with an average household income of \$58,682 within 10 miles of the shopping center. Space is ideal for a liquor store, restaurant, or any type of retail or office. Other retail stores located nearby include Lowe's, Walmart, Aldi Foods, Tim Horton's, Dunkin' Donuts, KFC/Taco Bell, Tractor Supply Company, Dollar Tree, and Maurices. Former Pizza Hut approximately 2,135 square feet located on the out parcel to this plaza is also available for lease. Space is ideal for multiple businesses. Open to any reasonable offers.

#### LOCATION OVERVIEW

Springville Plaza is located in Springville, NY, and is ideally positioned on South Cascade Drive & Waverly Street at the (Route 219) Springville on/off ramps. Across from Aldi Foods, Wal-Mart, and Tractor Supply Company.