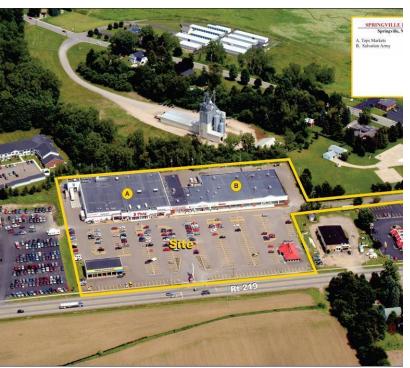

#### PROPERTY OVERVIEW

Tops Markets Springville Plaza currently has 8,550 +/- SF space adjacent in line to Tops Supermarket & an out parcels roughly 2,135+/- SF, availability at a rental rate starting at \$15.00/SF NNN. Current tenants include Tops Markets, House of Television, Respiratory Services, Subway, TJ Maxx, Harbor Freight & Tools and Monroe Muffler. there is a population of 66,671 people with an average household income of \$58,682 within 10 miles of the shopping center. Space is ideal for a liquor store, restaurant, or any type of retail or office. Other retail stores located nearby include Lowe's, Walmart, Aldi Foods, Tim Horton's, Dunkin' Donuts, KFC/Taco Bell, Tractor Supply Company, Dollar Tree, and Maurices. Former Pizza Hut approximately 2,135 square feet located on the out parcel to this plaza is also available for lease. Space is ideal for multiple businesses. Open to any reasonable offers.

#### LOCATION OVERVIEW

Springville Plaza is located in Springville, NY, and is ideally positioned on South Cascade Drive & Waverly Street at the (Route 219) Springville on/off ramps. Across from Aldi Foods, Wal-Mart, and Tractor Supply Company.