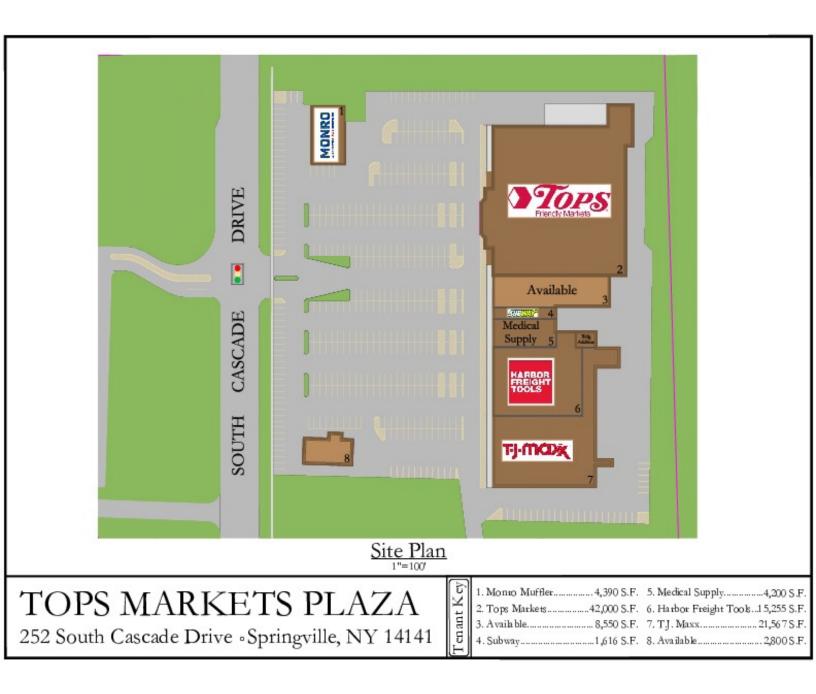

#### PROPERTY OVERVIEW

Tops Markets Springville Plaza currently has 8,550 +/- SF space adjacent in line to Tops Supermarket & an out parcels roughly 2,135+/- SF, availability at a rental rate starting at \$15.00/SF NNN. Current tenants include Tops Markets, House of Television, Respiratory Services, Subway, TJ Maxx, Harbor Freight & Tools and Monroe Muffler. there is a population of 66,671 people with an average household income of \$58,682 within 10 miles of the shopping center. Space is ideal for a liquor store, restaurant, or any type of retail or office. Other retail stores located nearby include Lowe's, Walmart, Aldi Foods, Tim Horton's, Dunkin' Donuts, KFC/Taco Bell, Tractor Supply Company, Dollar Tree, and Maurices. Former Pizza Hut approximately 2,135 square feet located on the out parcel to this plaza is also available for lease. Space is ideal for multiple businesses. Open to any reasonable offers.

#### LOCATION OVERVIEW

Springville Plaza is located in Springville, NY, and is ideally positioned on South Cascade Drive & Waverly Street at the (Route 219) Springville on/off ramps. Across from Aldi Foods, Wal-Mart, and Tractor Supply Company.