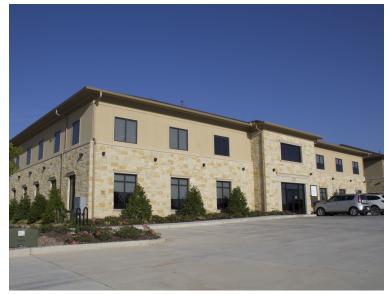

# FRENCH PARK WEST - 301 LILAC

301 Lilac Dr., Edmond, OK 73034

| AVAILABLE SF:   | Fully Leased |
|-----------------|--------------|
| LEASE RATE:     | N/A          |
| BUILDING SIZE:  | 17,635 SF    |
| BUILDING CLASS: | A            |
| YEAR BUILT:     | 2016         |
| MARKET:         | East Edmond  |

#### **PROPERTY OVERVIEW**

The buildings in French Park West provide upper end executive suites. Many of the suites can be combined in order to provide multiple floor plan options.

KW COMMERCIAL 10 E. Campbell Edmond, OK 73034