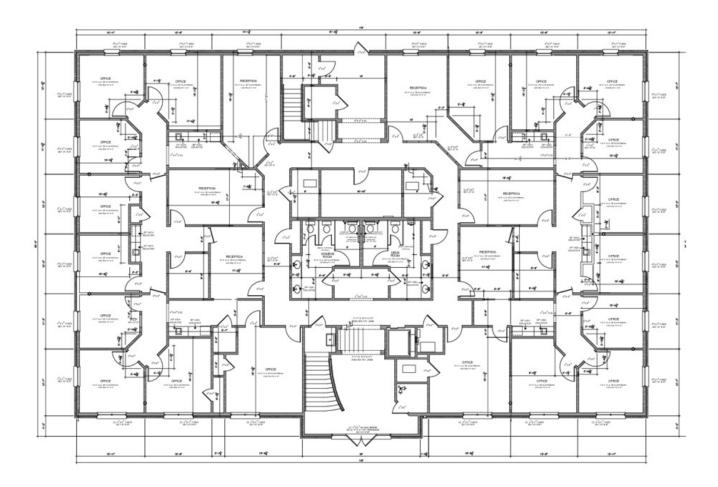

#### **PROPERTY OVERVIEW**

The buildings in French Park West provide upper end executive suites. Many of the suites can be combined in order to provide multiple floor plan options.

KW COMMERCIAL 10 E. Campbell Edmond, OK 73034

# FRENCH PARK WEST - 301 LILAC

301 Lilac Dr., Edmond, OK 73034

| SPACE                             | LEASE RATE        | LEASE TYPE   | SIZE (SF)        | AVAILABILITY |
|-----------------------------------|-------------------|--------------|------------------|--------------|
| 301 Lilac Dr. #100, Edmond, OK 73 | 034 \$21.00 SF/YR | Full Service | 1,600 - 4,575 SF | Leased       |
| 301 Lilac Dr. #110, Edmond, OK 73 | 034 LEASED        | Full Service | 1,075 - 4,575 SF | Leased       |
| 301 Lilac Dr. #120, Edmond, OK 73 | 034 \$21.00 SF/YR | Full Service | 1,900 - 4,575 SF | Leased       |
| 301 Lilac Dr. #130, Edmond, OK 73 | 034 \$21.00 SF/YR | Full Service | 1,900 SF         | Leased       |
| 301 Lilac Dr. #140, Edmond, OK 73 | 034 \$21.00 SF/YR | Full Service | 1,075 - 2,675 SF | Leased       |
| 301 Lilac Dr. #150, Edmond, OK 73 | 034 \$21.00 SF/YR | Full Service | 1,600 - 2,675 SF | Leased       |
| 301 Lilac Dr. #200, Edmond, OK 73 | 034 \$21.00 SF/YR | Full Service | 1,600 - 4,575 SF | Leased       |
| 301 Lilac Dr. #210, Edmond, OK 73 | 034 \$21.00 SF/YR | Full Service | 1,075 - 4,575 SF | Leased       |
|                                   |                   |              |                  |              |

# FRENCH PARK WEST - 301 LILAC

301 Lilac Dr., Edmond, OK 73034

| SPACE                                | LEASE RATE    | LEASE TYPE   | SIZE (SF)        | AVAILABILITY |
|--------------------------------------|---------------|--------------|------------------|--------------|
| 301 Lilac Dr. #220, Edmond, OK 73034 | \$21.00 SF/YR | Full Service | 1,900 - 4,575 SF | Leased       |
| 301 Lilac Dr. #230, Edmond, OK 73034 | \$21.00 SF/YR | Full Service | 1,075 - 3,975 SF | Leased       |
| 301 Lilac Dr. #240, Edmond, OK 73034 | \$21.00 SF/YR | Full Service | 1,075 - 2,375 SF | Leased       |
| 301 Lilac Dr. #250, Edmond, OK 73034 | \$21.00 SF/YR | Full Service | 1,600 SF         | Leased       |
|                                      |               |              |                  |              |