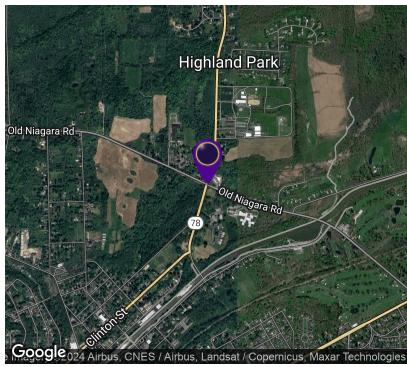

## 6537 Old Niagara Road Lockport, NY 14094





| <b>OFFERING SUMMARY</b><br>Sale Price: | \$109,900      | <b>PROPERTY OVERVIEW</b><br>Cleared lot that has approximately 600 feet of frontage x 850 feet of depth and<br>expands outward to the east over 1,650 feet. Highly visible and very accessible. 3-13<br>acres available. 6537 Old Niagara is a gently rolling parcel located on the north side<br>of Old Niagara Road, immediately east of Lake Avenue (NY 78). This parcel is<br>bordered on the east by Crosby's Convenience Mart, on the West by Walnut Acres<br>residential subdivision, and on the North by Cornell Cooperative Extension of |
|----------------------------------------|----------------|---------------------------------------------------------------------------------------------------------------------------------------------------