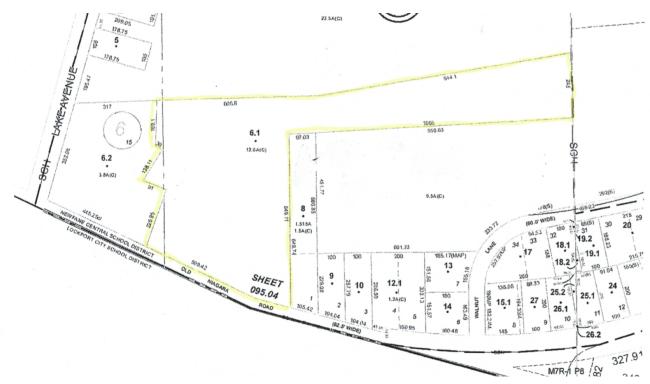

## 6537 Old Niagara Road Lockport, NY 14094

| <b>OFFERING SUMMARY</b><br>Sale Price: | \$109,900      | <b>PROPERTY OVERVIEW</b><br>Cleared lot that has approximately 600 feet of frontage x 850 feet of depth and<br>expands outward to the east over 1,650 feet. Highly visible and very accessible. 3-13<br>acres available. 6537 Old Niagara is a gently rolling parcel located on the north side<br>of Old Niagara Road, immediately east of Lake Avenue (NY 78). This parcel is<br>bordered on the east by Crosby's Convenience Mart, on the West by Walnut Acres<br>residential subdivision, and on the North by Cornell Cooperative Extension of |
|----------------------------------------|----------------|---------------------------------------------------------------------------------------------------------------------------------------------------------------------------------------------------------------------------------------------------------------------------------------------------------------------------------------------------------------------------------------------------------------------------------------------------------------------------------------------------------------------------------------------------|
| Available SF:                          |                | Niagara County and on the South by Odd Fellow & Rebekah rehab and healthcare<br>center. Also nearby the famous locally owned and operated Reid's Hot Dog<br>Restaurant and the Erie Canal. This site is adaptable to many uses such as medical,<br>retail, used car lot, apartments, and office. ADDITIONAL DETAILS Nearest MSA:<br>Buffalo-Niagara County.                                                                                                                                                                                       |
| Lot Size:                              | 3.0-13.0 Acres | LOCATION OVERVIEW<br>Located at the intersection of Lake Ave and Old Niagara Road in Lockport, NY.                                                                                                                                                                                                                                                                                                                                                                                                                                                |
|                                        |                | <ul> <li>PROPERTY HIGHLIGHTS</li> <li>Highly Visible / Great Exposure</li> </ul>                                                                                                                                                                                                                                                                                                                                                                                                                                                                  |
|                                        | \$0.19         | <ul> <li>Level Land</li> <li>PRICED very Reasonably for a Quick Sale for All (13 Acres)</li> <li>3-13 acres available</li> </ul>                                                                                                                                                                                                                                                                                                                                                                                                                  |
|                                        |                | Good Traffic Counts                                                                                                                                                                                                                                                                                                                                                                                                                                                                                                                               |