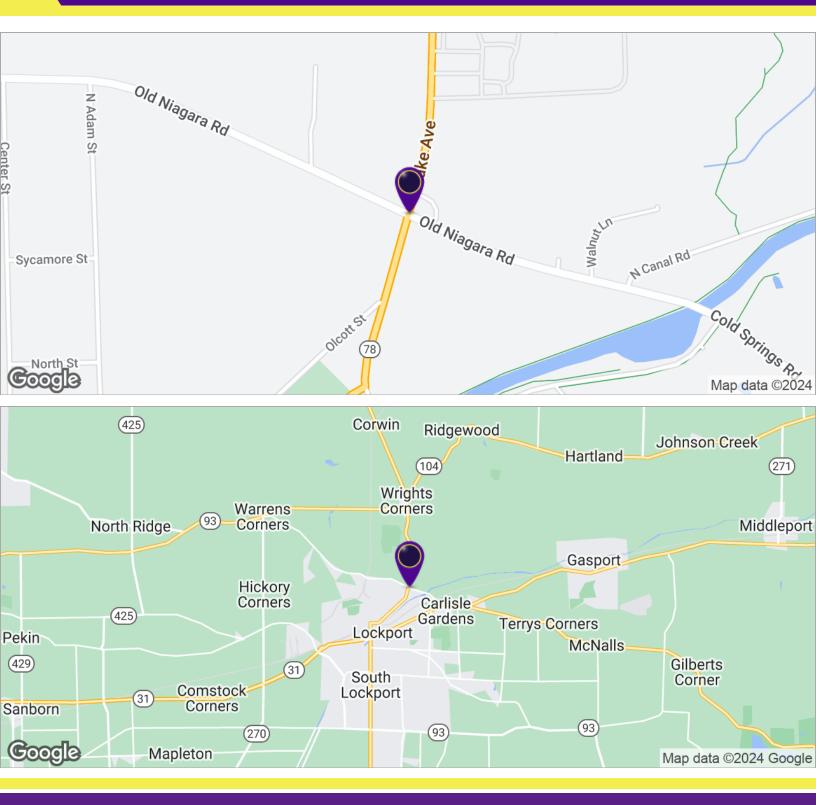

### LOCATION MAPS

## 6537 Old Niagara Road Lockport, NY 14094

| <b>OFFERING SUMMARY</b><br>Sale Price: | \$109,900      | <b>PROPERTY OVERVIEW</b><br>Cleared lot that has approximately 600 feet of frontage x 850 feet of depth and<br>expands outward to the east over 1,650 feet. Highly visible and very accessible. 3-13<br>acres available. 6537 Old Niagara is a gently rolling parcel located on the north side<br>of Old Niagara Road, immediately east of Lake Avenue (NY 78). This parcel is<br>bordered on the east by Crosby's Convenience Mart, on the West by Walnut Acres<br>residential subdivision, and on the North by Cornell Cooperative Extension of |
|----------------------------------------|----------------|---------------------------------------------------------------------------------------------------------------------------------------------------------------------------------------------------------------------------------------------------------------------------------------------------------------------------------------------------------------------------------------------------------------------------------------------------------------------------------------------------------------------------------------------------|
| Available SF:                          |                | Niagara County and on the South by Odd Fellow & Rebekah rehab and healthcare<br>center. Also nearby the famous locally owned and operated Reid's Hot Dog<br>Restaurant and the Erie Canal. This site is adaptable to many uses such as medical,<br>retail, used car lot, apartments, and office. ADDITIONAL DETAILS Nearest MSA:<br>Buffalo-Niagara County.                                                                                                                                                                                       |
| Lot Size:                              | 3.0-13.0 Acres | LOCATION OVERVIEW<br>Located at the intersection of Lake Ave and Old Niagara Road in Lockport, NY.                                                                                                                                                                                                                                                                                                                                                                                                                                                |
|                                        |                | <ul> <li>PROPERTY HIGHLIGHTS</li> <li>Highly Visible / Great Exposure</li> </ul>                                                                                                                                                                                                                                                                                                                                                                                                                                                                  |
|                                        | \$0.19         | <ul> <li>Level Land</li> <li>PRICED very Reasonably for a Quick Sale for All (13 Acres)</li> <li>3-13 acres available</li> </ul>                                                                                                                                                                                                                                                                                                                                                                                                                  |
|                                        |                | Good Traffic Counts                                                                                                                                                                                                                                                                                                                                                                                                                                                                                                                               |