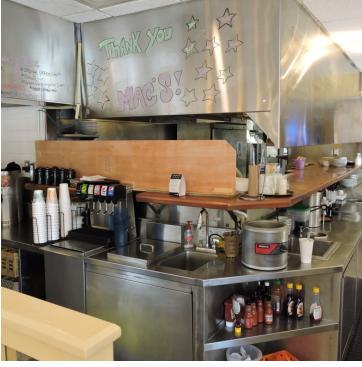

#### PROPERTY OVERVIEW

Rare opportunity to Lease a Restaurant Facility on a Prime Corner in the Eastern Suburbs of Syracuse, New York. This 3,048+/- SF restaurant was a former iHop for nearly 30 years. It can easily be converted to many other uses. Building is situated on a .75+/- Acre parcel. Long term lease available.

#### PROPERTY HIGHLIGHTS

- 3,048+/- SF Restaurant | Former iHop
- Prime Corner Location
- Highly Visible Site- Situated on .75 Acres

- Close to Major Highways
- Long Term Lease Available