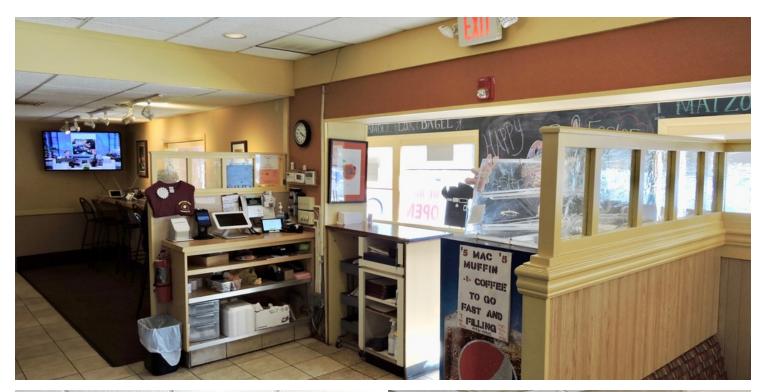

#### PROPERTY OVERVIEW

Rare opportunity to Lease a Restaurant Facility on a Prime Corner in the Eastern Suburbs of Syracuse, New York. This 3,048+/- SF restaurant was a former iHop for nearly 30 years. It can easily be converted to many other uses. Building is situated on a .75+/- Acre parcel. Long term lease available.

#### PROPERTY HIGHLIGHTS

- 3,048+/- SF Restaurant | Former iHop
- Prime Corner Location
- Highly Visible Site- Situated on .75 Acres

- Close to Major Highways
- Long Term Lease Available