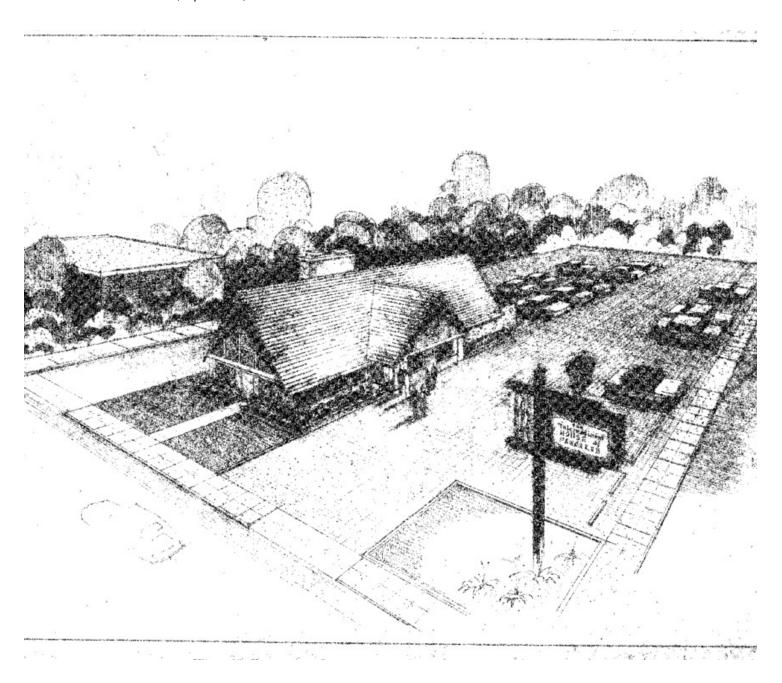

#### PROPERTY OVERVIEW

Rare opportunity to Lease a Restaurant Facility on a Prime Corner in the Eastern Suburbs of Syracuse, New York. This 3,048+/- SF restaurant was a former iHop for nearly 30 years. It can easily be converted to many other uses. Building is situated on a .75+/- Acre parcel. Long term lease available.

#### PROPERTY HIGHLIGHTS

- 3,048+/- SF Restaurant | Former iHop
- Prime Corner Location
- Highly Visible Site- Situated on .75 Acres

- Close to Major Highways
- Long Term Lease Available