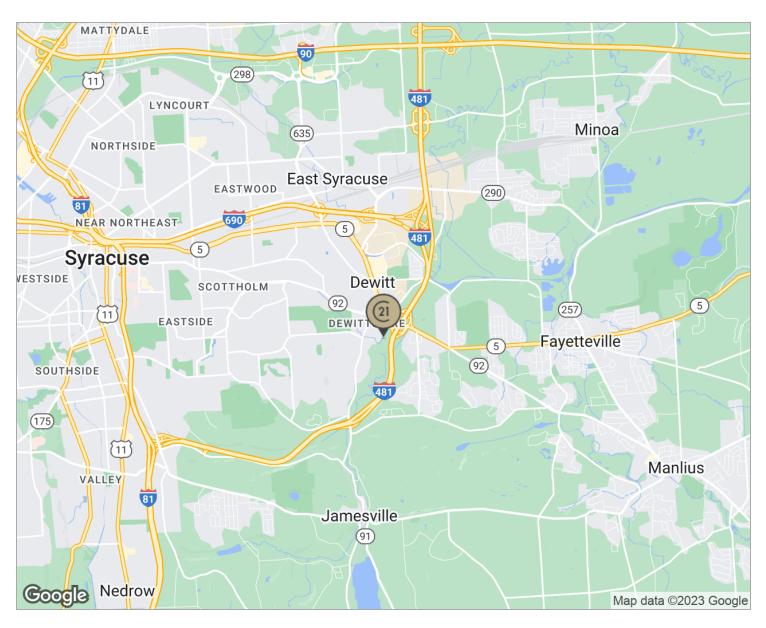

#### **LOCATION DESCRIPTION**

Prime Corner, E Genesee St. & Erie Blvd. Great traffic counts on both E. Genesee Street and Erie Blvd. East. Site has Excellent Visibility and Close to Major Highways.

TOM LISCHAK, CCIM 315.430.0443 tom@c21bridgeway.com

#### PRIME CORNER LOCATION- NOW AVAILABLE FOR SALE!

4603 E Genesee Street, Syracuse, NY 13214

| Baldwinsville  690 Van Buren | North<br>Syracuse<br>Salina | Bridgeport Lakepo        |                                              |
|------------------------------|-----------------------------|--------------------------|----------------------------------------------|
| Warners                      | 90                          | Minoa                    | Oneida<br>Canastota                          |
| Jordan                       | East Syrac                  | use                      | 5 Lenox                                      |
| Elbridge 5 Camillus          | Syracuse Dewit              | Chittena<br>Fayetteville | ango Clockville                              |
| 321                          |                             |                          | 3                                            |
| Marcellus                    | Nedrow 80                   | Manlius                  |                                              |
| Skaneateles                  |                             | 92                       |                                              |
| Google Marietta 20           | Lafayette                   | Caze                     | novia<br>Nelson 720<br>Map data ©2023 Google |
| POPULATION                   | 1 MILE                      | 3 MILES                  | 5 MILES                                      |
| TOTAL POPULATION             | 3,427                       | 36,935                   | 122,614                                      |
| MEDIAN AGE                   | 41.5                        | 41.8                     | 37.2                                         |