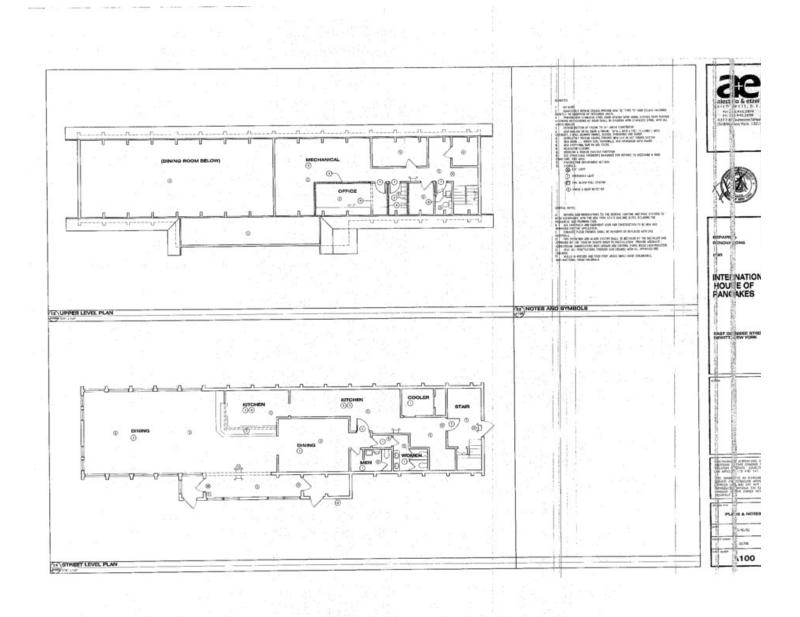

#### **OFFERING SUMMARY**

Available SF:

Lease Rate: Negotiable

Taxes: \$15,727 annual

Lot Size: 0.75 Acres

Year Built: 1970

Building Size: 3,048 SF

Traffic Count: 35,160

#### PROPERTY OVERVIEW

Rare opportunity to Lease a Restaurant Facility on a Prime Corner in the Eastern Suburbs of Syracuse, New York. This 3,048+/- SF restaurant was a former iHop for nearly 30 years. It can easily be converted to many other uses. Building is situated on a .75+/- Acre parcel. Long term lease available.