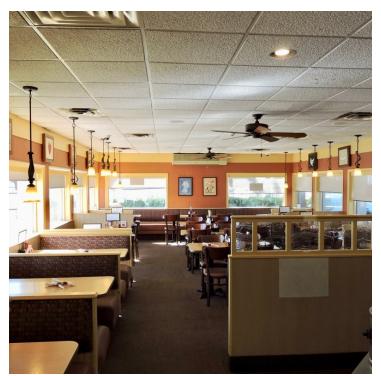

#### PROPERTY OVERVIEW

Rare opportunity to Lease a Restaurant Facility on a Prime Corner in the Eastern Suburbs of Syracuse, New York. This 3,048+/- SF restaurant was a former iHop for nearly 30 years. It can easily be converted to many other uses. Building is situated on a .75+/- Acre parcel. Long term lease available.

#### PROPERTY HIGHLIGHTS

- 3,048+/- SF Restaurant | Former iHop
- Prime Corner Location
- Highly Visible Site- Situated on .75 Acres

- Close to Major Highways
- Long Term Lease Available