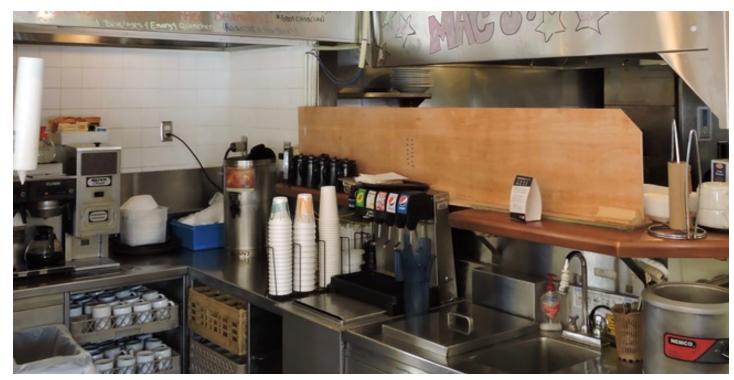

#### PROPERTY OVERVIEW

Rare opportunity to Lease a Restaurant Facility on a Prime Corner in the Eastern Suburbs of Syracuse, New York. This 3,048+/- SF restaurant was a former iHop for nearly 30 years. It can easily be converted to many other uses. Building is situated on a .75+/- Acre parcel. Long term lease available.

#### PROPERTY HIGHLIGHTS

- 3,048+/- SF Restaurant | Former iHop
- Prime Corner Location
- Highly Visible Site- Situated on .75 Acres

- Close to Major Highways
- Long Term Lease Available