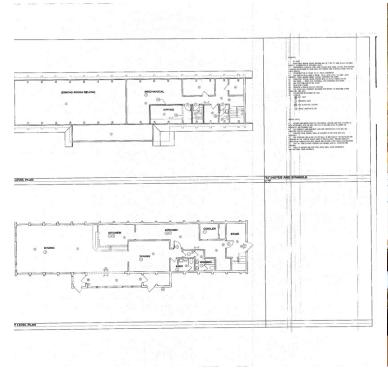

#### **OFFERING SUMMARY**

Available SF:

Lease Rate: Negotiable

Taxes: \$15,727 annual

Lot Size: 0.75 Acres

Year Built: 1970

Building Size: 3,048 SF

Traffic Count: 35,160

#### PROPERTY OVERVIEW

Rare opportunity to Lease a Restaurant Facility on a Prime Corner in the Eastern Suburbs of Syracuse, New York. This 3,048+/- SF restaurant was a former iHop for nearly 30 years. It can easily be converted to many other uses. Building is situated on a .75+/- Acre parcel. Long term lease available.