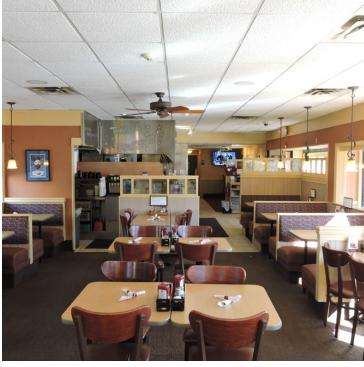

#### PROPERTY OVERVIEW

Rare opportunity to Lease a Restaurant Facility on a Prime Corner in the Eastern Suburbs of Syracuse, New York. This 3,048+/- SF restaurant was a former iHop for nearly 30 years. It can easily be converted to many other uses. Building is situated on a .75+/- Acre parcel. Long term lease available.

#### PROPERTY HIGHLIGHTS

- 3,048+/- SF Restaurant | Former iHop
- Prime Corner Location
- Highly Visible Site- Situated on .75 Acres

- Close to Major Highways
- Long Term Lease Available