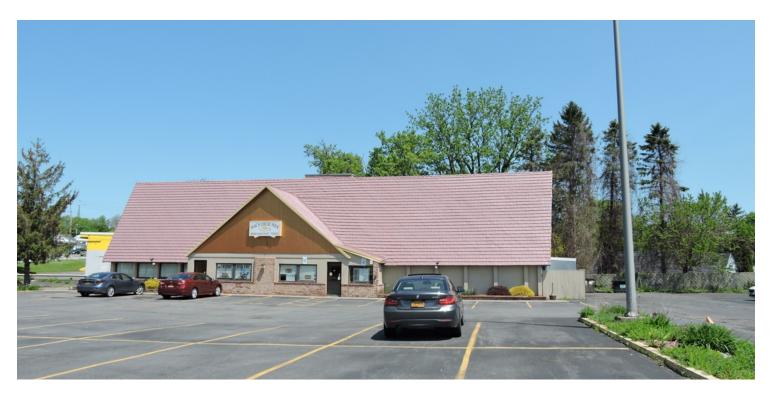

#### PROPERTY OVERVIEW

Rare opportunity to Lease a Restaurant Facility on a Prime Corner in the Eastern Suburbs of Syracuse, New York. This 3,048+/- SF restaurant was a former iHop for nearly 30 years. It can easily be converted to many other uses. Building is situated on a .75+/- Acre parcel. Long term lease available.

#### PROPERTY HIGHLIGHTS

- 3,048+/- SF Restaurant | Former iHop
- Prime Corner Location
- Highly Visible Site- Situated on .75 Acres

- Close to Major Highways
- Long Term Lease Available