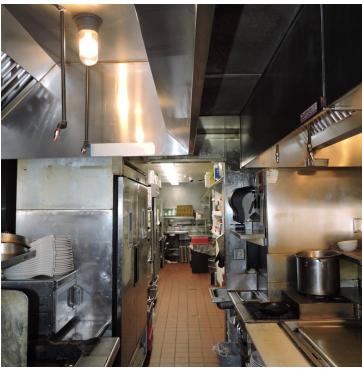

#### PROPERTY OVERVIEW

Rare opportunity to Lease a Restaurant Facility on a Prime Corner in the Eastern Suburbs of Syracuse, New York. This 3,048+/- SF restaurant was a former iHop for nearly 30 years. It can easily be converted to many other uses. Building is situated on a .75+/- Acre parcel. Long term lease available.

#### PROPERTY HIGHLIGHTS

- 3,048+/- SF Restaurant | Former iHop
- Prime Corner Location
- Highly Visible Site- Situated on .75 Acres

- Close to Major Highways
- Long Term Lease Available