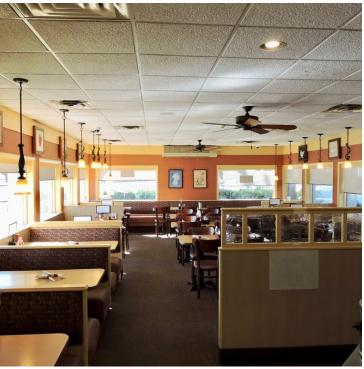

#### PROPERTY OVERVIEW

Rare opportunity to Lease a Restaurant Facility on a Prime Corner in the Eastern Suburbs of Syracuse, New York. This 3,048+/- SF restaurant was a former iHop for nearly 30 years. It can easily be converted to many other uses. Building is situated on a .75+/- Acre parcel. Long term lease available.

#### PROPERTY HIGHLIGHTS

- 3,048+/- SF Restaurant | Former iHop
- Prime Corner Location
- Highly Visible Site- Situated on .75 Acres

- Close to Major Highways
- Long Term Lease Available