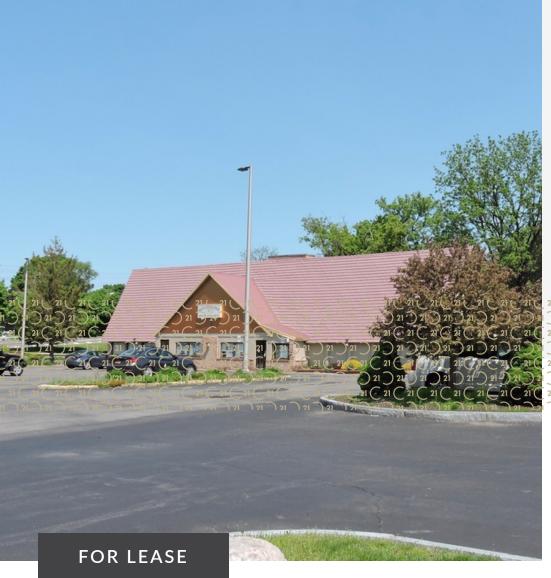

#### PROPERTY OVERVIEW

Rare opportunity to Lease a Restaurant Facility on a Prime Corner in the Eastern Suburbs of Syracuse, New York. This 3,048+/- SF restaurant was a former iHop for nearly 30 years. It can easily be converted to many other uses. Building is situated on a .75+/- Acre parcel. Long term lease available.

#### PROPERTY HIGHLIGHTS

- 3,048+/- SF Restaurant | Former iHop
- Prime Corner Location
- Highly Visible Site- Situated on .75 Acres

- Close to Major Highways
- Long Term Lease Available