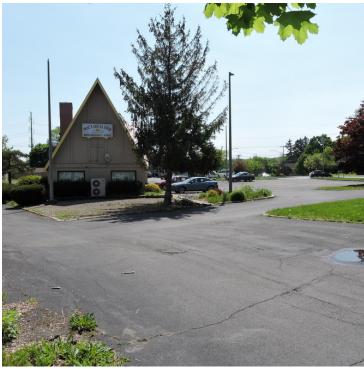

#### PROPERTY OVERVIEW

Rare opportunity to Lease a Restaurant Facility on a Prime Corner in the Eastern Suburbs of Syracuse, New York. This 3,048+/- SF restaurant was a former iHop for nearly 30 years. It can easily be converted to many other uses. Building is situated on a .75+/- Acre parcel. Long term lease available.

#### PROPERTY HIGHLIGHTS

- 3,048+/- SF Restaurant | Former iHop
- Prime Corner Location
- Highly Visible Site- Situated on .75 Acres

- Close to Major Highways
- Long Term Lease Available