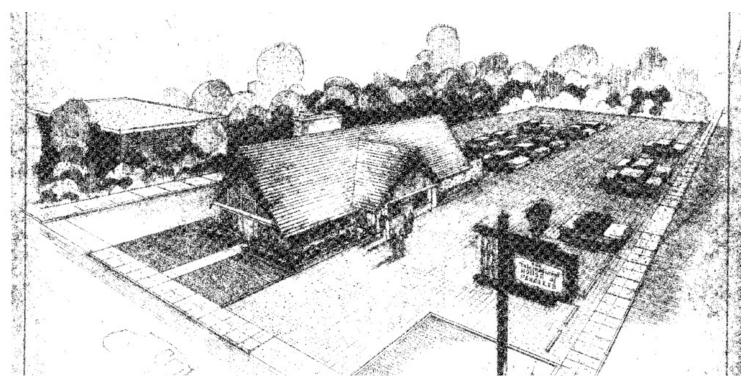

#### PROPERTY OVERVIEW

Rare opportunity to Lease a Restaurant Facility on a Prime Corner in the Eastern Suburbs of Syracuse, New York. This 3,048+/- SF restaurant was a former iHop for nearly 30 years. It can easily be converted to many other uses. Building is situated on a .75+/- Acre parcel. Long term lease available.

#### PROPERTY HIGHLIGHTS

- 3,048+/- SF Restaurant | Former iHop
- Prime Corner Location
- Highly Visible Site- Situated on .75 Acres

- Close to Major Highways
- Long Term Lease Available