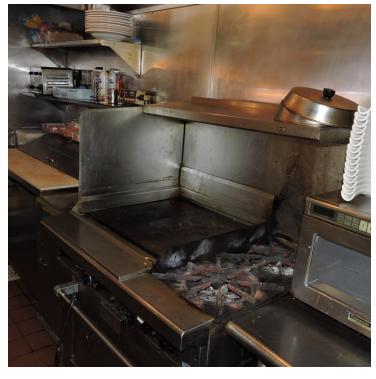

#### PROPERTY OVERVIEW

Rare opportunity to Lease a Restaurant Facility on a Prime Corner in the Eastern Suburbs of Syracuse, New York. This 3,048+/- SF restaurant was a former iHop for nearly 30 years. It can easily be converted to many other uses. Building is situated on a .75+/- Acre parcel. Long term lease available.

#### PROPERTY HIGHLIGHTS

- 3,048+/- SF Restaurant | Former iHop
- Prime Corner Location
- Highly Visible Site- Situated on .75 Acres

- Close to Major Highways
- Long Term Lease Available