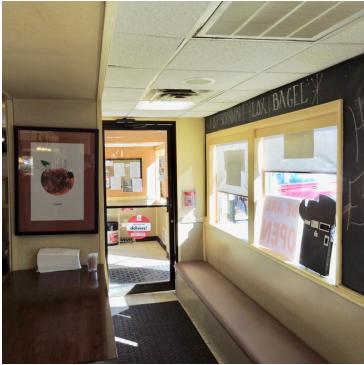

#### PROPERTY OVERVIEW

Rare opportunity to Lease a Restaurant Facility on a Prime Corner in the Eastern Suburbs of Syracuse, New York. This 3,048+/- SF restaurant was a former iHop for nearly 30 years. It can easily be converted to many other uses. Building is situated on a .75+/- Acre parcel. Long term lease available.

#### PROPERTY HIGHLIGHTS

- 3,048+/- SF Restaurant | Former iHop
- Prime Corner Location
- Highly Visible Site- Situated on .75 Acres

- Close to Major Highways
- Long Term Lease Available