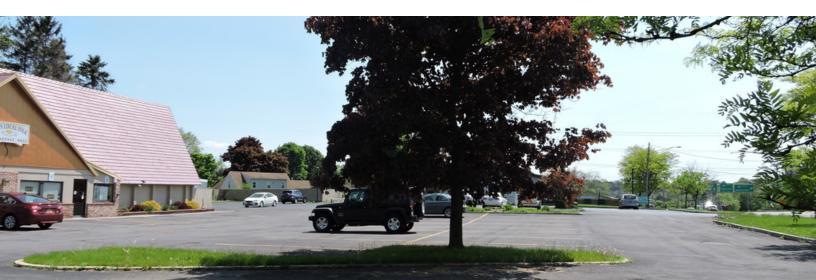

#### PROPERTY OVERVIEW

Rare opportunity to Lease a Restaurant Facility on a Prime Corner in the Eastern Suburbs of Syracuse, New York. This 3,048+/- SF restaurant was a former iHop for nearly 30 years. It can easily be converted to many other uses. Building is situated on a .75+/- Acre parcel. Long term lease available.

#### PROPERTY HIGHLIGHTS

- 3,048+/- SF Restaurant | Former iHop
- Prime Corner Location
- Highly Visible Site- Situated on .75 Acres

- Close to Major Highways
- Long Term Lease Available