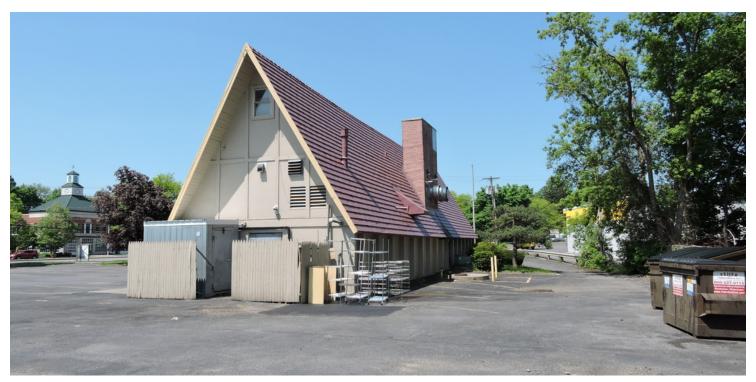

#### PROPERTY OVERVIEW

Rare opportunity to Lease a Restaurant Facility on a Prime Corner in the Eastern Suburbs of Syracuse, New York. This 3,048+/- SF restaurant was a former iHop for nearly 30 years. It can easily be converted to many other uses. Building is situated on a .75+/- Acre parcel. Long term lease available.

#### PROPERTY HIGHLIGHTS

- 3,048+/- SF Restaurant | Former iHop
- Prime Corner Location
- Highly Visible Site- Situated on .75 Acres

- Close to Major Highways
- Long Term Lease Available