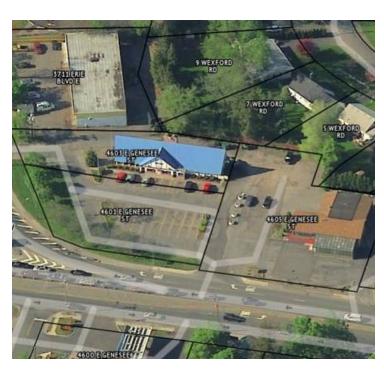

### PRIME CORNER LOCATION- NOW AVAILABLE FOR SALE!

4603 E Genesee Street, Syracuse, NY 13214

TOM LISCHAK, CCIM 315.430.0443 tom@c21bridgeway.com

#### **LOCATION DESCRIPTION**

Prime Corner, E Genesee St. & Erie Blvd. Great traffic counts on both E. Genesee Street and Erie Blvd. East. Site has Excellent Visibility and Close to Major Highways.

TOM LISCHAK, CCIM 315.430.0443 tom@c21bridgeway.com