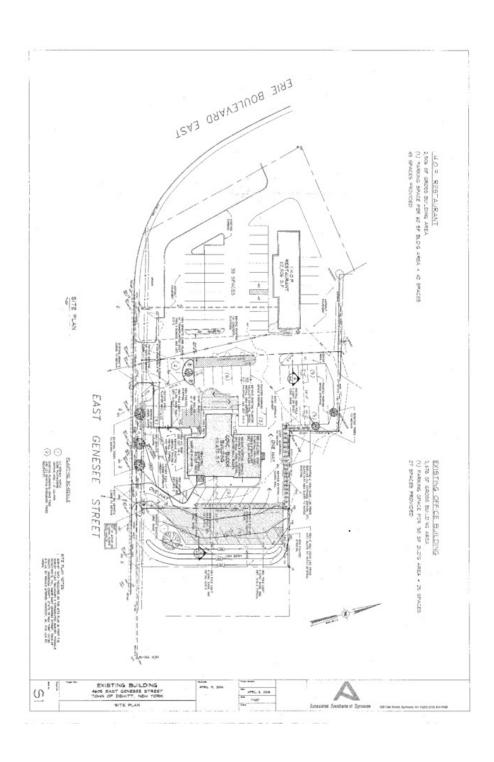

#### **OFFERING SUMMARY**

Available SF:

Lease Rate: Negotiable

Taxes: \$15,727 annual

Lot Size: 0.75 Acres

Year Built: 1970

Building Size: 3,048 SF

Traffic Count: 35,160

#### **LOCATION DESCRIPTION**

Prime Corner, E Genesee St. & Erie Blvd. Great traffic counts on both E. Genesee Street and Erie Blvd. East. Site has Excellent Visibility and Close to Major Highways.

TOM LISCHAK, CCIM 315.430.0443 tom@c21bridgeway.com