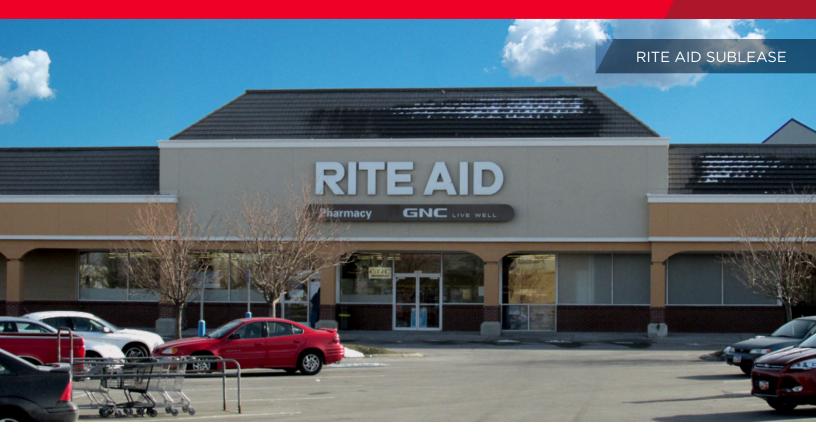

FOR SUBLEASE

Taylorsville Rite Aid 1837 West 4700 South Taylorsville, UT

## Mid-Box opportunity located at busy intersection in grocery anchored center.

### **Property Highlights**

- 31,838 SF available in good condition
- 4700 South ADT: 45,000
- Redwood Road ADT: 38,000
- Shopping Center anchored by Fresh Market grocery store
- Pylon signs available on 4700 South and Redwood Road
- Available immediately, lease expiration 6/30/22
- Lease rate: \$6.00/SF, NNN