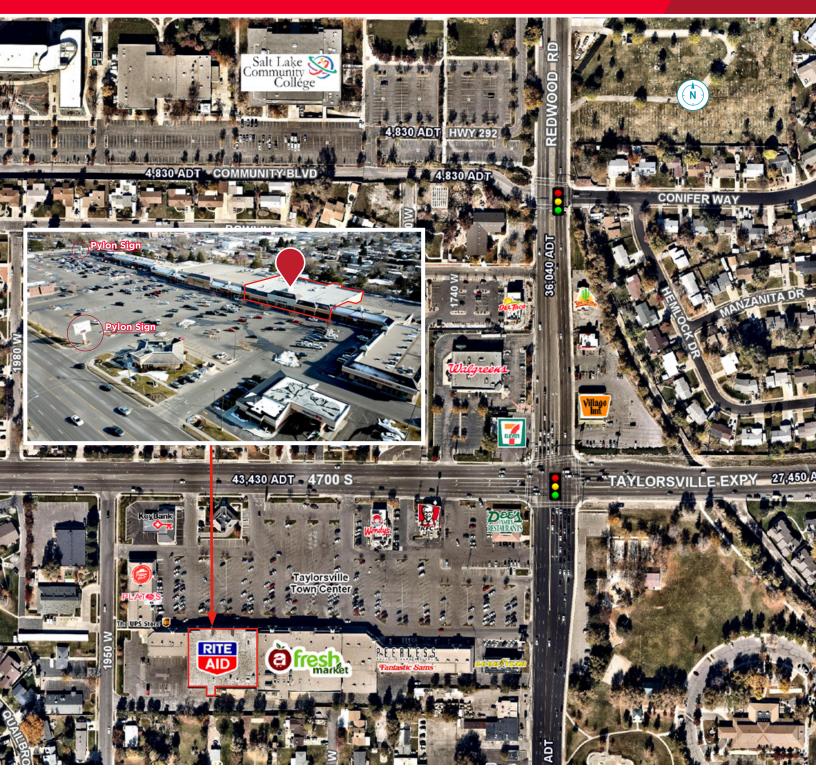

### **Property Highlights**

- 31,838 SF available in good condition
- 4700 South ADT: 45,000
- Redwood Road ADT: 38,000
- Shopping Center anchored by Fresh Market grocery store
- Pylon signs available on 4700 South and Redwood Road
- Available immediately, lease expiration 6/30/22
- Lease rate: \$6.00/SF, NNN