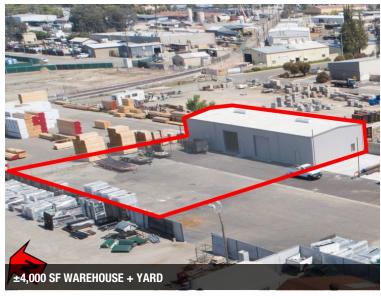

#### PROPERTY FEATURES

- ±4,000 SF Warehouse w/ Office + Yard
- ±1.42 Acre (±61,970 SF) Fenced Yard
- ±1,200 3,500 SF Office Space
- Office + Warehouse + Land Opportunities
- Multiple Configurations For Various Uses
- Flexible Zoning That Allows Many Uses
- Secured w/ Automatic Gates, Cameras & Light Towers
- Located in Central Fresno w/ Easy Freeway Access

#### PROPERTY OVERVIEW

This parcel consists of office, warehouse and land opportunities on a total of  $\pm 3.057$  Acres in central Fresno, California. Unit #4669 consists of a  $\pm 4,000$  SF (40' x 100') warehouse building with a  $\pm 1,200$  SF office/showroom with a restroom plus a 98' x 100' front yard area. Unit #4665 offers  $\pm 3,500$  SF of office divisible into 3 different configurations as small as 1,200 SF. #4667: is a  $\pm 1.42$  Acre ( $\pm 61,970$  SF) fully fenced yard area perfect for truck parking, equipment storage, etc. The entire property is secured with rod iron automatic gates, multiple security cameras, and multiple tower lights on a timer.