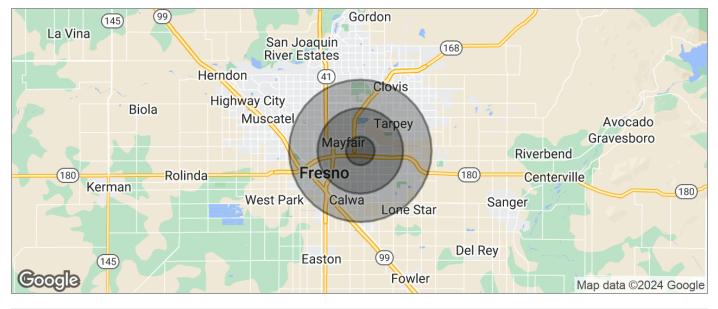

OFFICE, WAREHOUSE & LAND OPPORTUNITIES FOR LEASE IN CENTRAL FRESNO, CA

4665 E Hedges Ave, Fresno, CA 93703

| POPULATION                                       | 1 MILE                                           | 3 MILES                                   | 5 MILES                                           |
|--------------------------------------------------|--------------------------------------------------|-------------------------------------------|---------------------------------------------------|
| TOTAL POPULATION                                 | 22,964                                           | 173,774                                   | 371,248                                           |
| MEDIAN AGE                                       | 25.1                                             | 26.9                                      | 28.3                                              |
| MEDIAN AGE (MALE)                                | 23.5                                             | 26.1                                      | 27.4                                              |
| MEDIAN AGE (FEMALE)                              | 26.6                                             | 27.8                                      | 29.3                                              |
| HOUSEHOLDS & INCOME                              | 1 MILE                                           | 3 MILES                                   | 5 MILES                                           |
| TOTAL HOUSEHOLDS                                 | 5,979                                            | 50,311                                    | 115,618                                           |
| # OF PERSONS PER HH                              | 3.8                                              | 3.5                                       | 3.2                                               |
| AVERAGE HH INCOME                                | \$38,545                                         | \$40,311                                  | \$45,679                                          |
| AVERAGE HOUSE VALUE                              | \$202,257                                        | \$211,912                                 | \$229,710                                         |
| AVEIDAGE HOUSE VALUE                             | Ψ202,201                                         | ΨΞ : 1,0 12                               | Ψ220,7.10                                         |
| RACE                                             | 1 MILE                                           | 3 MILES                                   | 5 MILES                                           |
|                                                  |                                                  |                                           |                                                   |
| RACE                                             | 1 MILE                                           | 3 MILES                                   | 5 MILES                                           |
| RACE<br>% WHITE                                  | 1 MILE<br>35.4%                                  | 3 MILES<br>41.4%                          | 5 MILES<br>48.2%                                  |
| RACE % WHITE % BLACK                             | 1 MILE<br>35.4%<br>8.2%                          | 3 MILES<br>41.4%<br>6.1%                  | 5 MILES<br>48.2%<br>6.6%                          |
| RACE % WHITE % BLACK % ASIAN                     | 1 MILE<br>35.4%<br>8.2%<br>16.4%                 | 3 MILES<br>41.4%<br>6.1%<br>16.5%         | 5 MILES<br>48.2%<br>6.6%<br>13.0%                 |
| RACE % WHITE % BLACK % ASIAN % HAWAIIAN          | 1 MILE<br>35.4%<br>8.2%<br>16.4%<br>0.0%         | 3 MILES<br>41.4%<br>6.1%<br>16.5%<br>0.1% | 5 MILES<br>48.2%<br>6.6%<br>13.0%<br>0.2%         |
| RACE % WHITE % BLACK % ASIAN % HAWAIIAN % INDIAN | 1 MILE<br>35.4%<br>8.2%<br>16.4%<br>0.0%<br>1.9% | 3 MILES 41.4% 6.1% 16.5% 0.1% 1.2%        | 5 MILES<br>48.2%<br>6.6%<br>13.0%<br>0.2%<br>1.3% |

<sup>\*</sup> Demographic data derived from 2020 ACS - US Census