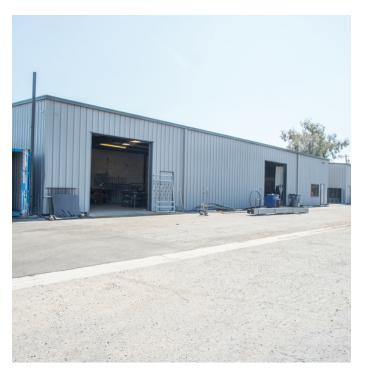

#### PROPERTY FEATURES

- ±4,000 SF Warehouse w/ Office + Yard
- ±1.42 Acre (±61,970 SF) Fenced Yard
- ±1,200 3,500 SF Office Space
- Office + Warehouse + Land Opportunities
- Multiple Configurations For Various Uses
- Flexible Zoning That Allows Many Uses
- Secured w/ Automatic Gates, Cameras & Light Towers
- Located in Central Fresno w/ Easy Freeway Access

#### PROPERTY OVERVIEW

This parcel consists of office, warehouse and land opportunities on a total of  $\pm 3.057$  Acres in central Fresno, California. Unit #4669 consists of a  $\pm 4,000$  SF (40' x 100') warehouse building with a  $\pm 1,200$  SF office/showroom with a restroom plus a 98' x 100' front yard area. Unit #4665 offers  $\pm 3,500$  SF of office divisible into 3 different configurations as small as 1,200 SF. #4667: is a  $\pm 1.42$  Acre ( $\pm 61,970$  SF) fully fenced yard area perfect for truck parking, equipment storage, etc. The entire property is secured with rod iron automatic gates, multiple security cameras, and multiple tower lights on a timer.