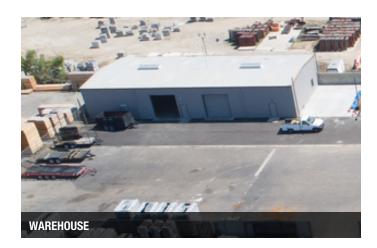

#### PROPERTY FEATURES

- ±4,000 SF Warehouse w/ Office + Yard
- ±1.42 Acre (±61,970 SF) Fenced Yard
- ±1,200 3,500 SF Office Space
- Office + Warehouse + Land Opportunities
- Multiple Configurations For Various Uses
- Flexible Zoning That Allows Many Uses
- Secured w/ Automatic Gates, Cameras & Light Towers
- Located in Central Fresno w/ Easy Freeway Access

#### PROPERTY OVERVIEW

This parcel consists of office, warehouse and land opportunities on a total of  $\pm 3.057$  Acres in central Fresno, California. Unit #4669 consists of a  $\pm 4,000$  SF (40' x 100') warehouse building with a  $\pm 1,200$  SF office/showroom with a restroom plus a 98' x 100' front yard area. Unit #4665 offers  $\pm 3,500$  SF of office divisible into 3 different configurations as small as 1,200 SF. #4667: is a  $\pm 1.42$  Acre ( $\pm 61,970$  SF) fully fenced yard area perfect for truck parking, equipment storage, etc. The entire property is secured with rod iron automatic gates, multiple security cameras, and multiple tower lights on a timer.