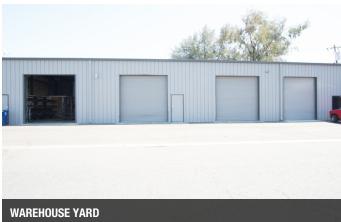

#### PROPERTY FEATURES

- ±4,000 SF Warehouse w/ Office + Yard
- ±1.42 Acre (±61,970 SF) Fenced Yard
- ±1,200 3,500 SF Office Space
- Office + Warehouse + Land Opportunities
- Multiple Configurations For Various Uses
- Flexible Zoning That Allows Many Uses
- Secured w/ Automatic Gates, Cameras & Light Towers
- Located in Central Fresno w/ Easy Freeway Access

#### PROPERTY OVERVIEW

This parcel consists of office, warehouse and land opportunities on a total of  $\pm 3.057$  Acres in central Fresno, California. Unit #4669 consists of a  $\pm 4,000$  SF (40' x 100') warehouse building with a  $\pm 1,200$  SF office/showroom with a restroom plus a 98' x 100' front yard area. Unit #4665 offers  $\pm 3,500$  SF of office divisible into 3 different configurations as small as 1,200 SF. #4667: is a  $\pm 1.42$  Acre ( $\pm 61,970$  SF) fully fenced yard area perfect for truck parking, equipment storage, etc. The entire property is secured with rod iron automatic gates, multiple security cameras, and multiple tower lights on a timer.