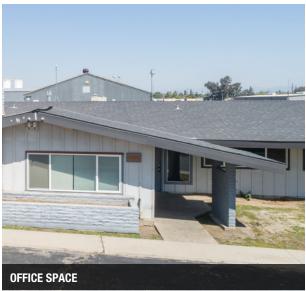

#### PROPERTY OVERVIEW

This parcel consists of office, warehouse and land opportunities on a total of  $\pm 3.057$  Acres in central Fresno, California. Unit #4669 consists of a  $\pm 4,000$  SF (40' x 100') warehouse building with a  $\pm 1,200$  SF office/showroom with a restroom plus a 98' x 100' front yard area. Unit #4665 offers  $\pm 3,500$  SF of office divisible into 3 different configurations as small as 1,200 SF. #4667: is a  $\pm 1.42$  Acre ( $\pm 61,970$  SF) fully fenced yard area perfect for truck parking, equipment storage, etc. The entire property is secured with rod iron automatic gates, multiple security cameras, and multiple tower lights on a timer.