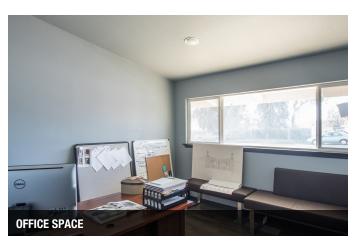

#### PROPERTY FEATURES

- ±4,000 SF Warehouse w/ Office + Yard
- ±1.42 Acre (±61,970 SF) Fenced Yard
- ±1,200 3,500 SF Office Space
- Office + Warehouse + Land Opportunities
- Multiple Configurations For Various Uses
- Flexible Zoning That Allows Many Uses
- Secured w/ Automatic Gates, Cameras & Light Towers
- Located in Central Fresno w/ Easy Freeway Access

#### PROPERTY OVERVIEW

This parcel consists of office, warehouse and land opportunities on a total of  $\pm 3.057$  Acres in central Fresno, California. Unit #4669 consists of a  $\pm 4,000$  SF (40' x 100') warehouse building with a  $\pm 1,200$  SF office/showroom with a restroom plus a 98' x 100' front yard area. Unit #4665 offers  $\pm 3,500$  SF of office divisible into 3 different configurations as small as 1,200 SF. #4667: is a  $\pm 1.42$  Acre ( $\pm 61,970$  SF) fully fenced yard area perfect for truck parking, equipment storage, etc. The entire property is secured with rod iron automatic gates, multiple security cameras, and multiple tower lights on a timer.