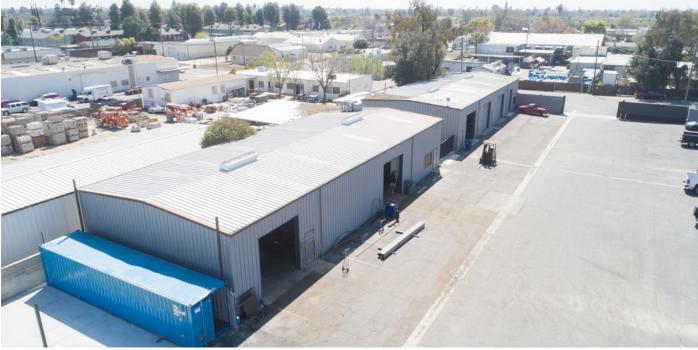

#### PROPERTY FEATURES

- ±4,000 SF Warehouse w/ Office + Yard
- ±1.42 Acre (±61,970 SF) Fenced Yard
- ±1,200 3,500 SF Office Space
- Office + Warehouse + Land Opportunities
- Multiple Configurations For Various Uses
- Flexible Zoning That Allows Many Uses
- Secured w/ Automatic Gates, Cameras & Light Towers
- Located in Central Fresno w/ Easy Freeway Access

#### PROPERTY OVERVIEW

This parcel consists of office, warehouse and land opportunities on a total of  $\pm 3.057$  Acres in central Fresno, California. Unit #4669 consists of a  $\pm 4,000$  SF (40' x 100') warehouse building with a  $\pm 1,200$  SF office/showroom with a restroom plus a 98' x 100' front yard area. Unit #4665 offers  $\pm 3,500$  SF of office divisible into 3 different configurations as small as 1,200 SF. #4667: is a  $\pm 1.42$  Acre ( $\pm 61,970$  SF) fully fenced yard area perfect for truck parking, equipment storage, etc. The entire property is secured with rod iron automatic gates, multiple security cameras, and multiple tower lights on a timer.