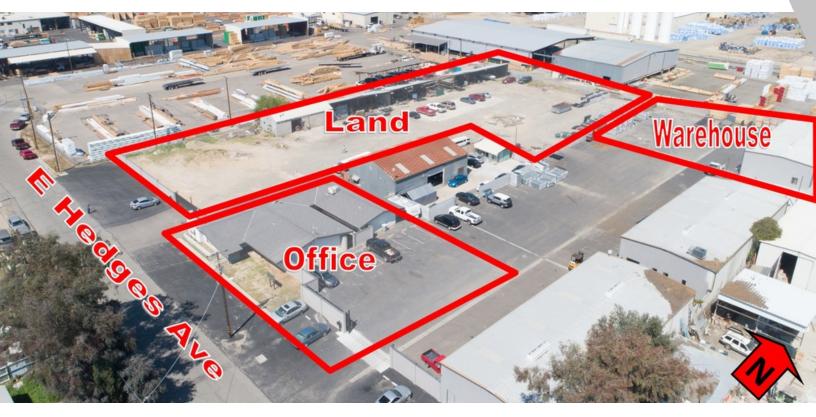

OFFICE, WAREHOUSE & LAND OPPORTUNITIES FOR LEASE IN CENTRAL FRESNO, CA

4665 E Hedges Ave, Fresno, CA 93703

| WAREHOUSE:     | 4,000 SF @ \$2,400/Month      |  |  |
|----------------|-------------------------------|--|--|
| LAND:          | ±1.423 AC (Call Agent)        |  |  |
| OFFICE:        | 1,200 - 3,500 SF (Call Agent) |  |  |
| ZONING:        | IL Commercial                 |  |  |
| APN:           | 453-240-07                    |  |  |
| MARKET:        | Central Fresno                |  |  |
| SUB MARKET:    | CA-41 & CA-180                |  |  |
| CROSS STREETS: | N Sierra Vista Avenue         |  |  |
|                |                               |  |  |

#### PROPERTY FEATURES

- ±4,000 SF Warehouse w/ Office + Yard
- ±1.42 Acre (±61,970 SF) Fenced Yard
- ±1,200 3,500 SF Office Space
- Office + Warehouse + Land Opportunities
- Multiple Configurations For Various Uses
- Flexible Zoning That Allows Many Uses
- Secured w/ Automatic Gates, Cameras & Light Towers
- Located in Central Fresno w/ Easy Freeway Access

#### PROPERTY OVERVIEW

This parcel consists of office, warehouse and land opportunities on a total of  $\pm 3.057$  Acres in central Fresno, California. Unit #4669 consists of a  $\pm 4,000$  SF (40' x 100') warehouse building with a  $\pm 1,200$  SF office/showroom with a restroom plus a 98' x 100' front yard area. Unit #4665 offers  $\pm 3,500$  SF of office divisible into 3 different configurations as small as 1,200 SF. #4667: is a  $\pm 1.42$  Acre ( $\pm 61,970$  SF) fully fenced yard area perfect for truck parking, equipment storage, etc. The entire property is secured with rod iron automatic gates, multiple security cameras, and multiple tower lights on a timer.