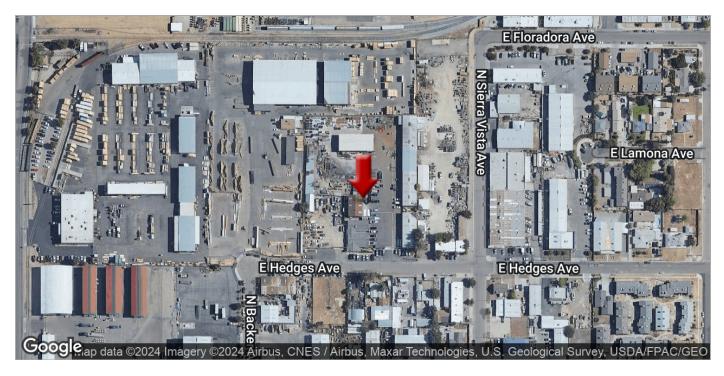

#### PROPERTY OVERVIEW

This parcel consists of office, warehouse and land opportunities on a total of  $\pm 3.057$  Acres in central Fresno, California. Unit #4669 consists of a  $\pm 4,000$  SF (40' x 100') warehouse building with a  $\pm 1,200$  SF office/showroom with a restroom plus a 98' x 100' front yard area. Unit #4665 offers  $\pm 3,500$  SF of office divisible into 3 different configurations as small as 1,200 SF. #4667: is a  $\pm 1.42$  Acre ( $\pm 61,970$  SF) fully fenced yard area perfect for truck parking, equipment storage, etc. The entire property is secured with rod iron automatic gates, multiple security cameras, and multiple tower lights on a timer.

#### **LOCATION OVERVIEW**

This property is located north of E Hedges Avenue, east of N Maple Avenue, south of E McKinley avenue and west of N Sierra Vista Avenue in Fresno, California.