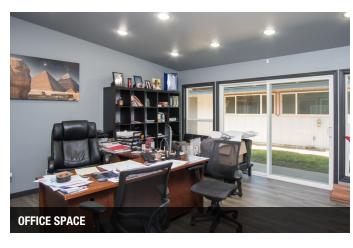

#### PROPERTY FEATURES

- ±4,000 SF Warehouse w/ Office + Yard
- ±1.42 Acre (±61,970 SF) Fenced Yard
- ±1,200 3,500 SF Office Space
- Office + Warehouse + Land Opportunities
- Multiple Configurations For Various Uses
- Flexible Zoning That Allows Many Uses
- Secured w/ Automatic Gates, Cameras & Light Towers
- Located in Central Fresno w/ Easy Freeway Access

#### PROPERTY OVERVIEW

This parcel consists of office, warehouse and land opportunities on a total of  $\pm 3.057$  Acres in central Fresno, California. Unit #4669 consists of a  $\pm 4,000$  SF (40' x 100') warehouse building with a  $\pm 1,200$  SF office/showroom with a restroom plus a 98' x 100' front yard area. Unit #4665 offers  $\pm 3,500$  SF of office divisible into 3 different configurations as small as 1,200 SF. #4667: is a  $\pm 1.42$  Acre ( $\pm 61,970$  SF) fully fenced yard area perfect for truck parking, equipment storage, etc. The entire property is secured with rod iron automatic gates, multiple security cameras, and multiple tower lights on a timer.