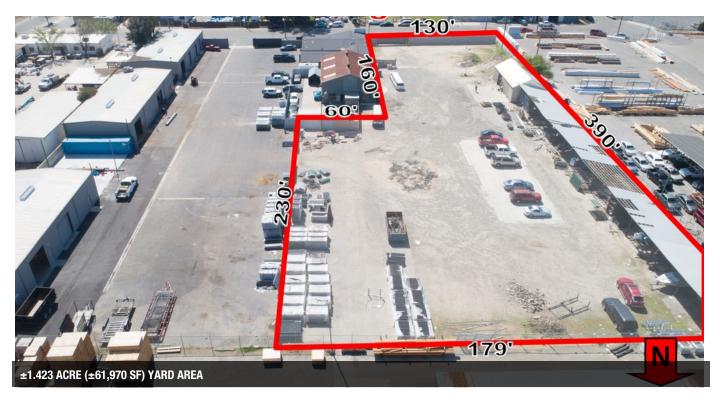

#### PROPERTY FEATURES

- ±4,000 SF Warehouse w/ Office + Yard
- ±1.42 Acre (±61,970 SF) Fenced Yard
- ±1,200 3,500 SF Office Space
- Office + Warehouse + Land Opportunities
- Multiple Configurations For Various Uses
- Flexible Zoning That Allows Many Uses
- Secured w/ Automatic Gates, Cameras & Light Towers
- Located in Central Fresno w/ Easy Freeway Access

#### PROPERTY OVERVIEW

This parcel consists of office, warehouse and land opportunities on a total of  $\pm 3.057$  Acres in central Fresno, California. Unit #4669 consists of a  $\pm 4,000$  SF (40' x 100') warehouse building with a  $\pm 1,200$  SF office/showroom with a restroom plus a 98' x 100' front yard area. Unit #4665 offers  $\pm 3,500$  SF of office divisible into 3 different configurations as small as 1,200 SF. #4667: is a  $\pm 1.42$  Acre ( $\pm 61,970$  SF) fully fenced yard area perfect for truck parking, equipment storage, etc. The entire property is secured with rod iron automatic gates, multiple security cameras, and multiple tower lights on a timer.