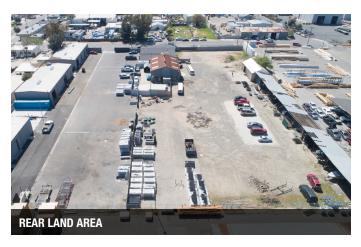

#### PROPERTY FEATURES

- ±4,000 SF Warehouse w/ Office + Yard
- ±1.42 Acre (±61,970 SF) Fenced Yard
- ±1,200 3,500 SF Office Space
- Office + Warehouse + Land Opportunities
- Multiple Configurations For Various Uses
- Flexible Zoning That Allows Many Uses
- Secured w/ Automatic Gates, Cameras & Light Towers
- Located in Central Fresno w/ Easy Freeway Access

#### PROPERTY OVERVIEW

This parcel consists of office, warehouse and land opportunities on a total of  $\pm 3.057$  Acres in central Fresno, California. Unit #4669 consists of a  $\pm 4,000$  SF (40' x 100') warehouse building with a  $\pm 1,200$  SF office/showroom with a restroom plus a 98' x 100' front yard area. Unit #4665 offers  $\pm 3,500$  SF of office divisible into 3 different configurations as small as 1,200 SF. #4667: is a  $\pm 1.42$  Acre ( $\pm 61,970$  SF) fully fenced yard area perfect for truck parking, equipment storage, etc. The entire property is secured with rod iron automatic gates, multiple security cameras, and multiple tower lights on a timer.