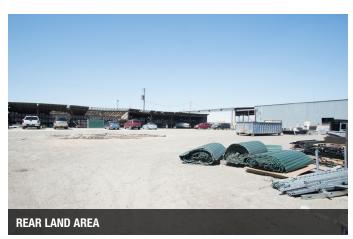

#### PROPERTY FEATURES

- ±4,000 SF Warehouse w/ Office + Yard
- ±1.42 Acre (±61,970 SF) Fenced Yard
- ±1,200 3,500 SF Office Space
- Office + Warehouse + Land Opportunities
- Multiple Configurations For Various Uses
- Flexible Zoning That Allows Many Uses
- Secured w/ Automatic Gates, Cameras & Light Towers
- Located in Central Fresno w/ Easy Freeway Access

#### PROPERTY OVERVIEW

This parcel consists of office, warehouse and land opportunities on a total of  $\pm 3.057$  Acres in central Fresno, California. Unit #4669 consists of a  $\pm 4,000$  SF (40' x 100') warehouse building with a  $\pm 1,200$  SF office/showroom with a restroom plus a 98' x 100' front yard area. Unit #4665 offers  $\pm 3,500$  SF of office divisible into 3 different configurations as small as 1,200 SF. #4667: is a  $\pm 1.42$  Acre ( $\pm 61,970$  SF) fully fenced yard area perfect for truck parking, equipment storage, etc. The entire property is secured with rod iron automatic gates, multiple security cameras, and multiple tower lights on a timer.