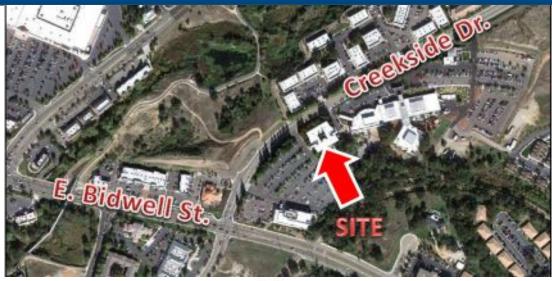

# **FOR LEASE**

Color Salter De

Creekside Office Park 1600 Creekside Drive Folsom, CA

> Mercy Hospital of Folsom

## Creekside Office Park 1600 Creekside Drive Folsom, CA

| Available Units                  | Office SF     | Lease Rate/ SF |
|----------------------------------|---------------|----------------|
| 1600 Creekside Drive, Suite 2400 | +/- 1,151 RSF | \$2.00 MG      |