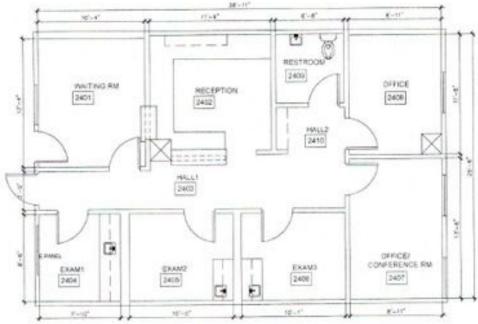

#### PROPERTY HIGHLIGHTS

- Suite 2400
- Class A Medical Building on Mercy Folsom Campus
- Lease Rate \$2.00 MG
- Adjacent to Mercy Folsom Hospital
- Direct access to Folsom Bike Trail
- Local Management
- Available Immediately

## Creekside Office Park 1600 Creekside Drive Folsom, CA

| Available Units                  | Office SF     | Lease Rate/ SF |
|----------------------------------|---------------|----------------|
| 1600 Creekside Drive, Suite 2400 | +/- 1,151 RSF | \$2.00 MG      |