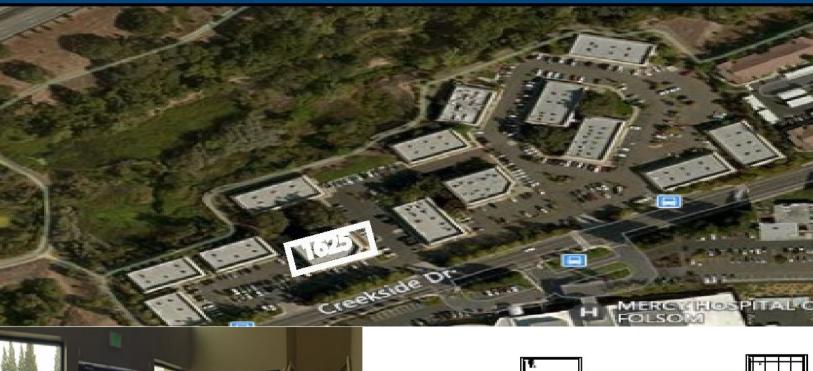

# **FOR LEASE**

Creekside Office Park 1625 Creekside Drive Folsom, CA

#### PROPERTY HIGHLIGHTS

- Suite 203 +/-1,234 RSF
- Centrally located in Folsom's Medical District
- Lease Rate \$1.95 MG
- TI allowance negotiable
- Furniture included
- Direct access to Folsom Bike Trail
- Across the street from the Dignity Health Facility