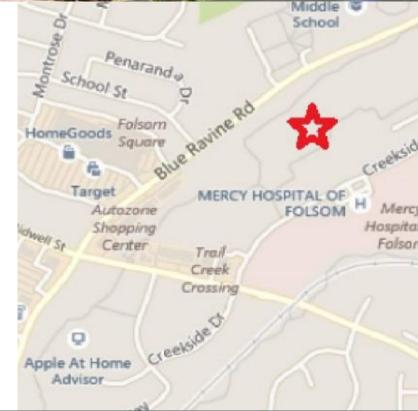

# **FOR LEASE**

Creekside Office Park 1625 Creekside Drive Folsom, CA

#### PROPERTY HIGHLIGHTS

- Suite 203 +/-1,234 RSF
- Centrally located in Folsom's Medical District
- Lease Rate \$1.95 MG
- TI allowance negotiable
- Furniture included
- Direct access to Folsom Bike Trail
- Across the street from the Dignity Health Facility