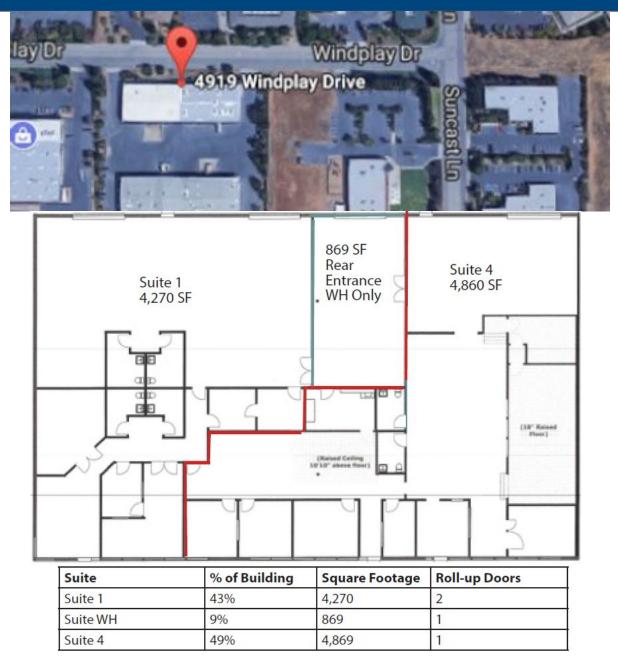

# FOR SALE

4919 Windplay Drive, El Dorado Hills, CA 95762

### **PROPERTY HIGHLIGHTS**

- +/-10,008 SF Condo Unit for Purchase
- Purchase Price is \$2,061,648.00 (\$206/SF)
- Two Sierra Association in Place
- Estimated CAM \$0.18/SF/Month (including Property Taxes)
- Four Ground Level Roll-Up Doors
- 20 Ft Clear Height
- Maximum Contiguous space is +/-10,008 RSF,(subject to existing leases)
- Office and Warehouse is current build-out.

## 4919 Windplay Drive El Dorado Hills, CA 95762

\*\* Income & Expense and Tenant information available upon request and subject to a confidentiality agreement.

\*\*\* All square footages referenced here are approximate. Condo unit and Lease square footages may vary as Leases may contain common area proration.