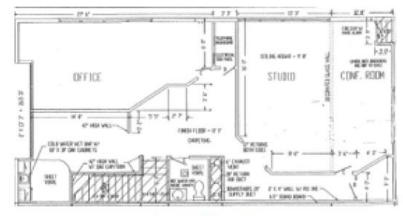

## 4970 Windplay Drive, Unit 7 El Dorado Hills, CA

**First Floor** 

Second Floor

| Available Units       | Office SF | Lease Rate / SF     |
|-----------------------|-----------|---------------------|
| Unit 7 - First Floor  | 1,056 RSF | \$2.00 Full Service |
| Unit 7 - Second Floor | 1,284 RSF | \$2.00 Full Service |