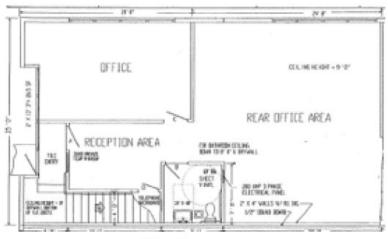

## 4970 Windplay Drive, Unit 7 El Dorado Hills, CA

**First Floor** 

Second Floor

| Available Units       | Office SF | Lease Rate / SF     |
|-----------------------|-----------|---------------------|
| Unit 7 - First Floor  | 1,056 RSF | \$2.00 Full Service |
| Unit 7 - Second Floor | 1,284 RSF | \$2.00 Full Service |