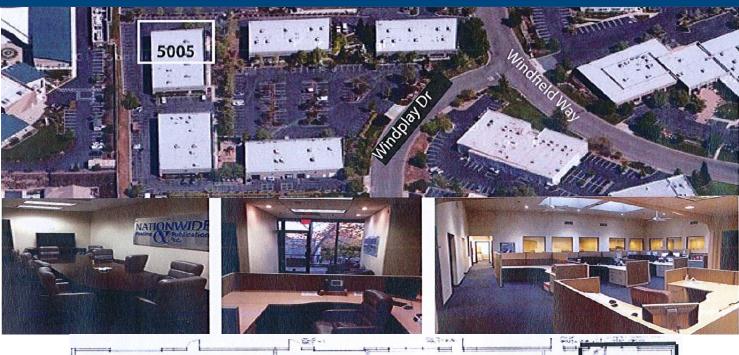

# FOR LEASE

Windplay Business Center 5005 Windplay Drive El Dorado Hills, CA 95762

### PROPERTY HIGHLIGHTS

- Suite 1: +/-2,712 RSF of Office
  Suite 4:+/-1,248 RSF of Office
  +/-220 Warehouse Space Available
- Easy access to Hwy. 50
- Located on the North end of the El Dorado Hills Business Park
- Two minutes from the Town Center (shopping and restaurants)
- Corner Office is along window line