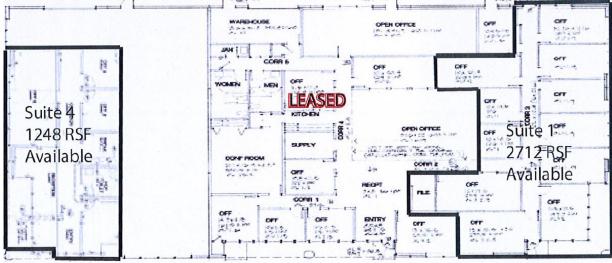

### PROPERTY HIGHLIGHTS

- Suite 1: +/-2,712 RSF of Office
  Suite 4:+/-1,248 RSF of Office
  +/-220 Warehouse Space Available
- Easy access to Hwy. 50
- Located on the North end of the El Dorado Hills Business Park
- Two minutes from the Town Center (shopping and restaurants)
- Corner Office is along window line

Windplay Business Center 5005 Windplay Drive El Dorado Hills, CA 95762

| Available Units                      | Square Footage | Monthly Rent  |  |
|--------------------------------------|----------------|---------------|--|
| 5005 Windplay Drive, Suite 1         | +/- 2,712 RSF  | \$1.20/SF MG  |  |
| 5005 Windplay Drive, Warehouse Space | +/- 220 RSF    | \$0.80/SF NNN |  |
| 5005 Windplay Drive, Suite 4         | +/- 1248 RSF   | \$1.30/SF MG  |  |