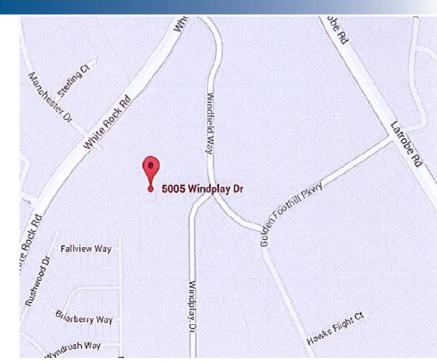

# FOR LEASE

Windplay Business Center 5005 Windplay Drive El Dorado Hills, CA 95762

### PROPERTY HIGHLIGHTS

- Suite 1: +/-2,712 RSF of Office
  Suite 4:+/-1,248 RSF of Office
  +/-220 Warehouse Space Available
- Easy access to Hwy. 50
- Located on the North end of the El Dorado Hills Business Park
- Two minutes from the Town Center (shopping and restaurants)
- Corner Office is along window line