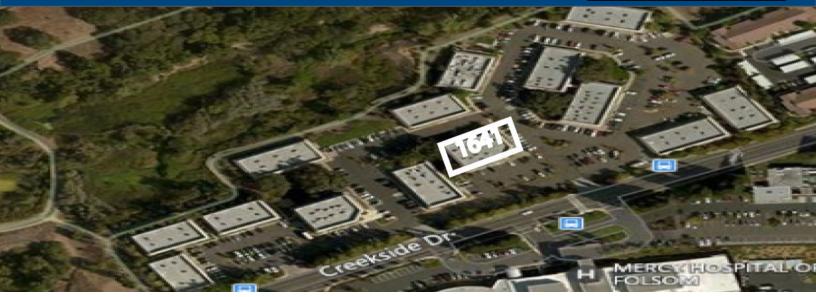

## FOR LEASE

Creekside Office Park 1641 Creekside Drive Folsom, CA

MEDICAL OFFICE SPACE

## PROPERTY HIGHLIGHTS

- Suite 201 +/- 2,299 SF
- Centrally located in Folsom's Medical District
- Lease Rate \$1.95 MG
- TI allowance negotiable
- Direct access to Folsom Bike Trail
- Across the street from the Dignity Health Facility