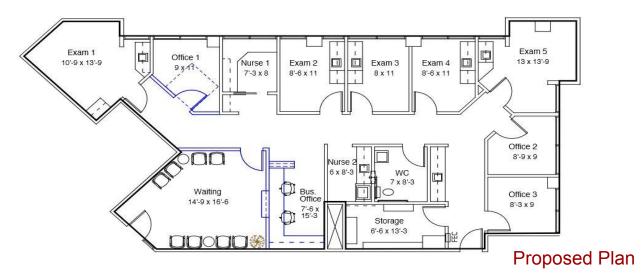

## PROPERTY HIGHLIGHTS

- Suite 201 +/- 2,299 SF
- Centrally located in Folsom's Medical District
- Lease Rate \$1.95 MG
- TI allowance negotiable
- Direct access to Folsom Bike Trail
- Across the street from the Dignity Health Facility

## Creekside Office Park 1641 Creekside Drive Folsom, CA

| Available Units              | Office SF     | Lease Rate / SF |
|------------------------------|---------------|-----------------|
| 1641 Creekside Dr. Suite 201 | +/- 2,299 RSF | \$1.95 MG       |