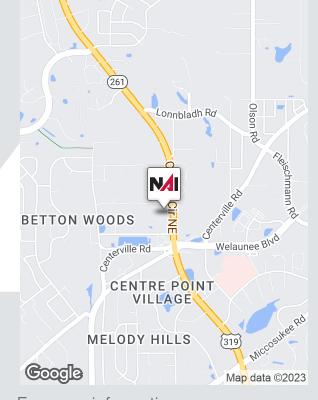

## **Property Description**

2,000 SF retail space located conveniently on Capital Circle NE between I-10 and Centerville Road across from Publix and Lowes.

Lease Rate: \$2,000 Per Month (NNN)

For more information