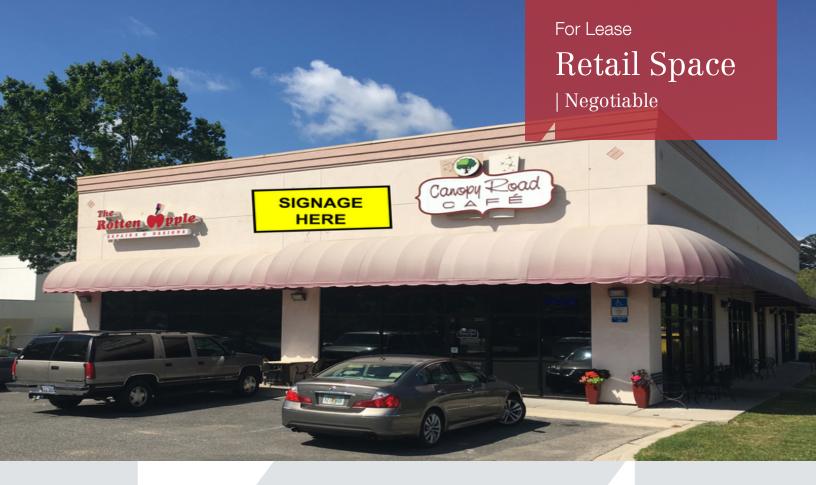

## **Property Description**

2,000 SF retail space located conveniently on Capital Circle NE between I-10 and Centerville Road across from Publix and Lowes.

Lease Rate: \$2,000 Per Month (NNN)

For more information