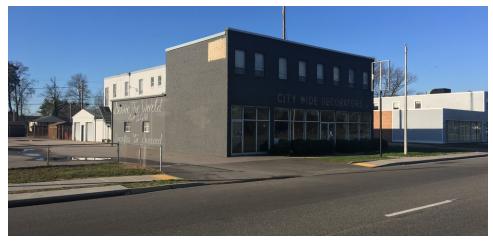

#### **PROPERTY OVERVIEW**

SVN | Motleys is proud to present the 9,720 square foot, mixed-use building located at 409 E. Laburnum Ave., Richmond, VA. Don't miss out on this excellent investment opportunity in up-and-coming Northside Richmond, less than one mile from Richmond Raceway!

The first floor of the building is the perfect space for either an office or retail tenant and was previously occupied by a local painting company. This first-floor commercial space totals 5,752 square feet and includes a showroom at the front of the building, three connecting offices, two bathrooms, as well as a warehouse/storage area in the back of the building.