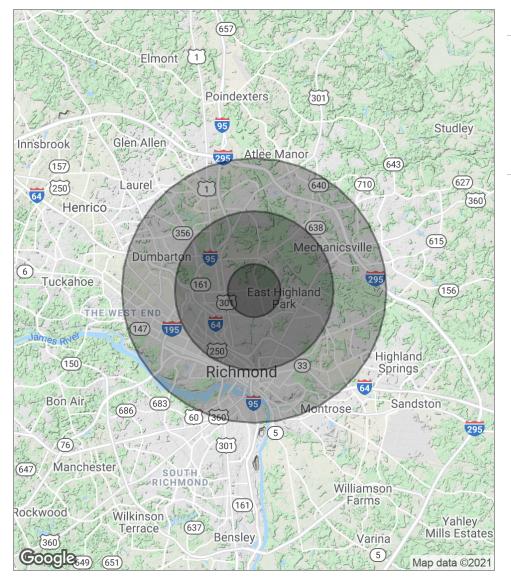

# Demographics Map

| POPULATION                            | 1 MILE              | 3 MILES               | 5 MILES               |
|---------------------------------------|---------------------|-----------------------|-----------------------|
| Total population                      | 11,963              | 86,755                | 215,818               |
| Median age                            | 36.8                | 35.7                  | 35.0                  |
| Median age (Male)                     | 33.2                | 33.6                  | 33.1                  |
| Median age (Female)                   | 39.5                | 37.2                  | 36.7                  |
|                                       |                     |                       |                       |
| HOUSEHOLDS & INCOME                   | 1 MILE              | 3 MILES               | 5 MILES               |
| HOUSEHOLDS & INCOME  Total households | <b>1 MILE</b> 4,422 | <b>3 MILES</b> 34,289 | <b>5 MILES</b> 91,941 |
|                                       |                     |                       |                       |
| Total households                      | 4,422               | 34,289                | 91,941                |