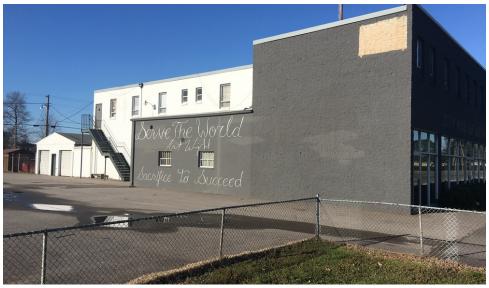

#### **PROPERTY OVERVIEW**

SVN | Motleys is proud to present the 9,720 square foot, mixed-use building located at 409 E. Laburnum Ave., Richmond, VA. Don't miss out on this excellent investment opportunity in up-and-coming Northside Richmond, less than one mile from Richmond Raceway!

The first floor of the building is the perfect space for either an office or retail tenant and was previously occupied by a local painting company. This first-floor commercial space totals 5,752 square feet and includes a showroom at the front of the building, three connecting offices, two bathrooms, as well as a warehouse/storage area in the back of the building.