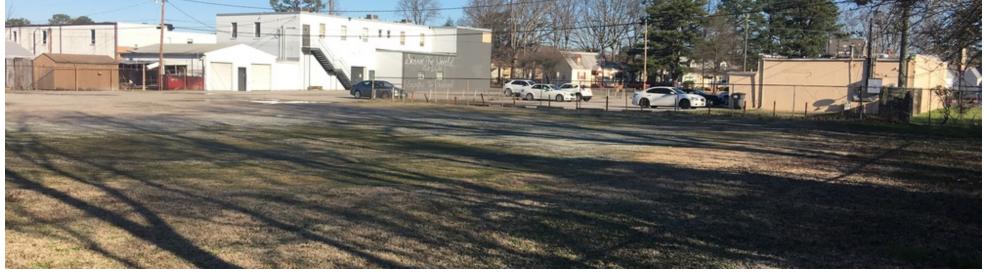

Also offered as a part of this accelerated sale are six adjoining multi-family lots, totaling  $0.854 \pm acres$ , which are situated next to the mixed-use building at 409 E. Laburnum Avenue. The lots are fenced-in and vary in size from  $0.09 \pm acres$  to  $0.25 \pm acres$ . These lots are afforded all the rights and privileges of Henrico County's R-5 zoning ordinance, which allows for multi-family dwellings, townhouses for sale, rooming/boarding houses, group care facilities.

### **Summary of Offerings**

| Offering<br>No. | Address                                        | Parcel ID    | Acreage | Square<br>Footage | Opening<br>Offer |
|-----------------|------------------------------------------------|--------------|---------|-------------------|------------------|
| 1               | 409 E. Laburnum Ave., Richmond, VA 23222       | 793-738-7136 | 0.45    | 9,720             | \$400,000        |
| 2               | 312 Crawford St., Richmond, VA 23222           | 793-738-6324 | 0.129   | N/A               | \$10,000         |
| 3               | 314 Crawford St., Richmond, VA 23222           | 793-738-6724 | 0.135   | N/A               | \$10,000         |
| 4               | 316 Crawford St., Richmond, VA 23222           | 793-738-7124 | 0.124   | N/A               | \$10,000         |
| 5               | 318 Crawford St., Richmond, VA 23222           | 793-738-7524 | 0.126   | N/A               | \$10,000         |
| 6               | 320 Crawford St., Richmond, VA 23222           | 793-738-8125 | 0.25    | N/A               | \$10,000         |
| 7               | 324 Crawford St., Richmond, VA 23222           | 793-738-8725 | 0.09    | N/A               | \$10,000         |
| 8               | Offering Nos. 2-7 Combined 6 Lots              |              | 0.854   | N/A               | \$60,000         |
| 9               | Offering Nos. 1-7 Combined Building and 6 Lots |              | 1.304   | N/A               | \$460,000        |