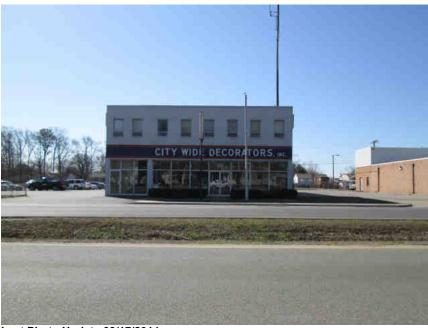

#### **PROPERTY OVERVIEW**

SVN | Motleys is proud to present the 9,720 square foot, mixed-use building located at 409 E. Laburnum Ave., Richmond, VA. Don't miss out on this excellent investment opportunity in up-and-coming Northside Richmond, less than one mile from Richmond Raceway!

The first floor of the building is the perfect space for either an office or retail tenant and was previously occupied by a local painting company. This first-floor commercial space totals 5,752 square feet and includes a showroom at the front of the building, three connecting offices, two bathrooms, as well as a warehouse/storage area in the back of the building.

#### **Commercial Information**

| <b>Building Name</b> | Bldg# | Type  | Section | Year Built | Stories | Height | Occupancy               | Sqft  |
|----------------------|-------|-------|---------|------------|---------|--------|-------------------------|-------|
| City Wide Decorators | 1     | Occ 1 | 1       | 1967       | 2       | 12     | 353 - Retail Store      | 3,661 |
| City Wide Decorators | 1     | Occ 2 | 1       | 1967       | 2       | 12     | 344 - Office Building   | 4,659 |
| City Wide Decorators | 1     | Occ 1 | 2       | 1967       | 1       | 11     | 406 - Storage Warehouse | 1,400 |
| Report Total:        |       |       |         |            |         |        |                         | 9,720 |
|                      |       |       |         |            |         |        |                         | 1-3   |