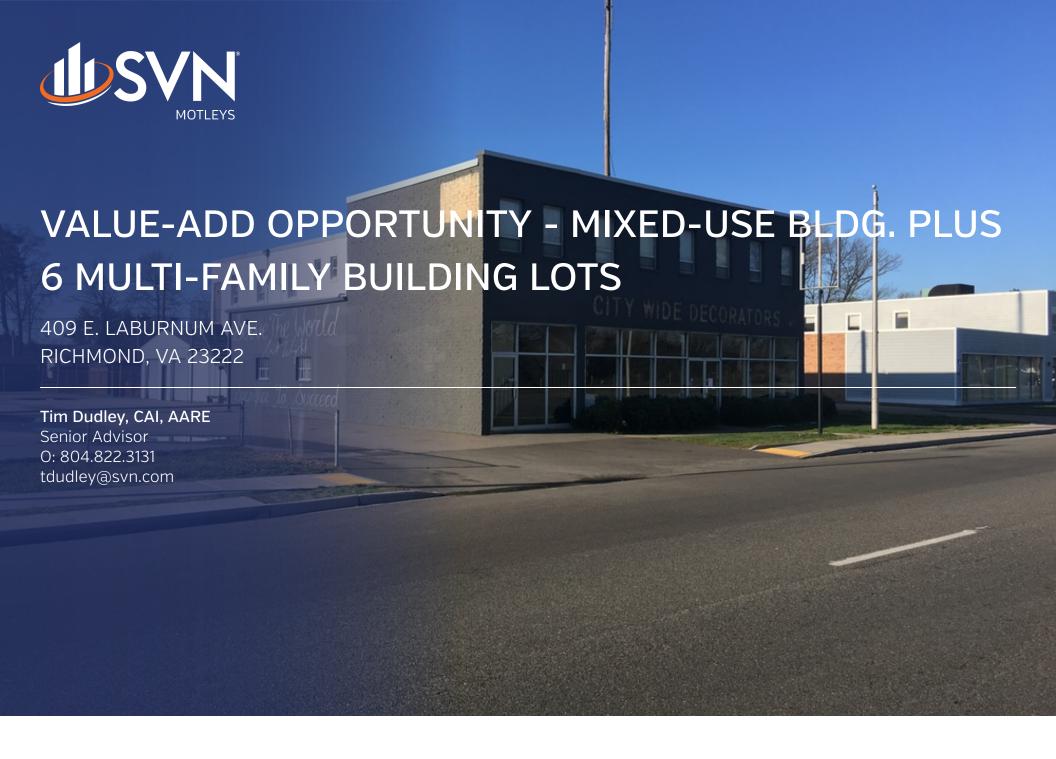

# Property Summary

#### **PROPERTY OVERVIEW**

SVN | Motleys is proud to present the 9,720 square foot, mixed-use building located at 409 E. Laburnum Ave., Richmond, VA. Don't miss out on this excellent investment opportunity in up-and-coming Northside Richmond, less than one mile from Richmond Raceway!