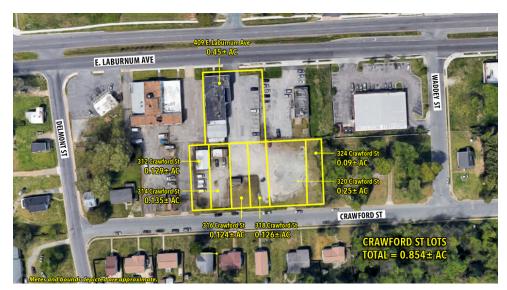

Also offered as a part of this accelerated sale are six adjoining multi-family lots, totaling  $0.854 \pm acres$ , which are situated next to the mixed-use building at 409 E. Laburnum Avenue. The lots are fenced-in and vary in size from  $0.09 \pm acres$  to  $0.25 \pm acres$ . These lots are afforded all the rights and privileges of Henrico County's R-5 zoning ordinance, which allows for multi-family dwellings, townhouses for sale, rooming/boarding houses, group care facilities.

### **Summary of Offerings**

| Offering<br>No. | Address                                        | Parcel ID    | Acreage | Square<br>Footage | Opening<br>Offer |
|-----------------|------------------------------------------------|--------------|---------|-------------------|------------------|
| 1               | 409 E. Laburnum Ave., Richmond, VA 23222       | 793-738-7136 | 0.45    | 9,720             | \$400,000        |
| 2               | 312 Crawford St., Richmond, VA 23222           | 793-738-6324 | 0.129   | N/A               | \$10,000         |
| 3               | 314 Crawford St., Richmond, VA 23222           | 793-738-6724 | 0.135   | N/A               | \$10,000         |
| 4               | 316 Crawford St., Richmond, VA 23222           | 793-738-7124 | 0.124   | N/A               | \$10,000         |
| 5               | 318 Crawford St., Richmond, VA 23222           | 793-738-7524 | 0.126   | N/A               | \$10,000         |
| 6               | 320 Crawford St., Richmond, VA 23222           | 793-738-8125 | 0.25    | N/A               | \$10,000         |
| 7               | 324 Crawford St., Richmond, VA 23222           | 793-738-8725 | 0.09    | N/A               | \$10,000         |
| 8               | Offering Nos. 2-7 Combined 6 Lots              |              | 0.854   | N/A               | \$60,000         |
| 9               | Offering Nos. 1-7 Combined Building and 6 Lots |              | 1.304   | N/A               | \$460,000        |