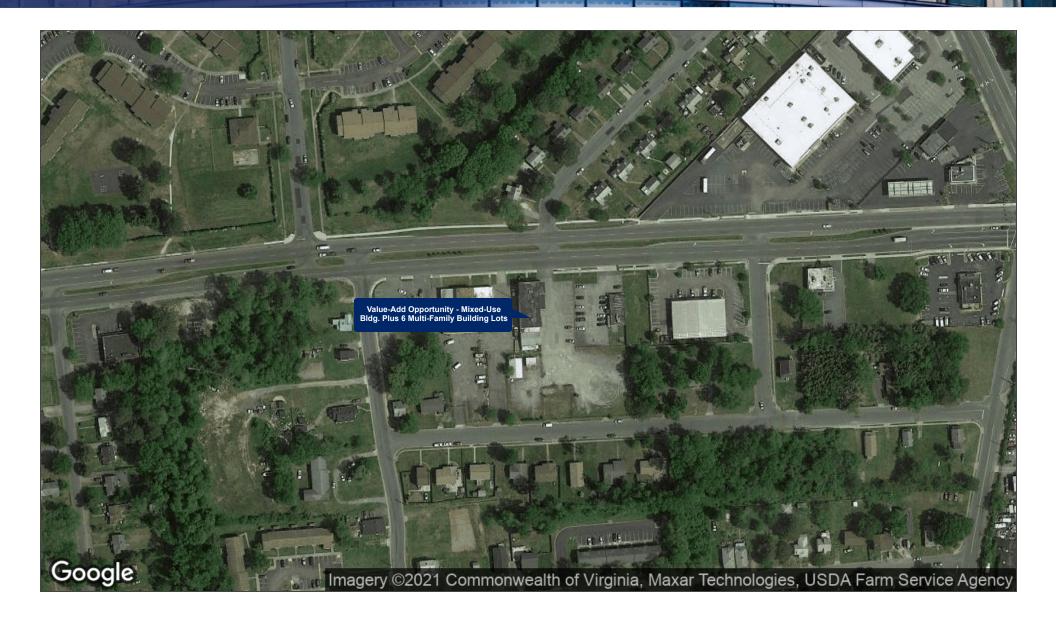

Also offered as a part of this accelerated sale are six adjoining multi-family lots, totaling  $0.854 \pm acres$ , which are situated next to the mixed-use building at 409 E. Laburnum Avenue. The lots are fenced-in and vary in size from  $0.09 \pm acres$  to  $0.25 \pm acres$ . These lots are afforded all the rights and privileges of Henrico County's R-5 zoning ordinance, which allows for multi-family dwellings, townhouses for sale, rooming/boarding houses, group care facilities.

### **Summary of Offerings**

| Offering<br>No. | Address                                        | Parcel ID    | Acreage | Square<br>Footage | Opening<br>Offer |
|-----------------|------------------------------------------------|--------------|---------|-------------------|------------------|
| 1               | 409 E. Laburnum Ave., Richmond, VA 23222       | 793-738-7136 | 0.45    | 9,720             | \$400,000        |
| 2               | 312 Crawford St., Richmond, VA 23222           | 793-738-6324 | 0.129   | N/A               | \$10,000         |
| 3               | 314 Crawford St., Richmond, VA 23222           | 793-738-6724 | 0.135   | N/A               | \$10,000         |
| 4               | 316 Crawford St., Richmond, VA 23222           | 793-738-7124 | 0.124   | N/A               | \$10,000         |
| 5               | 318 Crawford St., Richmond, VA 23222           | 793-738-7524 | 0.126   | N/A               | \$10,000         |
| 6               | 320 Crawford St., Richmond, VA 23222           | 793-738-8125 | 0.25    | N/A               | \$10,000         |
| 7               | 324 Crawford St., Richmond, VA 23222           | 793-738-8725 | 0.09    | N/A               | \$10,000         |
| 8               | Offering Nos. 2-7 Combined 6 Lots              |              | 0.854   | N/A               | \$60,000         |
| 9               | Offering Nos. 1-7 Combined Building and 6 Lots |              | 1.304   | N/A               | \$460,000        |

# Location Maps