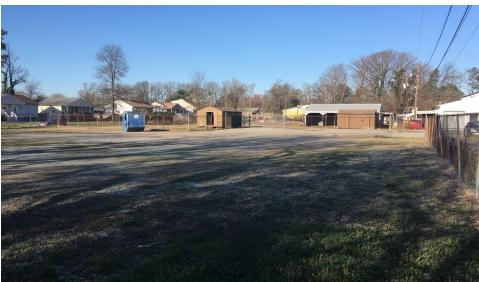

Also offered as a part of this accelerated sale are six adjoining multi-family lots, totaling  $0.854 \pm acres$ , which are situated next to the mixed-use building at 409 E. Laburnum Avenue. The lots are fenced-in and vary in size from  $0.09 \pm acres$  to  $0.25 \pm acres$ . These lots are afforded all the rights and privileges of Henrico County's R-5 zoning ordinance, which allows for multi-family dwellings, townhouses for sale, rooming/boarding houses, group care facilities.

### **Summary of Offerings**

| Offering<br>No. | Address                                        | Parcel ID    | Acreage | Square<br>Footage | Opening<br>Offer |
|-----------------|------------------------------------------------|--------------|---------|-------------------|------------------|
| 1               | 409 E. Laburnum Ave., Richmond, VA 23222       | 793-738-7136 | 0.45    | 9,720             | \$400,000        |
| 2               | 312 Crawford St., Richmond, VA 23222           | 793-738-6324 | 0.129   | N/A               | \$10,000         |
| 3               | 314 Crawford St., Richmond, VA 23222           | 793-738-6724 | 0.135   | N/A               | \$10,000         |
| 4               | 316 Crawford St., Richmond, VA 23222           | 793-738-7124 | 0.124   | N/A               | \$10,000         |
| 5               | 318 Crawford St., Richmond, VA 23222           | 793-738-7524 | 0.126   | N/A               | \$10,000         |
| 6               | 320 Crawford St., Richmond, VA 23222           | 793-738-8125 | 0.25    | N/A               | \$10,000         |
| 7               | 324 Crawford St., Richmond, VA 23222           | 793-738-8725 | 0.09    | N/A               | \$10,000         |
| 8               | Offering Nos. 2-7 Combined 6 Lots              |              | 0.854   | N/A               | \$60,000         |
| 9               | Offering Nos. 1-7 Combined Building and 6 Lots |              | 1.304   | N/A               | \$460,000        |