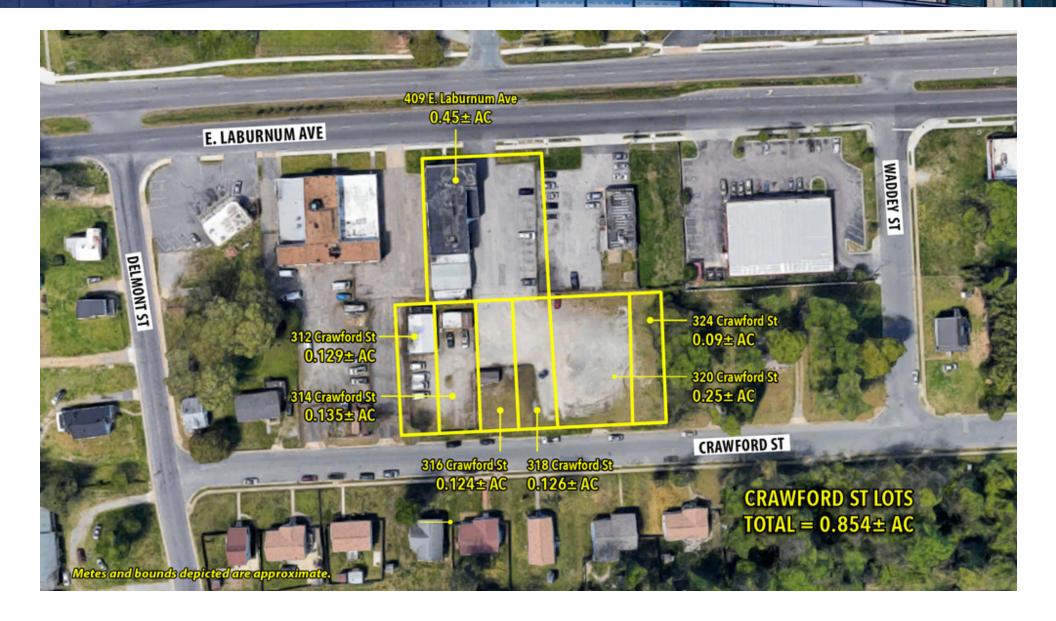

Also offered as a part of this accelerated sale are six adjoining multi-family lots, totaling  $0.854 \pm acres$ , which are situated next to the mixed-use building at 409 E. Laburnum Avenue. The lots are fenced-in and vary in size from  $0.09 \pm acres$  to  $0.25 \pm acres$ . These lots are afforded all the rights and privileges of Henrico County's R-5 zoning ordinance, which allows for multi-family dwellings, townhouses for sale, rooming/boarding houses, group care facilities.

### **Summary of Offerings**

| Offering<br>No. | Address                                        | Parcel ID    | Acreage | Square<br>Footage | Opening<br>Offer |
|-----------------|------------------------------------------------|--------------|---------|-------------------|------------------|
| 1               | 409 E. Laburnum Ave., Richmond, VA 23222       | 793-738-7136 | 0.45    | 9,720             | \$400,000        |
| 2               | 312 Crawford St., Richmond, VA 23222           | 793-738-6324 | 0.129   | N/A               | \$10,000         |
| 3               | 314 Crawford St., Richmond, VA 23222           | 793-738-6724 | 0.135   | N/A               | \$10,000         |
| 4               | 316 Crawford St., Richmond, VA 23222           | 793-738-7124 | 0.124   | N/A               | \$10,000         |
| 5               | 318 Crawford St., Richmond, VA 23222           | 793-738-7524 | 0.126   | N/A               | \$10,000         |
| 6               | 320 Crawford St., Richmond, VA 23222           | 793-738-8125 | 0.25    | N/A               | \$10,000         |
| 7               | 324 Crawford St., Richmond, VA 23222           | 793-738-8725 | 0.09    | N/A               | \$10,000         |
| 8               | Offering Nos. 2-7 Combined 6 Lots              |              | 0.854   | N/A               | \$60,000         |
| 9               | Offering Nos. 1-7 Combined Building and 6 Lots |              | 1.304   | N/A               | \$460,000        |