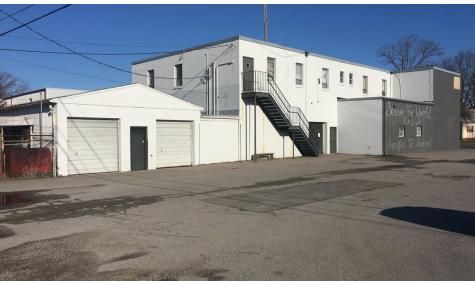

#### **PROPERTY OVERVIEW**

SVN | Motleys is proud to present the 9,720 square foot, mixed-use building located at 409 E. Laburnum Ave., Richmond, VA. Don't miss out on this excellent investment opportunity in up-and-coming Northside Richmond, less than one mile from Richmond Raceway!

The first floor of the building is the perfect space for either an office or retail tenant and was previously occupied by a local painting company. This first-floor commercial space totals 5,752 square feet and includes a showroom at the front of the building, three connecting offices, two bathrooms, as well as a warehouse/storage area in the back of the building.

The second floor of the building totals 3,968 square feet and features nine vacant rooms that have previously been leased as apartment units. These units consist of three [3] one room units and six [6] two room units with private bathrooms. The one room units share a public restroom also located on the second floor. These second-floor units present a unique and significant value-add opportunity for investors as the units can be renovated and leased for approximately 80%-90% more than the previous rental rates for these units.