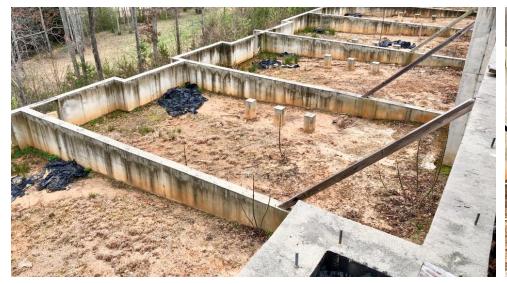

### **PROPERTY OVERVIEW**

The Dwellings of Lake Lure offers a unique opportunity to acquire +/- 6.56 acres of aesthetically stunning land suitable for luxury condominium development. The property includes four finished rental condominiums situated on 2.5 acres providing approximately \$5,700 per month of income. Directly adjacent, foundations for an additional five condo units have been poured. The remaining 4.06 acres are undeveloped raw land but have been rough graded with septic and wells in place. All permits entitlements and approvals are in place.