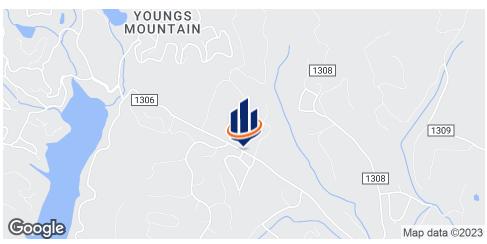

## Property Summary





#### **OFFERING SUMMARY**

Sale Price: \$1,600,000

Number Of Units: 4

Lot Size: 1.21 Acres

Year Built: 2009

Building Size: 9,000 SF

Zoning: Open Use

Market: Lake Lure

Submarket: Chimney Rock

Price / SF: \$177.78

### PROPERTY OVERVIEW

SVN / BlackStream, LLC is pleased to present this opportunity to purchase this condominium development opportunity located in The Dwellings of Lake Lure in Lake Lure NC.

This very desirable property sits on approximately 6.55 acres along the Apple Valley Golf Course. The gently rolling property is within a gated community featuring beautiful year-round mountain views, streams, ponds, wildlife and walking/hiking trails.

\*The information contained herein was obtained from sources deemed to be reliable. However, SVN / BlackStream, LLC makes no quar