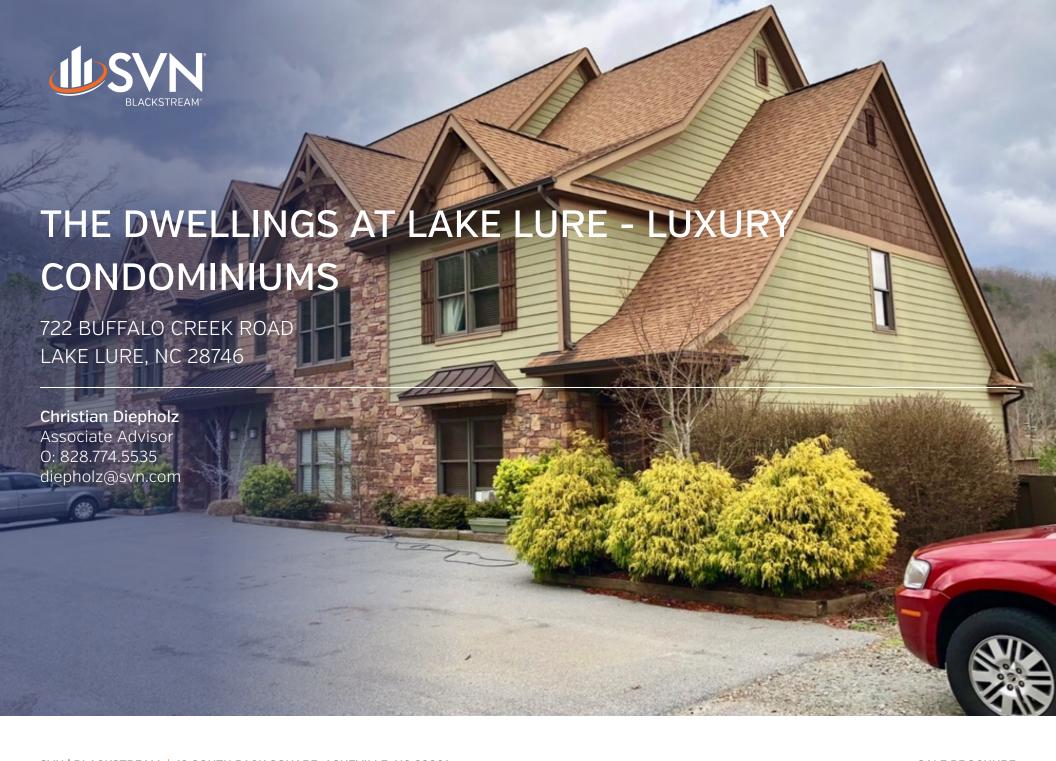

## Property Summary

#### **OFFERING SUMMARY**

Sale Price: \$1,600,000

Number Of Units: 4

Lot Size: 1.21 Acres

Year Built: 2009

Building Size: 9,000 SF

Zoning: Open Use

Market: Lake Lure

### PROPERTY OVERVIEW

SVN / BlackStream, LLC is pleased to present this opportunity to purchase this condominium development opportunity located in The Dwellings of Lake Lure in Lake Lure NC.

This very desirable property sits on approximately 6.55 acres along the Apple Valley Golf Course. The gently rolling property is within a gated community featuring beautiful year-round mountain views, streams, ponds, wildlife and walking/hiking trails.

### **PROPERTY OVERVIEW**

The Dwellings of Lake Lure offers a unique opportunity to acquire +/- 6.56 acres of aesthetically stunning land suitable for luxury condominium development. The property includes four finished rental condominiums situated on 2.5 acres providing approximately \$5,700 per month of income. Directly adjacent, foundations for an additional five condo units have been poured. The remaining 4.06 acres are undeveloped raw land but have been rough graded with septic and wells in place. All permits entitlements and approvals are in place.