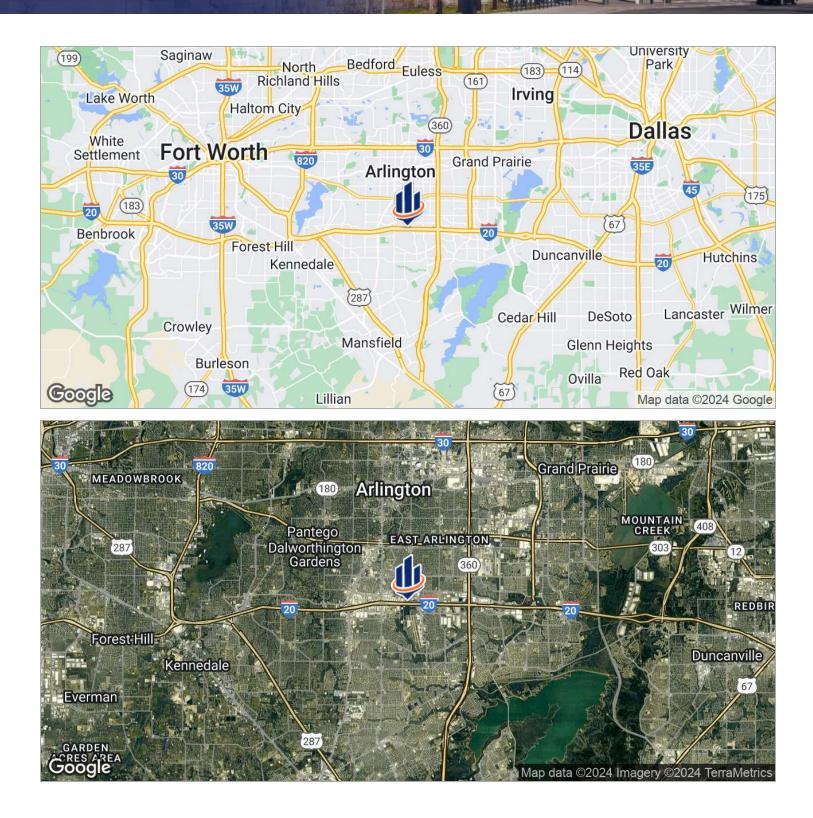

xcellent location off of Interstate 20 between S. Collins Street and S. Center Street.

Located just minutes from USMD Hospital at Arlington and Medical City Arlington.

This building is located on the Eastern edge of the Arlington Highlands (a retail market and office park with stores, restaurants and entertainment facilities).

### **PROPERTY HIGHLIGHTS**

- Freeway Frontage
- Medical Office
- Close to USMD Hospital
- High Traffic Count 185,000 Per Day
- Great location in popular Arlington area.

701 EAST I-20 | 701 EAST I-20, ARLINGTON, TX 76018

SVN | Dunn Commercial | Page 2

## Additional Photos





#### 701 EAST I-20 | 701 EAST I-20, ARLINGTON, TX 76018

Floor Plans





#### 701 EAST I-20 | 701 EAST I-20, ARLINGTON, TX 76018

#### SVN | Dunn Commercial | Page 4

## Location Maps



## Demographics Map



| POPULATION                              | 1 MILE                 | 3 MILES               | 5 MILES                |
|-----------------------------------------|------------------------|-----------------------|------------------------|
| Total population                        | 10,323                 | 132,677               | 316,955                |
| Median age                              | 30.1                   | 29.8                  | 31.0                   |
| Median age (Male)                       | 28.6                   | 28.3                  | 30.2                   |
| Median age (Female)                     | 32.0                   | 31.3                  | 32.0                   |
|                                         |