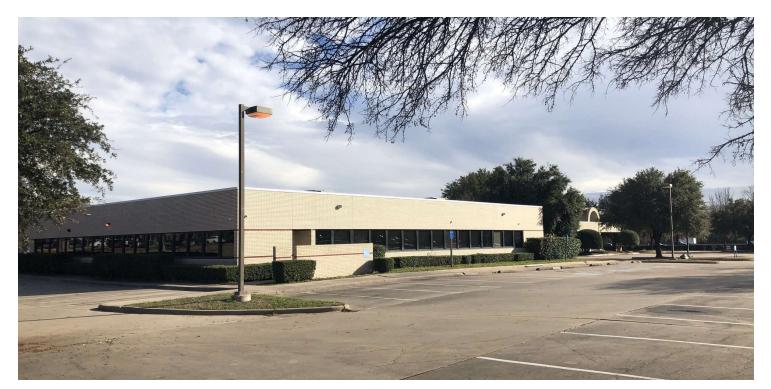

|
| Submarket:     | Arlington/Mansfield<br>Submarket |
| Price / SF:    | \$158.18                         |

### **PROPERTY OVERVIEW**

Quality Medical office/office space with excellent location off of Interstate 20 between S. Collins Street and S. Center Street.

Located just minutes from USMD Hospital at Arlington and Medical City Arlington.

This building is located on the Eastern edge of the Arlington Highlands (a retail market and office park with stores, restaurants and entertainment facilities).

### **PROPERTY HIGHLIGHTS**

- Freeway Frontage
- Medical Office
- Close to USMD Hospital
- High Traffic Count 185,000 Per Day
- Great location in popular Arlington area.

701 EAST I-20 | 701 EAST I-20, ARLINGTON, TX 76018

SVN | Dunn Commercial | Page 2

## Additional Photos





#### 701 EAST I-20 | 701 EAST I-20, ARLINGTON, TX 76018

Floor Plans





#### 701 EAST I-20 | 701 EAST I-20, ARLINGTON, TX 76018

#### SVN | Dunn Commercial | Page 4

## Location Maps



## Demographics Map



| POPULATION                              | 1 MILE                 | 3 MILES               | 5 MILES                |
|-----------------------------------------|------------------------|-----------------------|------------------------|
| Total population                        | 10,323                 | 132,677               | 316,955                |
| Median age                              | 30.1                   | 29.8                  | 31.0                   |
| Median age (Male)                       | 28.6                   | 28.3                  | 30.2