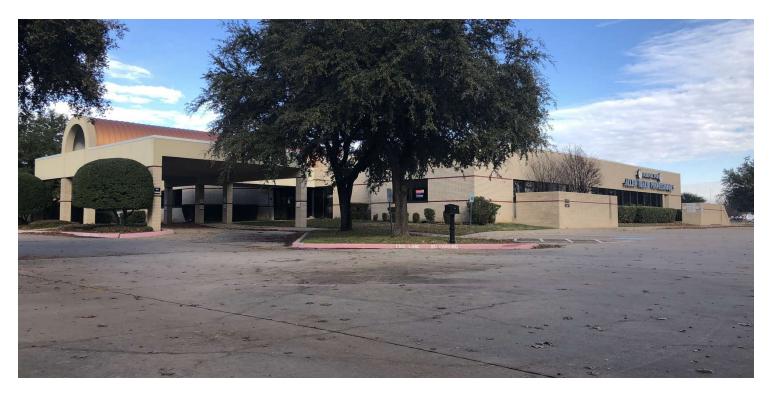

### **PROPERTY OVERVIEW**

Quality Medical office/office space with excellent location off of Interstate 20 between S. Collins Street and S. Center Street.

Located just minutes from USMD Hospital at Arlington and Medical City Arlington.

This building is located on the Eastern edge of the Arlington Highlands (a retail market and office park with stores, restaurants and entertainment facilities).

### **PROPERTY HIGHLIGHTS**

- Freeway Frontage
- Medical Office
- Close to USMD Hospital
- High Traffic Count 185,000 Per Day
- Great location in popular Arlington area.

701 EAST I-20 | 701 EAST I-20, ARLINGTON, TX 76018