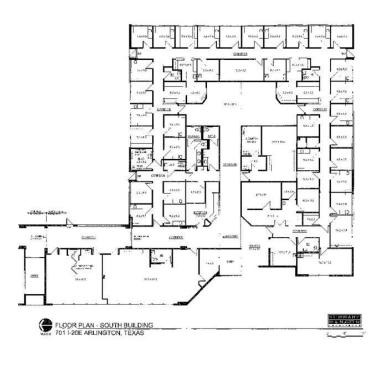

/ SF:    | \$158.18                         |

### **PROPERTY OVERVIEW**

Quality Medical office/office space with excellent location off of Interstate 20 between S. Collins Street and S. Center Street.

Located just minutes from USMD Hospital at Arlington and Medical City Arlington.

This building is located on the Eastern edge of the Arlington Highlands (a retail market and office park with stores, restaurants and entertainment facilities).

### **PROPERTY HIGHLIGHTS**

- Freeway Frontage
- Medical Office
- Close to USMD Hospital
- High Traffic Count 185,000 Per Day
- Great location in popular Arlington area.

701 EAST I-20 | 701 EAST I-20, ARLINGTON, TX 76018

SVN | Dunn Commercial | Page 2

## Additional Photos





#### 701 EAST I-20 | 701 EAST I-20, ARLINGTON, TX 76018

Floor Plans





#### 701 EAST I-20 | 701 EAST I-20, ARLINGTON, TX 76018

#### SVN | Dunn Commercial | Page 4

## Location Maps



## Demographics Map



| POPULATION                              | 1 MILE                 | 3 MILES               | 5 MILES                |
|-----------------------------------------|------------------------|-----------------------|------------------------|
| Total population                        | 10,323                 | 132,677               | 316,955                |
| Median age                              | 30.1                   | 29.8                  | 31.0                   |
| Median age (Male)                       | 28.6                   | 28.3                  | 30.2                   |
| Median age (Female)                     | 32.0                   |