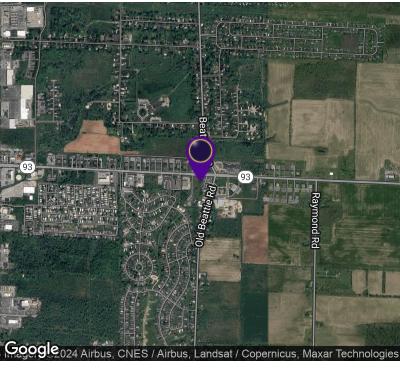

### **PROPERTY OVERVIEW**

Adjacent to Kenyon's Variety Gas and Convenience Store with access to a traffic signal at Davidson Road. Lot size is 240' x 300'.

#### **LOCATION OVERVIEW**

Located approximately 1 mile east of Transit Road at the corner of Davidson Road, which is a north-south connecting road to downtown Lockport and Lockport memorial Hospital.