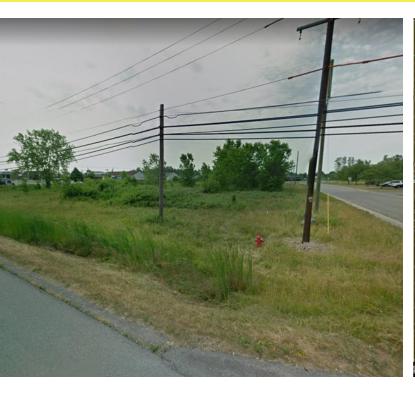

### **PROPERTY OVERVIEW**

Adjacent to Kenyon's Variety Gas and Convenience Store with access to a traffic signal at Davidson Road. Lot size is 240' x 300'.

#### PROPERTY HIGHLIGHTS

- Traffic Signal at Corner
- Excellent Exposure
- Zoned Commercial
- Near Lockport Memorial Hospital

Price / SF: \$5.72