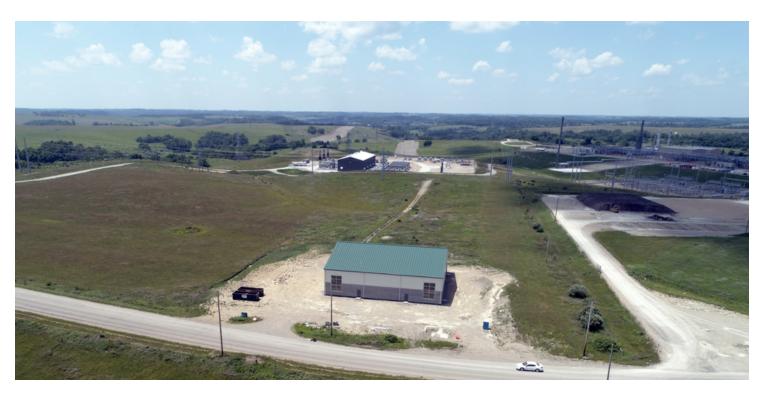

## 10,700 SF WAREHOUSE & LAYDOWN AREA

Industrial Park Road, Cadiz, OH 43907

## **EXECUTIVE SUMMARY**

**OFFERING SUMMARY** PROPERTY OVERVIEW

Industrial & Flex Office in Cadiz Energy Park available for lease. Lease Rate: \$11 PSF NNN

**LOCATION OVERVIEW** 

Located in Cadiz Energy Park next to MarkWest Energy Partners Utica Office & **Harrison County** County:

Plant - Solar Energy Equipment Supplier, J-W Energy, and Ohio Department of

Transportation.

Township: Cadiz PROPERTY HIGHLIGHTS

• The building is 10,712 SF (103' x 104')

• 2 Total drive-thru doors Available SF: ±10.712 SF

2 to 5 Acres Available

+27 Ares

• Ceiling heights are between 24' and 33'-8"

• Office area can be built-out per tenant's individual needs

Oversize Doors

• Approximately 1 acre of lay-down area (roughly 40,288 SF) with room to

expand

• 30 Parking spaces

All information is from sources deemed reliable and is submitted subject to errors, omissions, change of price rental or other conditions, prior sale, lease or financing or withdrawal without notice.