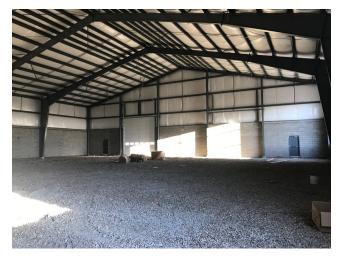

Plant - Solar Energy Equipment Supplier, J-W Energy, and Ohio Department of

Transportation.

Township: Cadiz PROPERTY HIGHLIGHTS

• The building is 10,712 SF (103' x 104')

• 2 Total drive-thru doors Available SF: ±10.712 SF

2 to 5 Acres Available

+27 Ares

• Ceiling heights are between 24' and 33'-8"

• Office area can be built-out per tenant's individual needs

Oversize Doors

• Approximately 1 acre of lay-down area (roughly 40,288 SF) with room to

expand

• 30 Parking spaces

All information is from sources deemed reliable and is submitted subject to errors, omissions, change of price rental or other conditions, prior sale, lease or financing or withdrawal without notice.

## **ADDITIONAL PHOTOS**

**Richard Beynon** 412.261.3640 rbeynon@beynonandco.com