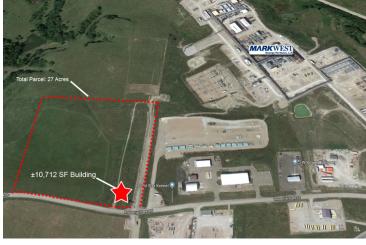

## **EXECUTIVE SUMMARY**

**OFFERING SUMMARY** PROPERTY OVERVIEW

Industrial & Flex Office in Cadiz Energy Park available for lease. Lease Rate: \$11 PSF NNN

**LOCATION OVERVIEW** 

Located in Cadiz Energy Park next to MarkWest Energy Partners Utica Office & **Harrison County** County:

Plant - Solar Energy Equipment Supplier, J-W Energy, and Ohio Department of

Transportation.

Township: Cadiz PROPERTY HIGHLIGHTS

• The building is 10,712 SF (103' x 104')

• 2 Total drive-thru doors Available SF: ±10.712 SF

2 to 5 Acres Available

+27 Ares

• Ceiling heights are between 24' and 33'-8"

• Office area can be built-out per tenant's individual needs

Oversize Doors

• Approximately 1 acre of lay-down area (roughly 40,288 SF) with room to