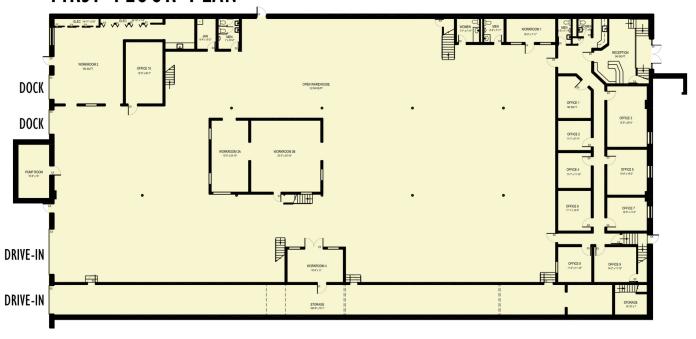

# FIRST FLOOR PLAN

Allan Riorda, SIOR President & Principal 443.741.4040 ariorda@lee-associates.com Kate Jordan, SIOR Principal 410.336.5314 kjordan@lee-associates.com Marley Welsh, SIOR Principal 443.741.4050 mwelsh@lee-associates.com

#### PROPERTY HIGHLIGHTS

- 16.5' 17.5' Clear
- 1.2 Acres
- (2) Drive-ins (12'w x 14'h & 10' w x 12' h)
- (2) 8' x 8' Docks
- 30' x 30' Columns
- 3 phase, 240 volt, ample power
- Electrical distribution throughout
- Located in an Enterprise Zone
- Fenced Secure Parking
- Masonry Construction
- Compressed air lines
- New T-5 Lighting
- 21/2 Ton Cranes Included
- New Ceiling Hung Gas Heaters
- Rubber PVC Roof installed in 2002 and in good condition