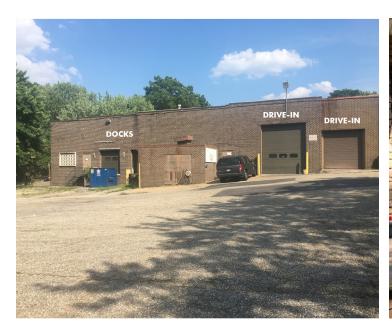

#### PROPERTY HIGHLIGHTS

- 16.5' 17.5' Clear
- 1.2 Acres
- (2) Drive-ins (12'w x 14'h & 10' w x 12' h)
- (2) 8' x 8' Docks
- 30' x 30' Columns
- 3 phase, 240 volt, ample power
- Electrical distribution throughout
- Located in an Enterprise Zone
- Fenced Secure Parking
- Masonry Construction
- Compressed air lines
- New T-5 Lighting
- 21/2 Ton Cranes Included
- New Ceiling Hung Gas Heaters
- Rubber PVC Roof installed in 2002 and in good condition