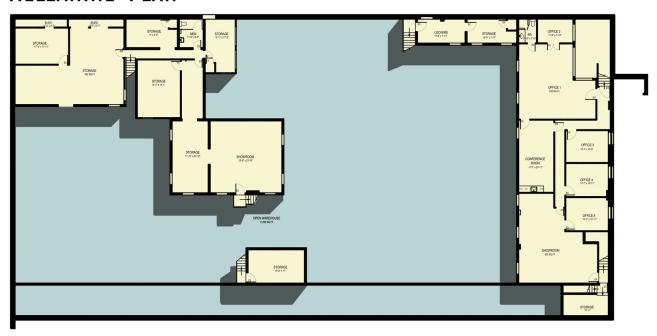

# MEZZANINE PLAN

### LISTING DATA

**AVAILABLE SF:** 23,200 SF with 5,426 SF

Mezzanine Office Space