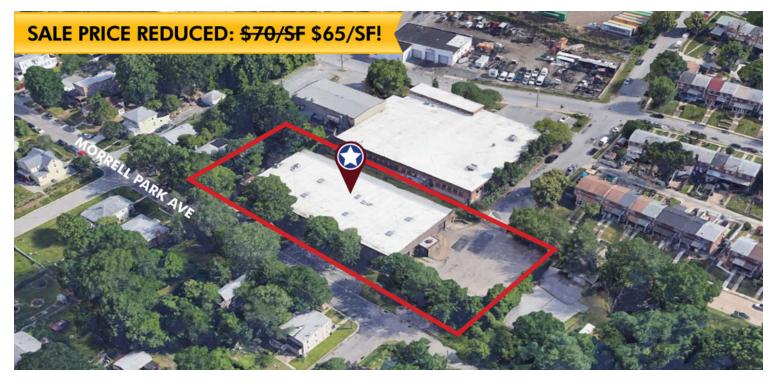

# INDUSTRIAL FOR SALE/LEASE 1700 MORRELL PARK AVE

1700 Morrell Park Ave, Baltimore, MD 21230 Available:

### LISTING DATA

**AVAILABLE SF:** 23,200 SF with 5,426 SF

Mezzanine Office Space

#### PROPERTY HIGHLIGHTS

- 16.5' 17.5' Clear
- 1.2 Acres
- (2) Drive-ins (12'w x 14'h & 10' w x 12' h)
- (2) 8' x 8' Docks
- 30' x 30' Columns
- 3 phase, 240 volt, ample power
- Electrical distribution throughout
- Located in an Enterprise Zone
- Fenced Secure Parking
- Masonry Construction
- Compressed air lines
- New T-5 Lighting
- 21/2 Ton Cranes Included
- New Ceiling Hung Gas Heaters
- Rubber PVC Roof installed in 2002 and in good condition