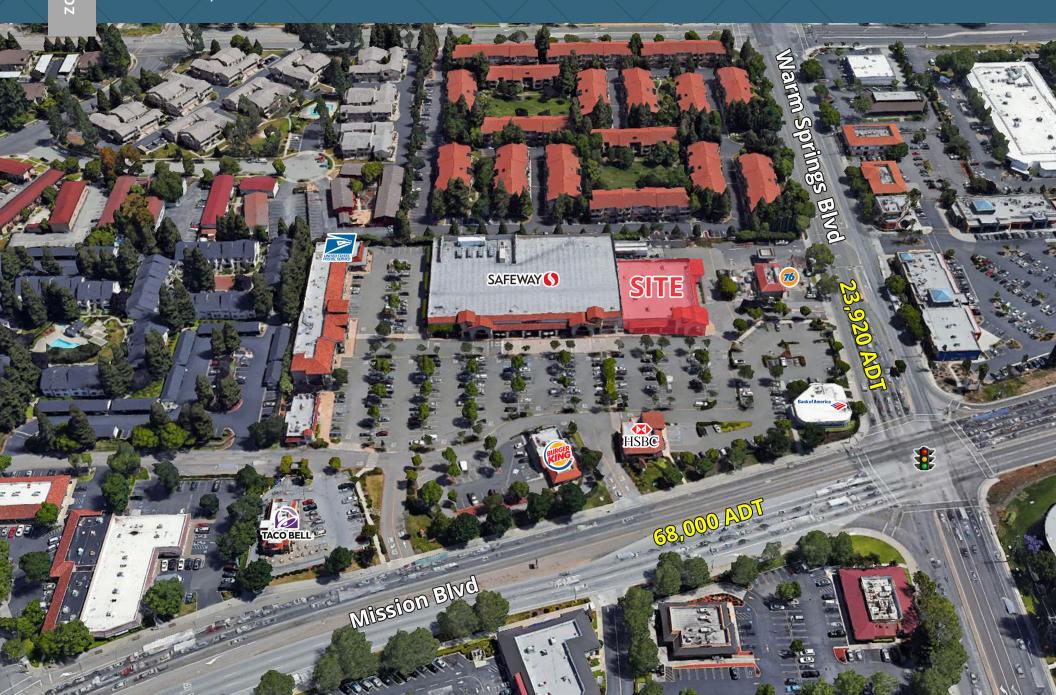

### **Property Highlights**

- \$17 SF/yr (MG)
- Lease end date 9/30/2023
- Located at the highly trafficked intersection of Mission and Warm Springs Boulevards.
- End Cap Space with a Drive-Thru
- Co-Tenancy with Safeway
- +/-15,120 Square Feet