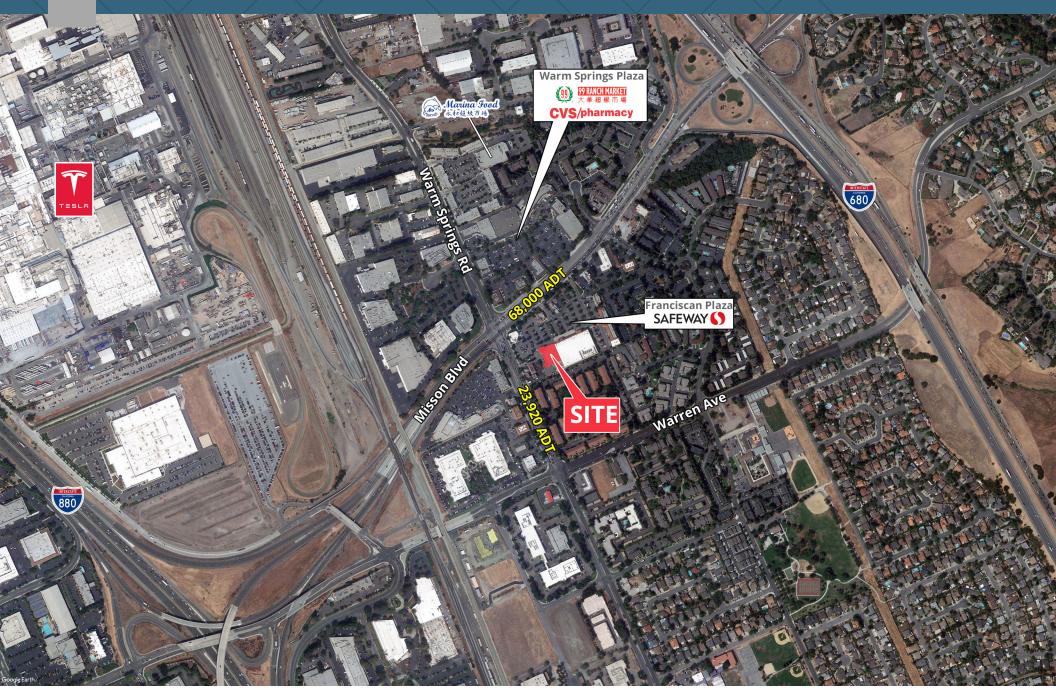

### **Property Highlights**

- \$17 SF/yr (MG)
- Lease end date 9/30/2023
- Located at the highly trafficked intersection of Mission and Warm Springs Boulevards.
- End Cap Space with a Drive-Thru
- Co-Tenancy with Safeway
- +/-15,120 Square Feet