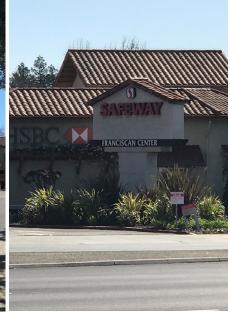

### **Property Highlights**

- \$17 SF/yr (MG)
- Lease end date 9/30/2023
- Located at the highly trafficked intersection of Mission and Warm Springs Boulevards.
- End Cap Space with a Drive-Thru
- Co-Tenancy with Safeway
- +/-15,120 Square Feet