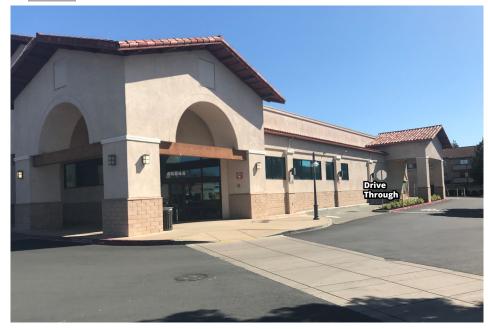

### **Property Highlights**

- \$17 SF/yr (MG)
- Lease end date 9/30/2023
- Located at the highly trafficked intersection of Mission and Warm Springs Boulevards.
- End Cap Space with a Drive-Thru
- Co-Tenancy with Safeway
- +/-15,120 Square Feet