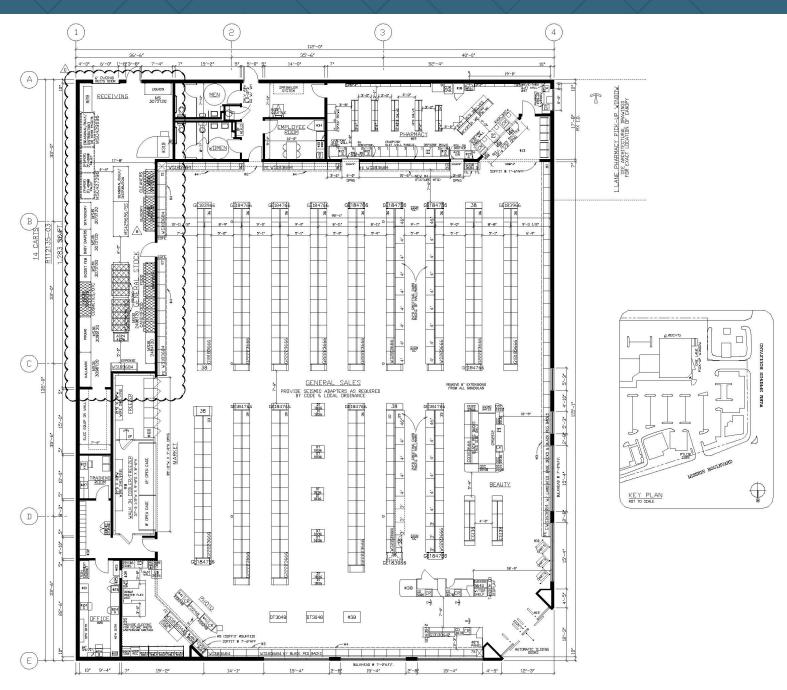

### **Property Highlights**

- \$17 SF/yr (MG)
- Lease end date 9/30/2023
- Located at the highly trafficked intersection of Mission and Warm Springs Boulevards.
- End Cap Space with a Drive-Thru
- Co-Tenancy with Safeway
- +/-15,120 Square Feet