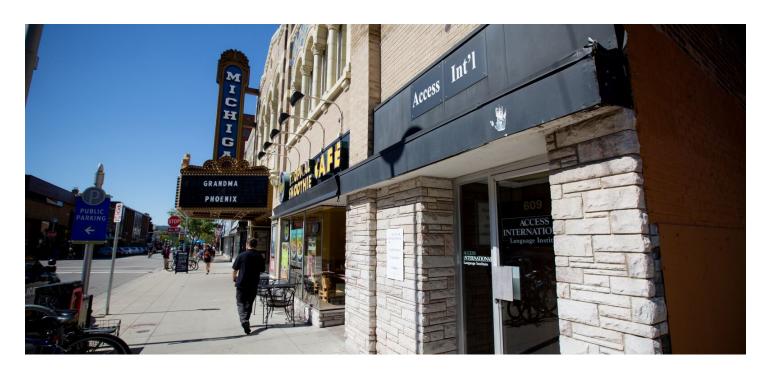

### **Downtown Ann Arbor Office & Retail Space**

527 E LIBERTY, ANN ARBOR, MI 48104

#### **PROPERTY HIGHLIGHTS**

- · Historic Michigan Theater Building
- Located in the heart of downtown Ann Arbor
- Upper and lower level suites
- Ideal for small business, tech company or fitness center
- Flexible lease terms
- Plenty of foot traffic
- Municipal street, structure and lot parking
- Walking distance to restaurants, shops, municipal buildings and U of M campus