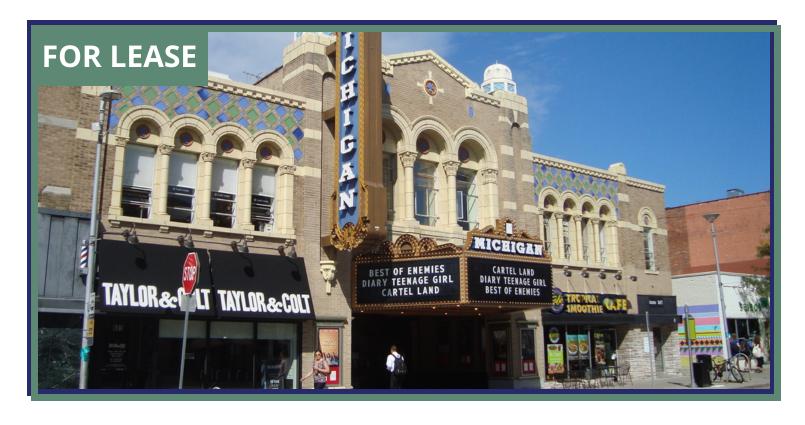

### **Downtown Ann Arbor Office & Retail Space**

527 E LIBERTY, ANN ARBOR, MI 48104

#### **PROPERTY HIGHLIGHTS**

- · Historic Michigan Theater Building
- Located in the heart of downtown Ann Arbor
- Upper and lower level suites
- Ideal for small business, tech company or fitness center
- Flexible lease terms
- Plenty of foot traffic
- Municipal street, structure and lot parking
- Walking distance to restaurants, shops, municipal buildings and U of M campus