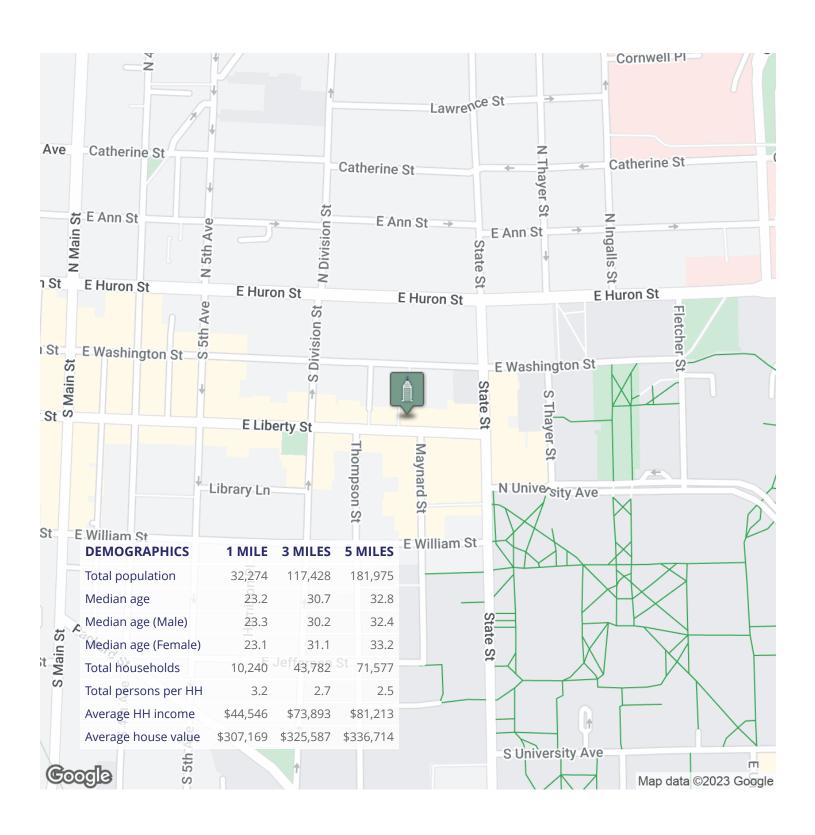

| LEASE TYPE    | SIZE (SF) | COMMENTS                                         |
|---------|-------------------|---------------|-----------|--------------------------------------------------|
| 201     | \$610 PER MONTH   | Gross         | 244 SF    | Second floor office suite                        |
| 204     | \$4,570 PER MONTH | Gross         | 1,567 SF  | Second floor office or retail suite              |
| 205/206 | \$1,600 PER MONTH | Gross         | 630 SF    | Second floor office suite overlooking E. Liberty |
| 525B    | \$3,192 PER MONTH | Plus electric | 2,554 SF  | Lower level                                      |

Building relationships.

208 East Washington Street Ann Arbor, MI 48104

734.663.0501

## Office & Retail Space for Lease

527 E LIBERTY, ANN ARBOR, MI 48104





Building relationships.

208 East Washington Street Ann Arbor, MI 48104

734.663.0501

**Randy Maas** 

734.222.7525

RMAAS@SWISHERCOMMERCIAL.COM