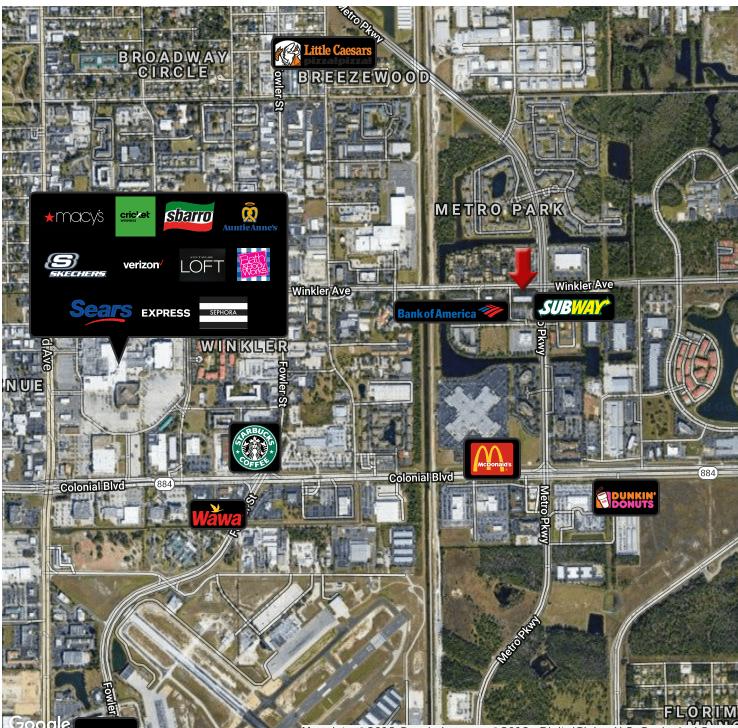

#### PROPERTY OVERVIEW

Retail or Office Space for Lease. Located minutes to downtown Fort Myers. Strip mall is in high traffic location on busy intersection of Metro Pkwy and Winkler Ave. Great tenant mix with local and national businesses Great visibility with new pylon sign on signalized corner. Two spaces available. Each space is 1,380 square feet. Lease is \$10 psf NNN, with \$3.60 CAM. Easy access to US-41 and I-75. Traffic Count near 30,000 VPD and growing.

On Southwest Corner of Metro and Winkler. Centrally located in Fort Myers near hospital, Edison Mall, US 41, and I-75.

# METRO PLAZA

2950 Winkler Avenue, Fort Myers, FL 33916

Map data ©2018 Google Imagery ©2018 , DigitalGlobe, U.S. Geological Survey

KW COMMERCIAL 1675 W. Marion Ave,, Suite 112 Punta Gorda , FL 33950

MISSY MCAMIS Broker Associate 0: 307.360.7771 C: 307.360.7771 missymcamis@kw.com FL #BR3407618