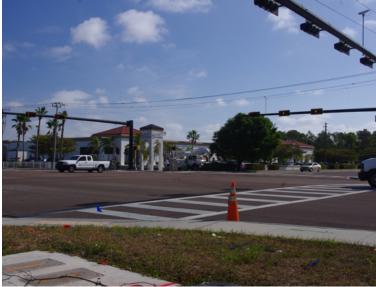

On Southwest Corner of Metro and Winkler. Centrally located in Fort Myers near hospital, Edison Mall, US 41, and I-75.