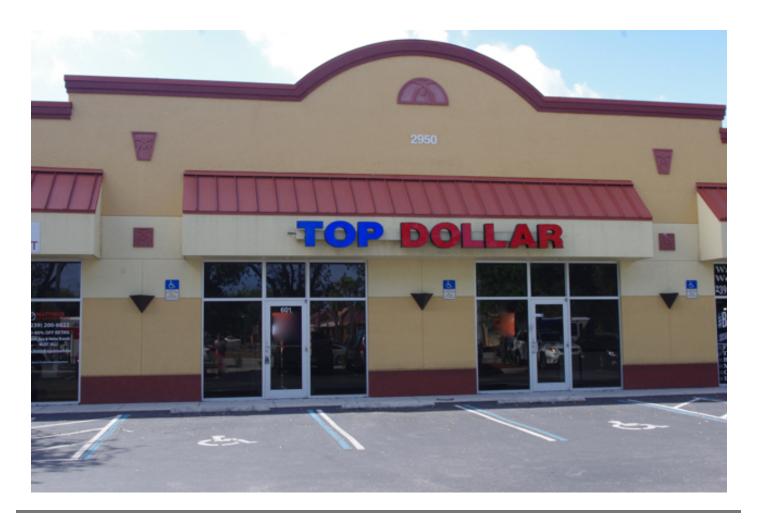

## METRO PLAZA

2950 Winkler Avenue, Fort Myers, FL 33916

| AVAILABLE SF:  |                      |
|----------------|----------------------|
| LEASE RATE:    | N/A                  |
| BUILDING SIZE: | 17,949 SF            |
| YEAR BUILT:    | 2006                 |
| ZONING:        | Commercial Intensive |
|                |                      |

#### PROPERTY OVERVIEW

Retail or Office Space for Lease. Located minutes to downtown Fort Myers. Strip mall is in high traffic location on busy intersection of Metro Pkwy and Winkler Ave. Great tenant mix with local and national businesses Great visibility with new pylon sign on signalized corner. Two spaces available. Each space is 1,380 square feet. Lease is \$10 psf NNN, with \$3.60 CAM. Easy access to US-41 and I-75. Traffic Count near 30,000 VPD and growing.

## METRO PLAZA

2950 Winkler Avenue, Fort Myers, FL 33916

| SPACE    | SPACE USE     | LEASE RATE    | LEASE TYPE | SIZE (SF) | AVAILABILITY |
|----------|---------------|---------------|------------|-----------|--------------|
| Unit 701 | Retail/Office | \$10.00 SF/YR | NNN        | 1,380 SF  | Leased       |
| Unit 601 | Retail/Office | \$10.00 SF/YR | NNN        | 1,380 SF  | Leased       |