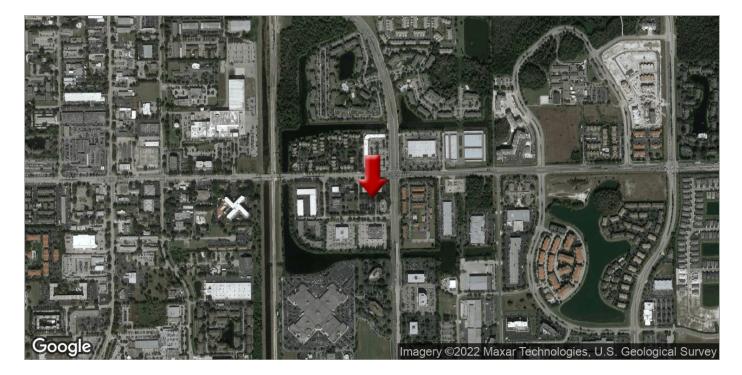

On Southwest Corner of Metro and Winkler. Centrally located in Fort Myers near hospital, Edison Mall, US 41, and I-75.

# METRO PLAZA

2950 Winkler Avenue, Fort Myers, FL 33916

Map data ©2018 Google Imagery ©2018 , DigitalGlobe, U.S. Geological Survey

KW COMMERCIAL 1675 W. Marion Ave,, Suite 112 Punta Gorda , FL 33950

MISSY MCAMIS Broker Associate 0: 307.360.7771 C: 307.360.7771 missymcamis@kw.com FL #BR3407618