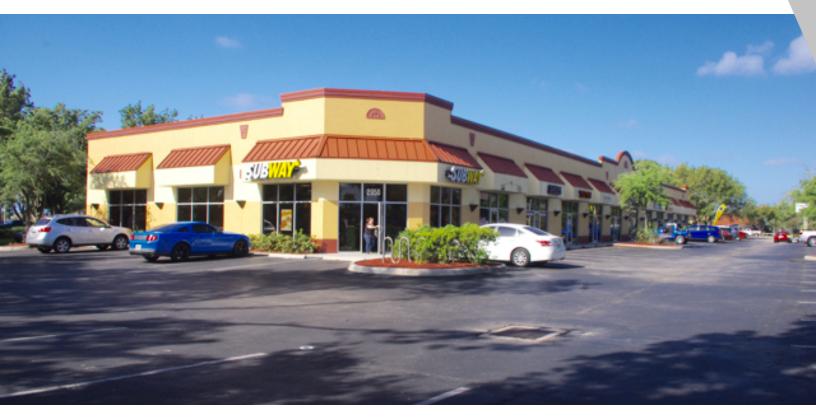

#### PROPERTY OVERVIEW

Retail or Office Space for Lease. Located minutes to downtown Fort Myers. Strip mall is in high traffic location on busy intersection of Metro Pkwy and Winkler Ave. Great tenant mix with local and national businesses Great visibility with new pylon sign on signalized corner. Two spaces available. Each space is 1,380 square feet. Lease is \$10 psf NNN, with \$3.60 CAM. Easy access to US-41 and I-75. Traffic Count near 30,000 VPD and growing.

#### **PROPERTY FEATURES**

- Great visibility in high-traffic area
- Wide-variety tenant mix of local and national businesses
- High visibility sign on thoroughfare
- Ample parking available

Each Keller Williams Realty Office is Independently Owned and Operated