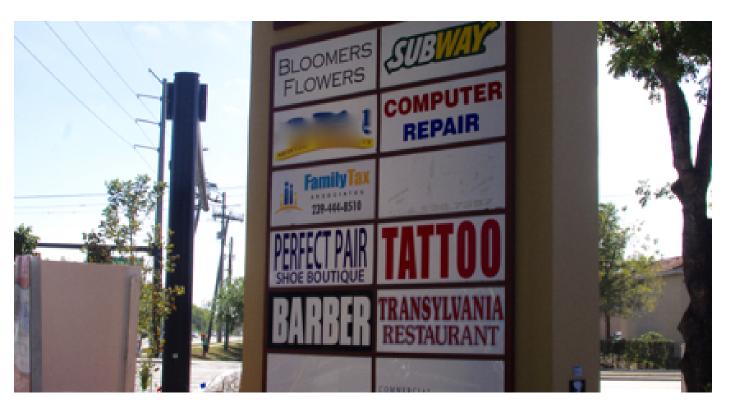

#### PROPERTY OVERVIEW

Retail or Office Space for Lease. Located minutes to downtown Fort Myers. Strip mall is in high traffic location on busy intersection of Metro Pkwy and Winkler Ave. Great tenant mix with local and national businesses Great visibility with new pylon sign on signalized corner. Two spaces available. Each space is 1,380 square feet. Lease is \$10 psf NNN, with \$3.60 CAM. Easy access to US-41 and I-75. Traffic Count near 30,000 VPD and growing.

#### **PROPERTY FEATURES**

- Great visibility in high-traffic area
- Wide-variety tenant mix of local and national businesses
- High visibility sign on thoroughfare
- Ample parking available

Each Keller Williams Realty Office is Independently Owned and Operated