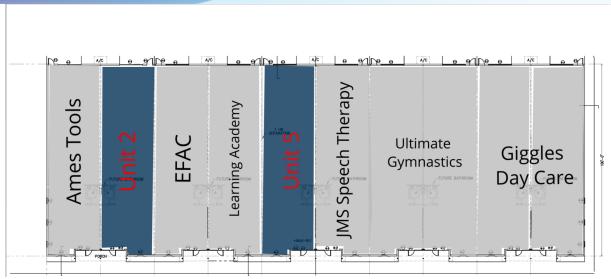

### **PLANS**

• 1320 Culver Dr. NE Palm Bay, FL 32907

#### **LEGEND**

Available
Unavailable

#### **AVAILABLE SPACES**

| SUITE  | TENANT    | SIZE     | TYPE       | RATE          | DESCRIPTION            |
|--------|-----------|----------|------------|---------------|------------------------|
| Unit 2 | Available | 2,760 SF | \$4.84/NNN | \$15.00 SF/yr | Air Conditioned Space  |
| Unit 5 | Available | 2,760 SF | \$4.84/NNN | \$14.00 SF/yr | Previous cross fit gym |