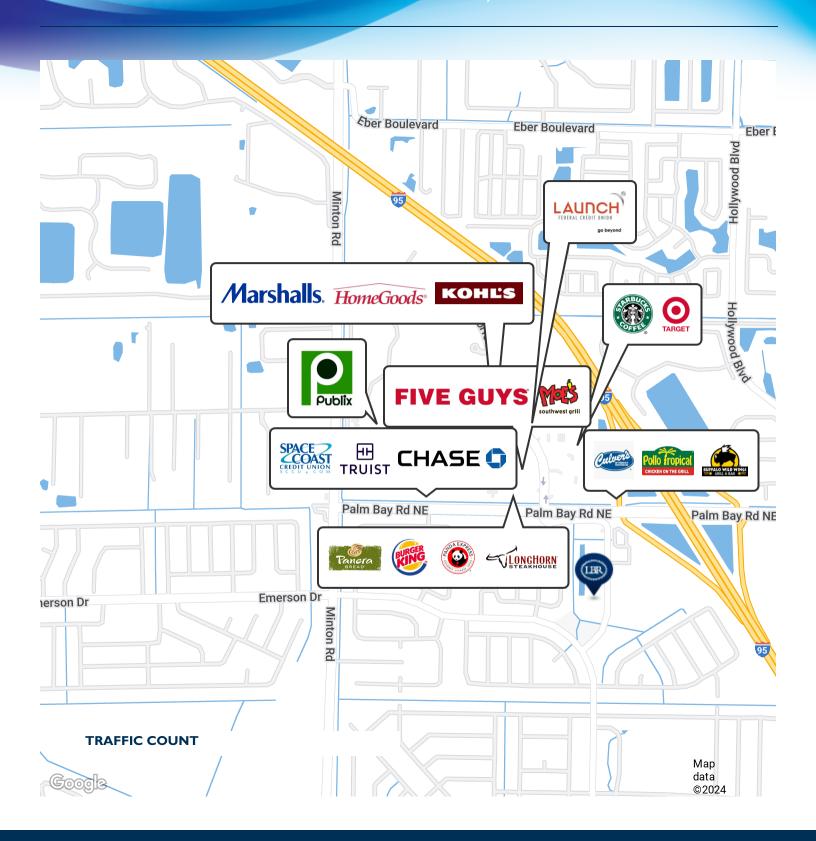

## **RETAILER MAP**

• 1320 Culver Dr. NE Palm Bay, FL 32907

JEFFERY T. ROBISON, CCIM

President | Broker 321.722.0707 X13 jeff@teamlbr.com

J. BLAKE ROBISON

Retail Sales And Leasing Advisor 321.722.0707 X18 blake@teamlbr.com

Property is located near many national retailers and a central commercial district along Palm Bay

Road.

High traffic counts:

11,300 (22) AADT on Culver Dr.

33,000 (22) AADT from Culver Dr. to I-95 ramp