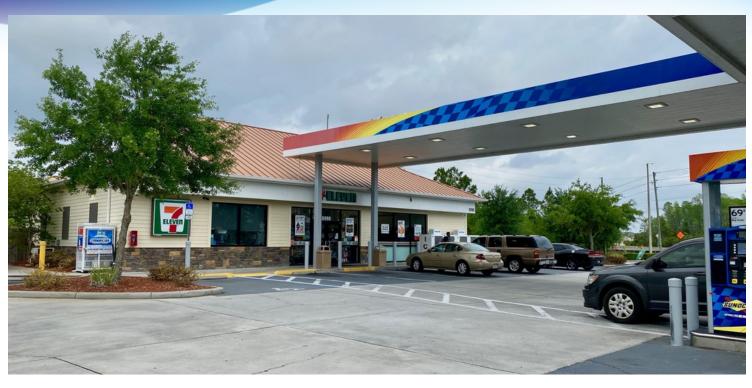

## **EXECUTIVE SUMMARY**

7-Eleven Gas Station • 6990 E Irlo Bronson Memorial Hwy Harmony, FL 34771

#### **OFFERING SUMMARY**

**Sale Price:** \$6,591,168

**Price / SF:** \$2,003.39

**Cap Rate:** 4.0%

**NOI:** \$263,646

Lot Size: 1.6 Acres

Year Built: 2010

**Building Size:** 3,290 SF

#### **PROPERTY OVERVIEW**

Part of the 7-Eleven, Inc. 3 Billion Dollar Acquisition of approximately 1100 Sunoco's

Lease Expiration July 2026

Current Rent/Month \$20,106

3% Annual Rent Increases

Options Three (3), Five year periods

#### **LOCATION OVERVIEW**

Located on the corner of US 192 and Arthur | Gallagher Blvd

The only service station between St. Cloud and Hollowpaw (12-mile stretch)