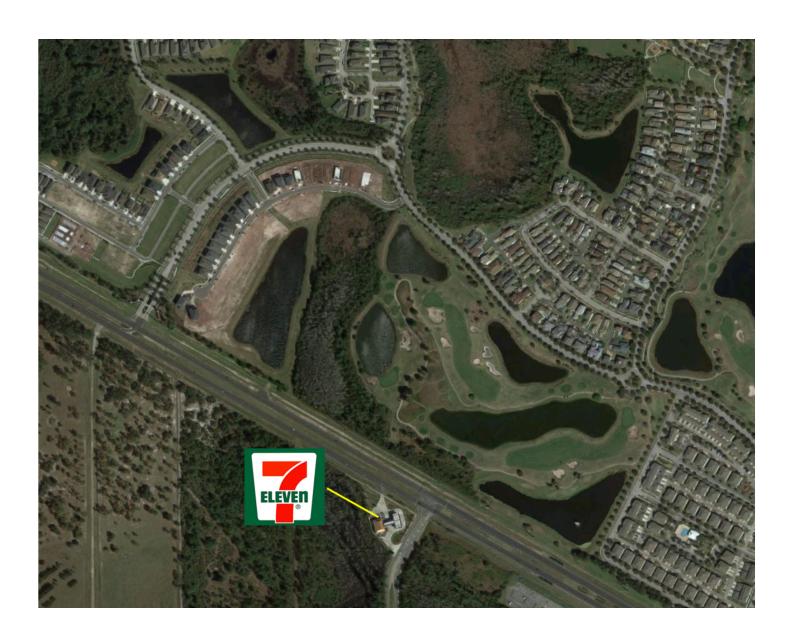

#### **REGIONAL MAP**

7-Eleven Gas Station • 6990 E Irlo Bronson Memorial Hwy Harmony, FL 34771

## **LOCATION MAPS**

7-Eleven Gas Station • 6990 E Irlo Bronson Memorial Hwy Harmony, FL 34771