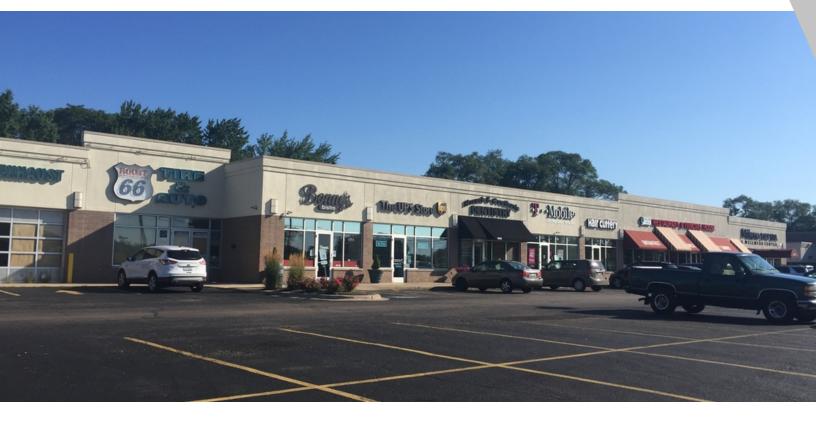

# 6678-6690 JOLIET RD.

6678-6690 Joliet Rd, Indian Head Park, IL 60525

**AVAILABLE SF:** 

4.740 SF

LEASE RATE:

\$10.00 SF/Yr (Net)

LOT SIZE:

Acres

#### PROPERTY OVERVIEW

Space is currently built out as Auto Repair/Oil Change facility. Eight overhead doors and spacious office in 4,740 Sq/Ft of space. High ceilings and doors make this a versatile shop space. Some shop equipment is included. This space may also be converted into retail. Divisible.

### PROPERTY FEATURES

- Excellent Visibility
- Easy Ingress/Egress
- High Traffic Counts (31,000 VPD between Joliet Rd and Willow Springs Road)
- Large Daytime Population
- Strong Demographics
- Tony's Finer Foods Across the Street
- Ample Parking

### **LOCATION OVERVIEW**

Heavily trafficked (31,000+ cars per day) Joliet Rd. and Willow Springs Rd. in the heart of Indian Head Park. Property sits across from Tony's Finer Foods and many other businesses. Extremely well maintained strip center with a large parking lot. Easy ingress and egress to Joliet Rd.