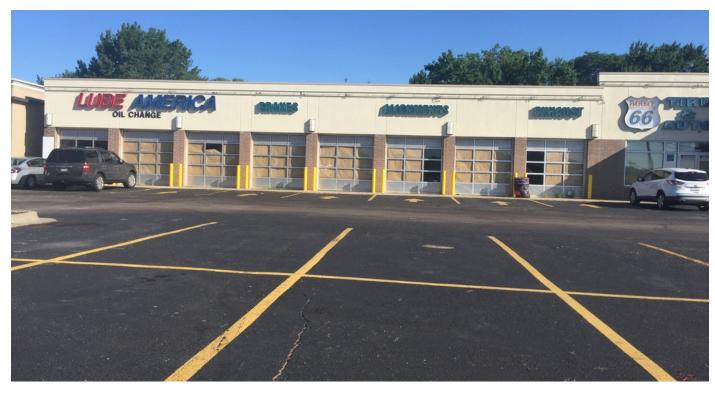

#### PROPERTY OVERVIEW

Space is currently built out as Auto Repair/Oil Change facility. Eight overhead doors and spacious office in 4,740 Sq/Ft of space. High ceilings and doors make this a versatile shop space. Some shop equipment is included. This space may also be converted into retail. Divisible.

#### PROPERTY OVERVIEW

Space is currently built out as Auto Repair/Oil Change facility. Eight ovehead doors and spacious office in 4,740 Sq/Ft of space. High ceilings and doors make this a versatile shop space. Some shop equipment is included. This space may also be converted into retail. Divisible.