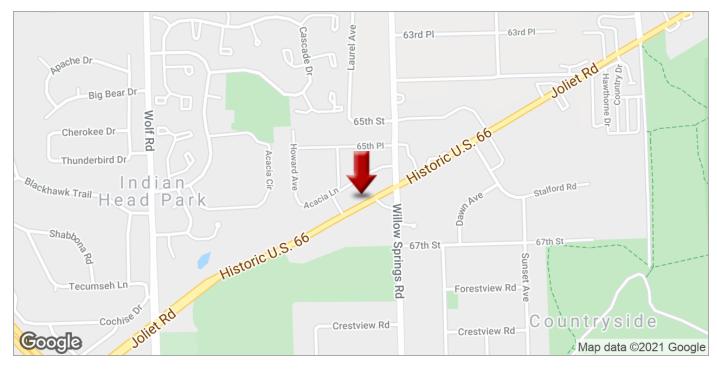

### **LOCATION OVERVIEW**

Heavily trafficked (31,000+ cars per day) Joliet Rd. and Willow Springs Rd. in the heart of Indian Head Park. Property sits across from Tony's Finer Foods and many other businesses. Extremely well maintained strip center with a large parking lot. Easy ingress and egress to Joliet Rd.

#### **INDIAN HEAD PARK**

The Village was named after the Indian Head Golf Course that existed prior to the subdivision's development and to recognize the fact that Native American arrowheads were left in the area by the Potawatomie tribe. Today, Indian Head Park is a charming area that is committed to community, forestry, and love of nature.