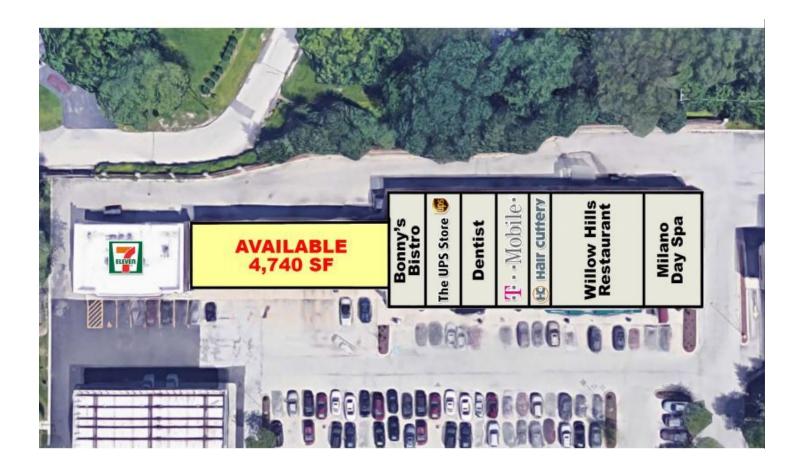

#### PROPERTY OVERVIEW

Space is currently built out as Auto Repair/Oil Change facility. Eight overhead doors and spacious office in 4,740 Sq/Ft of space. High ceilings and doors make this a versatile shop space. Some shop equipment is included. This space may also be converted into retail. Divisible.

### PROPERTY FEATURES

- Excellent Visibility
- Easy Ingress/Egress
- High Traffic Counts (31,000 VPD between Joliet Rd and Willow Springs Road)
- Large Daytime Population
- Strong Demographics
- Tony's Finer Foods Across the Street
- Ample Parking

# 6678-6690 JOLIET RD.

6678-6690 Joliet Rd, Indian Head Park, IL 60525

| SPACE           | SPACE USE   | LEASE RATE    | LEASE TYPE | SIZE (SF) | AVAILABILITY |
|-----------------|-------------|---------------|------------|-----------|--------------|
| 6690 Joliet Rd. | Auto/Retail | \$12.00 SF/YR | Net        | 4,740 SF  | VACANT       |