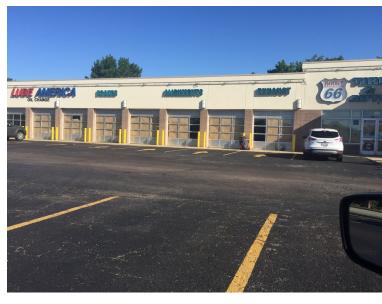

#### PROPERTY OVERVIEW

Space is currently built out as Auto Repair/Oil Change facility. Eight overhead doors and spacious office in 4,740 Sq/Ft of space. High ceilings and doors make this a versatile shop space. Some shop equipment is included. This space may also be converted into retail. Divisible.

#### PROPERTY OVERVIEW

Space is currently built out as Auto Repair/Oil Change facility. Eight ovehead doors and spacious office in 4,740 Sq/Ft of space. High ceilings and doors make this a versatile shop space. Some shop equipment is included. This space may also be converted into retail. Divisible.