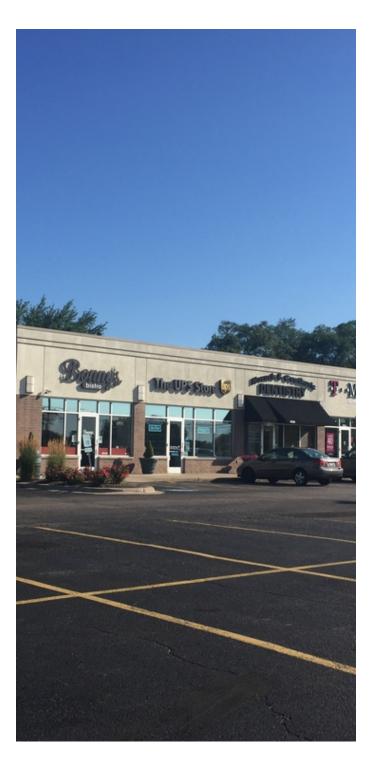

#### PROPERTY OVERVIEW

Space is currently built out as Auto Repair/Oil Change facility. Eight overhead doors and spacious office in 4,740 Sq/Ft of space. High ceilings and doors make this a versatile shop space. Some shop equipment is included. This space may also be converted into retail. Divisible.

### PROPERTY FEATURES

- Excellent Visibility
- Easy Ingress/Egress
- High Traffic Counts (31,000 VPD between Joliet Rd and Willow Springs Road)
- Large Daytime Population
- Strong Demographics
- Tony's Finer Foods Across the Street
- Ample Parking

#### PROPERTY OVERVIEW

Space is currently built out as Auto Repair/Oil Change facility. Eight ovehead doors and spacious office in 4,740 Sq/Ft of space. High ceilings and doors make this a versatile shop space. Some shop equipment is included. This space may also be converted into retail. Divisible.