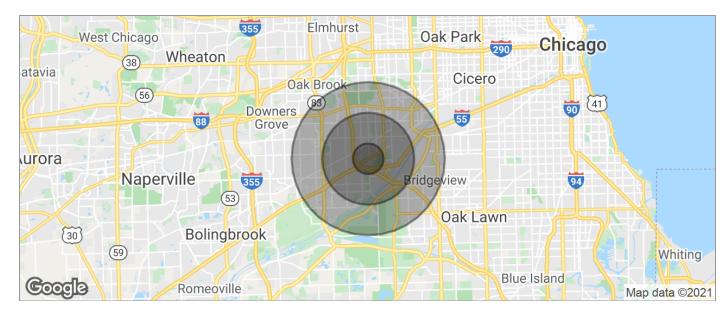

# 6678-6690 JOLIET RD.

6678-6690 Joliet Rd, Indian Head Park, IL 60525

| POPULATION                                       | 1 MILE                                          | 3 MILES                                          | 5 MILES                                          |
|--------------------------------------------------|-------------------------------------------------|--------------------------------------------------|--------------------------------------------------|
| TOTAL POPULATION                                 | 6,524                                           | 62,473                                           | 200,811                                          |
| MEDIAN AGE                                       | 46.7                                            | 43.1                                             | 41.3                                             |
| MEDIAN AGE (MALE)                                | 45.9                                            | 42.4                                             | 40.0                                             |
| MEDIAN AGE (FEMALE)                              | 48.0                                            | 43.9                                             | 42.3                                             |
| HOUSEHOLDS & INCOME                              | 1 MILE                                          | 3 MILES                                          | 5 MILES                                          |
| TOTAL HOUSEHOLDS                                 | 2,698                                           | 22,910                                           | 74,423                                           |
| # OF PERSONS PER HH                              | 2.4                                             | 2.7                                              | 2.7                                              |
| AVERAGE HH INCOME                                | \$120,049                                       | \$142,544                                        | \$120,288                                        |
| AVERAGE HOUSE VALUE                              | \$475,507                                       | \$553,691                                        | \$495,356                                        |
| AVEIDAL HOUSE VALUE                              | Ψ+10,001                                        | φοσο,σσ1                                         | Ψ 100,000                                        |
| RACE                                             | 1 MILE                                          | 3 MILES                                          | 5 MILES                                          |
|                                                  |                                                 |                                                  |                                                  |
| RACE                                             | 1 MILE                                          | 3 MILES                                          | 5 MILES                                          |
| RACE<br>% WHITE                                  | 1 MILE<br>92.9%                                 | 3 MILES<br>92.5%                                 | 5 MILES<br>88.0%                                 |
| RACE % WHITE % BLACK                             | 1 MILE<br>92.9%<br>1.5%                         | 3 MILES<br>92.5%<br>1.4%                         | 5 MILES<br>88.0%<br>3.7%                         |
| RACE % WHITE % BLACK % ASIAN                     | 1 MILE<br>92.9%<br>1.5%<br>3.4%                 | 3 MILES<br>92.5%<br>1.4%<br>3.5%                 | 5 MILES<br>88.0%<br>3.7%<br>4.3%                 |
| RACE % WHITE % BLACK % ASIAN % HAWAIIAN          | 1 MILE<br>92.9%<br>1.5%<br>3.4%<br>0.0%         | 3 MILES<br>92.5%<br>1.4%<br>3.5%<br>0.0%         | 5 MILES<br>88.0%<br>3.7%<br>4.3%<br>0.0%         |
| RACE % WHITE % BLACK % ASIAN % HAWAIIAN % INDIAN | 1 MILE<br>92.9%<br>1.5%<br>3.4%<br>0.0%<br>0.0% | 3 MILES<br>92.5%<br>1.4%<br>3.5%<br>0.0%<br>0.1% | 5 MILES<br>88.0%<br>3.7%<br>4.3%<br>0.0%<br>0.1% |

<sup>\*</sup> Demographic data derived from 2010 US Census