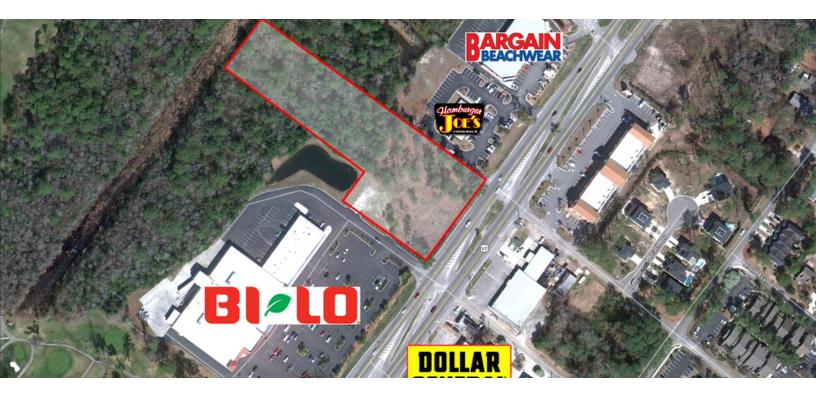

| OFFERING SUMMARY |             | PROPERTY OVERVIEW                                                                                                                                 |  |  |
|------------------|-------------|---------------------------------------------------------------------------------------------------------------------------------------------------|--|--|
| Sale Price:      | \$2,750,000 | Tax Map # 195-00-01-049<br>Surfside Beach<br>Bethune Group # 1018                                                                                 |  |  |
| Available SF:    |             | <ul> <li>PROPERTY HIGHLIGHTS</li> <li>- 2.97 Acres with 297 feet of frontage on Highway 17 Business Surfside Beach</li> <li>- Zoned C1</li> </ul> |  |  |
| Lot Size:        | 2.97 Acres  | <ul> <li>- 28,200 cars pass per day via SCDOT</li> <li>- Located adjacent to Food Loin shopping center</li> </ul>                                 |  |  |
| Zoning:          | C1          |                                                                                                                                                   |  |  |
| Price / SF:      | \$21.26     |                                                                                                                                                   |  |  |