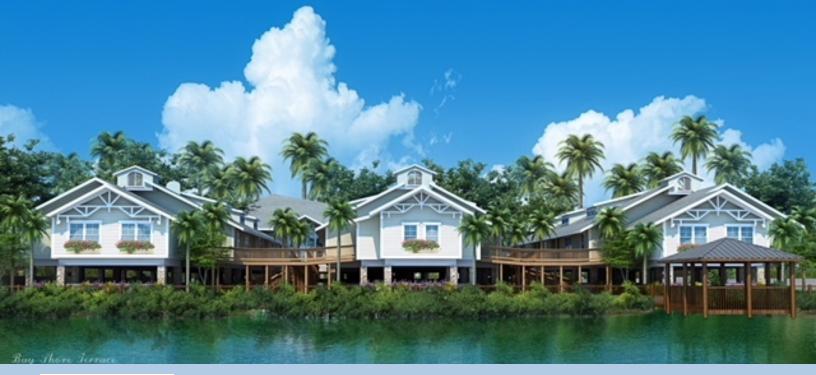

## PROPERTY OVERVIEW

Harmony Palms - Englewood is designed as a 55-unit assisted living and memory care facility. It is a waterfront property with convenient central location. he site is approximately 3 miles from Englewood Hospital and Medical Center. The existing building has been razed and the facility is currently in the planning and zoning stage.

**Proposed Rental Rates:** Average of \$4,000 per unit; Estimated Annual Revenue at 93%: \$2.45 Million; Estimated Value "AS IS": \$600,000