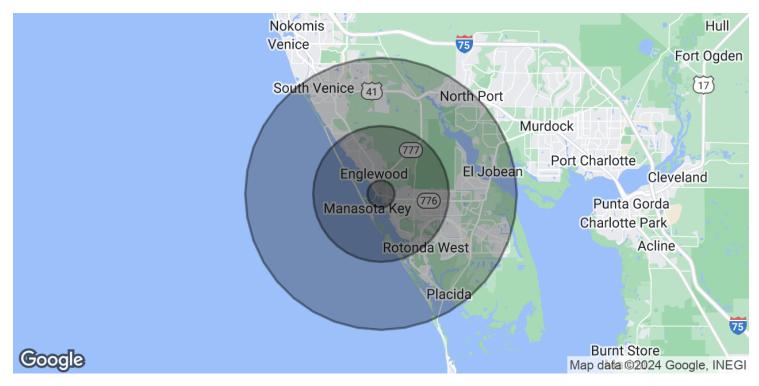

## Harmony Palms - Englewood

1460 Maryknoll, Englewood, FL 34223

| POPULATION           | 1 MILE    | 5 MILES   | 10 MILES  |
|----------------------|-----------|-----------|-----------|
| Total Population     | 2,262     | 33,265    | 98,879    |
| Average age          | 62.3      | 60.6      | 59.1      |
| Average age (Male)   | 62.0      | 60.1      | 58.1      |
| Average age (Female) | 62.8      | 61.5      | 60.1      |
| HOUSEHOLDS & INCOME  | 1 MILE    | 5 MILES   | 10 MILES  |
| Total households     | 1,265     | 16,404    | 47,365    |
| # of persons per HH  | 1.8       | 2.0       | 2.1       |
| Average HH income    | \$50,372  | \$55,229  | \$57,231  |
| Average house value  | \$370,343 | \$267,149 | \$231,206 |