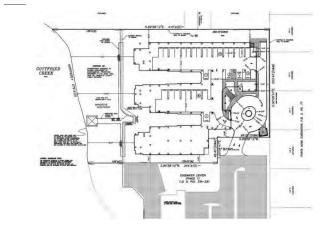

## PROPERTY OVERVIEW

Harmony Palms - Englewood is designed as a 55-unit assisted living and memory care facility. It is a waterfront property with convenient central location. he site is approximately 3 miles from Englewood Hospital and Medical Center. The existing building has been razed and the facility is currently in the planning and zoning stage.

## PROPERTY SUMMARY

| Sale Price: | \$199,000 |
|-------------|-----------|
| Lot Size:   | 2.5 Acres |
| Zoning:     | OMI       |
| Price / SF: | \$1.83    |

Presented By: JAG GREWAL, CCIM, SIOR 941.356.5042 jag@ian-black.com