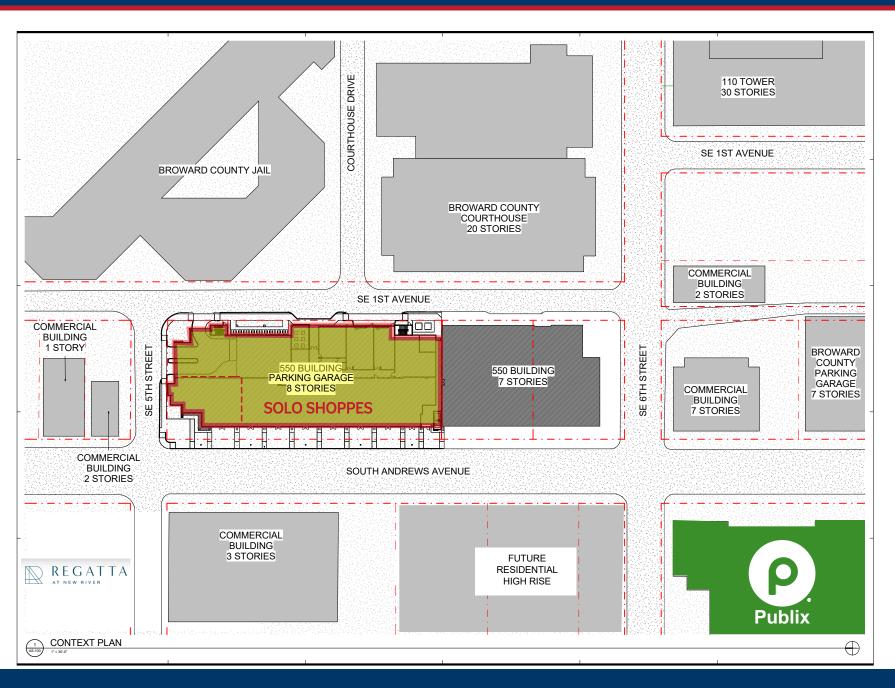

- 7 story, 90,000 SF class A office tower
- · Ground floor retail unit
- Adjacent to Publix
- Adjacent to the new 700,000 SF courthouse that has over 1.3 million visitors annually.
- Heaviest pedestrian traffic in Fort Lauderdale

- Connected to an 8 level, 634 car parking garage
- Located in the SOLO and Legal District of Fort Lauderdale
- Competitive lease rates
- Join Legacy Fit, Bank OZK, The **Barberians and Jet Boutique**