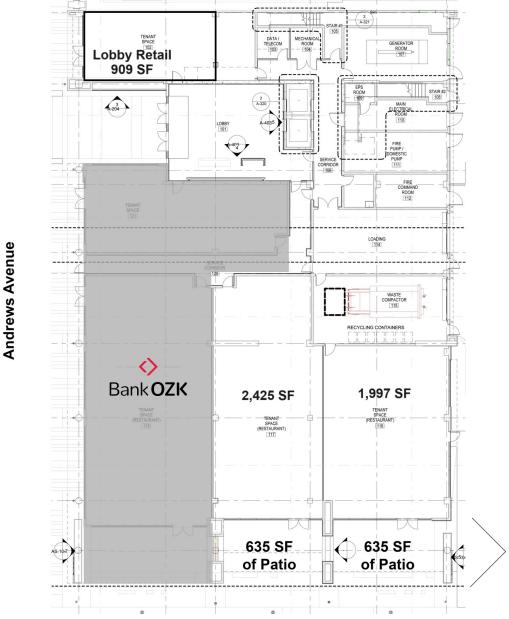

## **Jonathan Thiel**

Vice President 954.652.2020 jbyrnes@bergercommercial.com jthiel@bergercommercial.com

There is no charge for the patio space.

GROUND FLOOR - RESTAURANT/RETAIL

For more information:

Joseph Byrnes