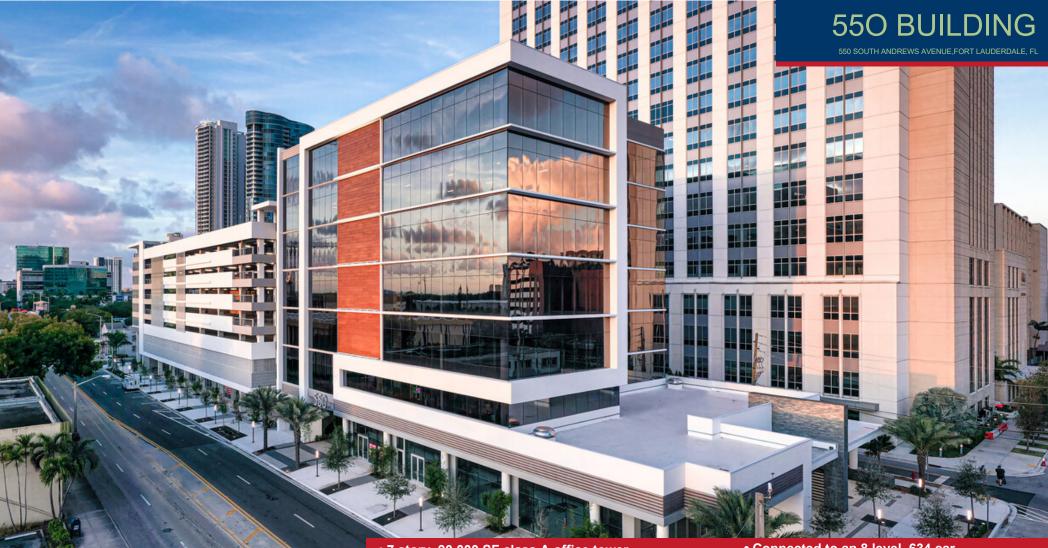

- 7 story, 90,000 SF class A office tower
- · Ground floor retail unit
- Adjacent to Publix
- Adjacent to the new 700,000 SF courthouse that has over 1.3 million visitors annually.
- Heaviest pedestrian traffic in Fort Lauderdale

- Connected to an 8 level, 634 car parking garage
- Located in the SOLO and Legal District of Fort Lauderdale
- Competitive lease rates
- Join Legacy Fit, Bank OZK, The **Barberians and Jet Boutique**