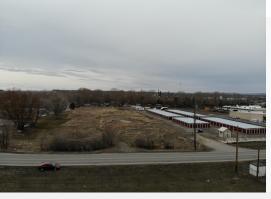

E | DEVELOPMENT |
|--------------------------------|-------------------|-----------------|-----------------------|----------|-------------|
|--------------------------------|-------------------|-----------------|-----------------------|----------|-------------|

| STATUS    | LOT #             | SUB-TYPE   | SIZE       | PRICE       | ZONING                    |
|-----------|-------------------|------------|------------|-------------|---------------------------|
| Available | 1 (Front Portion) | Industrial | 1.56 Acres | \$3.50 / SF | Entryway Light Industrial |
| Available | 2 (Back Portion)  | Industrial | 2 Acres    | \$3.50 / SF | Entryway Light Industrial |
| Available | 3 (Entire Parcel) | Industrial | 3.56 Acres | \$495,000   | Entryway Light Industrial |

## Additional Photos