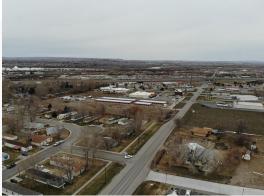

| DEVELOPMENT |
|--------------------------------|-------------------|-----------------|-----------------------|----------|-------------|
|--------------------------------|-------------------|-----------------|-----------------------|----------|-------------|

| STATUS    | LOT #             | SUB-TYPE   | SIZE       | PRICE       | ZONING                    |
|-----------|-------------------|------------|------------|-------------|---------------------------|
| Available | 1 (Front Portion) | Industrial | 1.56 Acres | \$3.50 / SF | Entryway Light Industrial |
| Available | 2 (Back Portion)  | Industrial | 2 Acres    | \$3.50 / SF | Entryway Light Industrial |
| Available | 3 (Entire Parcel) | Industrial | 3.56 Acres | \$495,000   | Entryway Light Industrial |

## Additional Photos