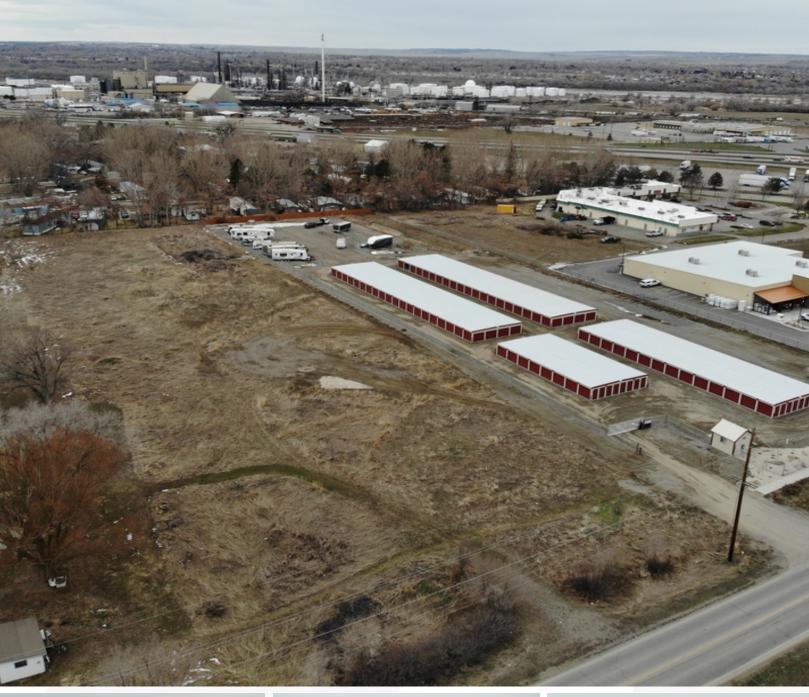

T USE | DEVELOPMENT |
|--------------------------------|-------------------|-----------------|-----------------------|----------|-------------|
|--------------------------------|-------------------|-----------------|-----------------------|----------|-------------|

| STATUS    | LOT #             | SUB-TYPE   | SIZE       | PRICE       | ZONING                    |
|-----------|-------------------|------------|------------|-------------|---------------------------|
| Available | 1 (Front Portion) | Industrial | 1.56 Acres | \$3.50 / SF | Entryway Light Industrial |
| Available | 2 (Back Portion)  | Industrial | 2 Acres    | \$3.50 / SF | Entryway Light Industrial |
| Available | 3 (Entire Parcel) | Industrial | 3.56 Acres | \$495,000   | Entryway Light Industrial |

## Additional Photos