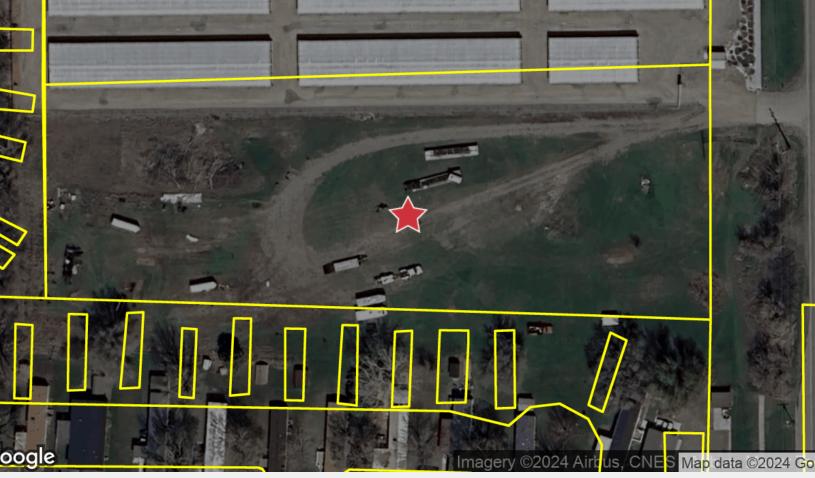

# 626 Johnson Lane

Billings, Montana 59101

### **Property Highlights**

- Owner User or Development Lots Available
- Convenient Interstate Access
- I-90 Interchange traffic count over 10,000 cars/day
- Outside City Limits, Entryway Light Industrial Zoning overlay
- · All utilities conveniently located
- 1.5, 2 or 3.56 Acres Available
- Currently one parcel, owner willing to subdivide pending acceptable offer

## Land Lots

| # OF LOTS 3   TOTAL LOT SIZE 1 | 1.56 - 3.56 ACRES | TOTAL LOT PRICE | \$237,837 - \$495,000 | BEST USE | DEVELOPMENT |
|--------------------------------|-------------------|-----------------|-----------------------|----------|-------------|
|--------------------------------|-------------------|-----------------|-----------------------|----------|-------------|

| STATUS    | LOT #             | SUB-TYPE   | SIZE       | PRICE       | ZONING                    |
|-----------|-------------------|------------|------------|-------------|---------------------------|
| Available | 1 (Front Portion) | Industrial | 1.56 Acres | \$3.50 / SF | Entryway Light Industrial |
| Available | 2 (Back Portion)  | Industrial | 2 Acres    | \$3.50 / SF | Entryway Light Industrial |
| Available | 3 (Entire Parcel) | Industrial | 3.56 Acres | \$495,000   | Entryway Light Industrial |