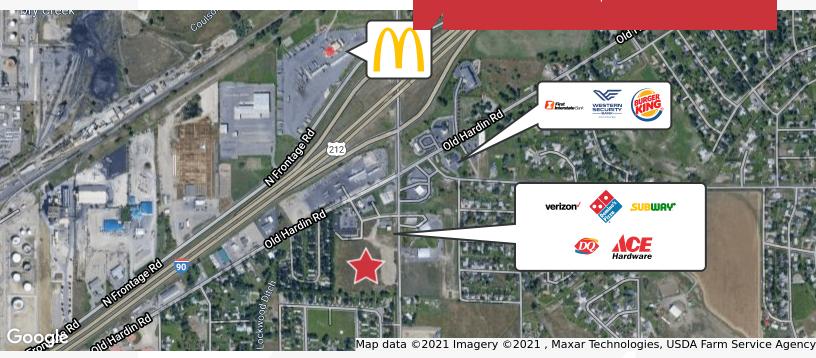

# 626 Johnson Lane

Billings, Montana 59101

### **Property Highlights**

- Owner User or Development Lots Available
- Convenient Interstate Access
- I-90 Interchange traffic count over 10,000 cars/day
- Outside City Limits, Entryway Light Industrial Zoning overlay
- · All utilities conveniently located
- 1.5, 2 or 3.56 Acres Available
- Currently one parcel, owner willing to subdivide pending acceptable offer