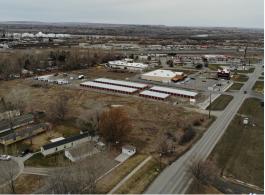

# 626 Johnson Lane

Billings, Montana 59101

### **Property Highlights**

- Owner User or Development Lots Available
- Convenient Interstate Access
- I-90 Interchange traffic count over 10,000 cars/day
- Outside City Limits, Entryway Light Industrial Zoning overlay
- · All utilities conveniently located
- 1.5, 2 or 3.56 Acres Available
- Currently one parcel, owner willing to subdivide pending acceptable offer