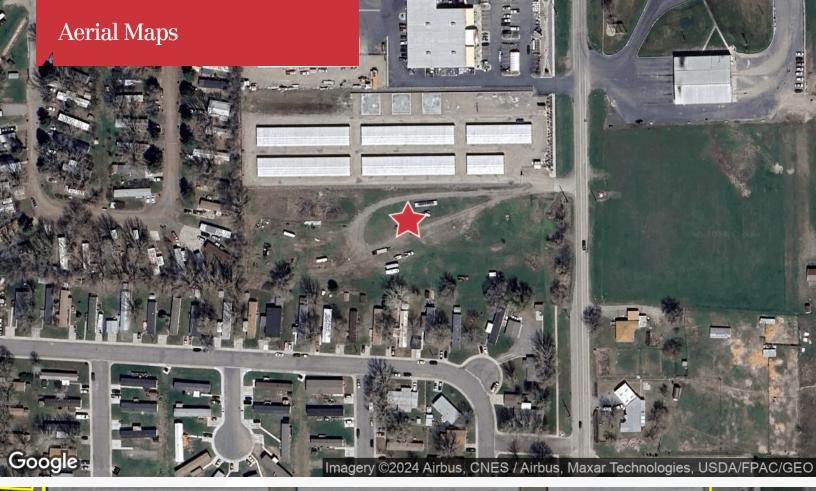

## Land Lots

| # OF LOTS 3   TOTAL LOT SIZE 1 | 1.56 - 3.56 ACRES | TOTAL LOT PRICE | \$237,837 - \$495,000 | BEST USE | DEVELOPMENT |
|--------------------------------|-------------------|-----------------|-----------------------|----------|-------------|
|--------------------------------|-------------------|-----------------|-----------------------|----------|-------------|

| STATUS    | LOT #             | SUB-TYPE   | SIZE       | PRICE       | ZONING                    |
|-----------|-------------------|------------|------------|-------------|---------------------------|
| Available | 1 (Front Portion) | Industrial | 1.56 Acres | \$3.50 / SF | Entryway Light Industrial |
| Available | 2 (Back Portion)  | Industrial | 2 Acres    | \$3.50 / SF | Entryway Light Industrial |
| Available | 3 (Entire Parcel) | Industrial | 3.56 Acres | \$495,000   | Entryway Light Industrial |