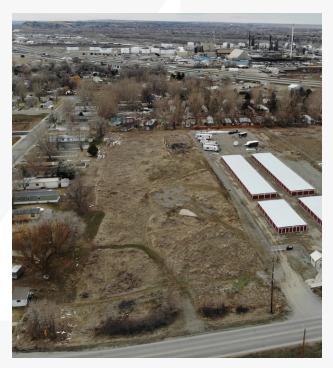

For Sale

### Commercial Land

1.5 to 3.56 Acres | \$3.19-3.50/SF



# 626 Johnson Lane

Billings, Montana 59101

### **Property Highlights**

- Owner User or Development Lots Available
- Convenient Interstate Access
- I-90 Interchange traffic count over 10,000 cars/day
- Outside City Limits, Entryway Light Industrial Zoning overlay
- · All utilities conveniently located
- 1.5, 2 or 3.56 Acres Available
- Currently one parcel, owner willing to subdivide pending acceptable offer



### For more information

#### **Ethan Kanning**

O: 406 672 0435 ekanning@naibusinessproperties.com

#### Matt Robertson, SIOR

O: 406 294 6308 mrobertson@naibusinessproperties.com

NO WARRANTY OR REPRESENTATION, EXPRESS OR IMPLIED, IS MADE AS TO THE ACCURACY OF THE INFORMATION CONTAINED HEREIN, AND THE SAME IS SUBMITTED SUBJECT TO ERRORS, OMISSIONS, CHANGE OF PRICE, RENTAL OR OTHER CONDITIONS, PRIOR SALE, LEASE OR FINANCING, OR WITHDRAWAL WITHOUT NOTICE, AND OF ANY SPECIAL LISTING CONDITIONS IMPOSED BY OUR PRINCIPALS NO WARRANTIES OR REPRESENTATIONS ARE MADE AS TO THE CONDITION OF THE PROPERTY OR ANY HAZARDS CONTAINED THEREIN ARE ANY TO BE IMPLIED.

3312 4th Avenue North Billings, MT 59101 406 256 5000 tel naibusinessproperties.com

## Land Lots



| # OF LOTS 3   TOTAL LOT SIZE 1 | 1.