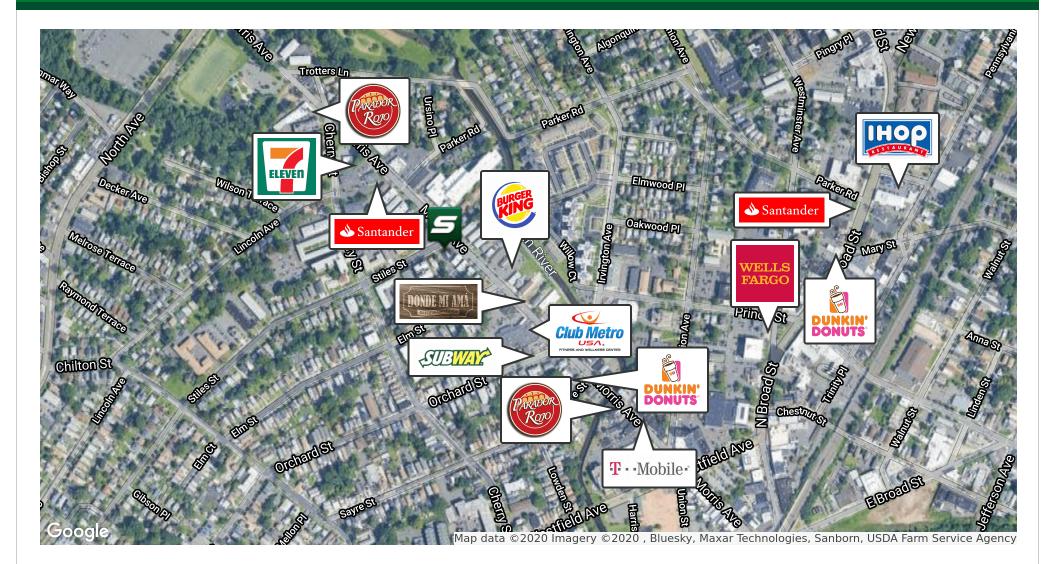

# UNION FARM MARKET

468-472 Morris Avenue | Elizabeth, NJ 07208

| PROPERTY SUMMARY                  |                                    | PROPERTY OVERVIEW                                                                                                                                                                                                                                                          |  |  |
|-----------------------------------|------------------------------------|----------------------------------------------------------------------------------------------------------------------------------------------------------------------------------------------------------------------------------------------------------------------------|--|--|
| Available SF:                     | ±                                  | Free-standing retail building for lease in densely populated Elizabeth. Currently used as a farm market. Existing farm market business is also for sale.                                                                                                                   |  |  |
| Lease Rate: N/A LOCATION OVERVIEW |                                    |                                                                                                                                                                                                                                                                            |  |  |
| Lot Size:                         | ± 0.31 Acres                       | Located in densely populated Elizabeth on heavily traveled Morris Avenue at the corner of<br>Stiles Street. Two blocks from Kean University and North Avenue, three blocks to Westfield<br>Avenue , and easy access to Routes 27, 9, 22, 95, and the Garden State Parkway. |  |  |
| Building Size:                    | ± 1,667 SF                         | PROPERTY HIGHLIGHTS                                                                                                                                                                                                                                                        |  |  |
| Cross Streets:                    | Morris Avenue and Stiles<br>Street | <ul> <li>Corner location</li> <li>On-site parking for 20 cars</li> <li>Union Farm Market business is for sale for \$100,000</li> </ul>                                                                                                                                     |  |  |
| FOR MORE INFORMATION, PLE         | EASE CONTACT:                      | 1481 Oak Tree Road<br>Iselin. NJ 08830                                                                                                                                                                                                                                     |  |  |
| Marlon Martinez                   | P: 732.623.2151   C: 908.45        | 51.7909   martinez@sitarcompany.com<br>T: 732.283.9000   F: 732.283.3103<br>www.sitarcompany.com                                                                                                                                                                           |  |  |