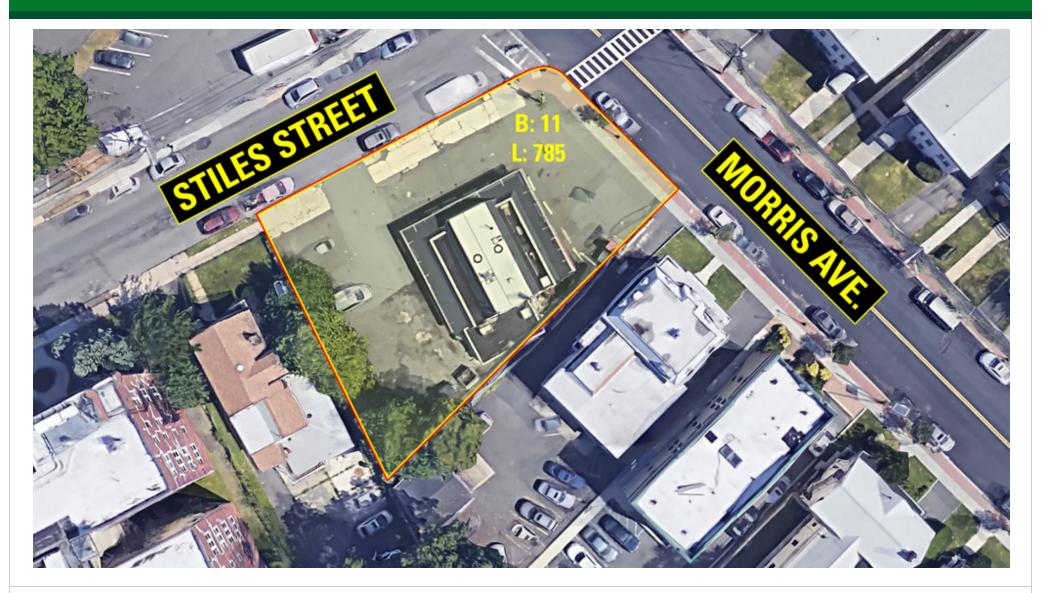

# UNION FARM MARKET

468-472 Morris Avenue | Elizabeth, NJ 07208

| PROPERTY SUMMARY                  |                                    | PROPERTY OVERVIEW                                                                                                                                                                                                                                                          |  |  |
|-----------------------------------|------------------------------------|----------------------------------------------------------------------------------------------------------------------------------------------------------------------------------------------------------------------------------------------------------------------------|--|--|
| Available SF:                     | ±                                  | Free-standing retail building for lease in densely populated Elizabeth. Currently used as a farm market. Existing farm market business is also for sale.                                                                                                                   |  |  |
| Lease Rate: N/A LOCATION OVERVIEW |                                    |                                                                                                                                                                                                                                                                            |  |  |
| Lot Size:                         | ± 0.31 Acres                       | Located in densely populated Elizabeth on heavily traveled Morris Avenue at the corner of<br>Stiles Street. Two blocks from Kean University and North Avenue, three blocks to Westfield<br>Avenue , and easy access to Routes 27, 9, 22, 95, and the Garden State Parkway. |  |  |
| Building Size:                    | ± 1,667 SF                         | PROPERTY HIGHLIGHTS                                                                                                                                                                                                                                                        |  |  |
| Cross Streets:                    | Morris Avenue and Stiles<br>Street | <ul> <li>Corner location</li> <li>On-site parking for 20 cars</li> <li>Union Farm Market business is for sale for \$100,000</li> </ul>                                                                                                                                     |  |  |
| FOR MORE INFORMATION, PLE         | EASE CONTACT:                      | 1481 Oak Tree Road<br>Iselin. NJ 08830                                                                                                                                                                                                                                     |  |  |
| Marlon Martinez                   | P: 732.623.2151   C: 908.45        | 51.7909   martinez@sitarcompany.com<br>T: 732.283.9000   F: 732.283.3103<br>www.sitarcompany.com                                                                                                                                                                           |  |  |